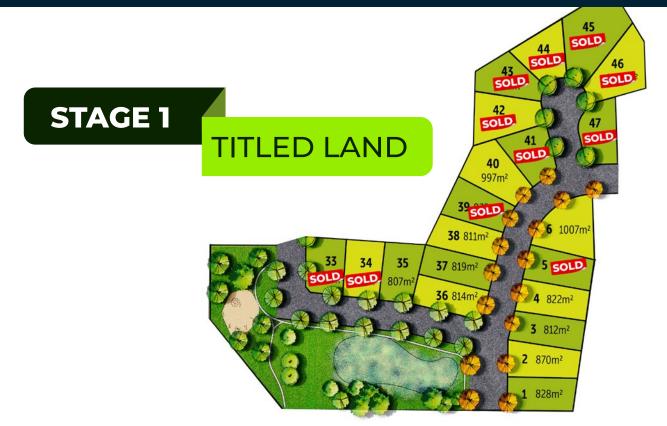

### Introducing Stage 1 of Vista Estate:

**VISTA** is the gateway to the city, being only 8 minutes from Ballarat CBD, 30 minutes from Daylesford and on the Melbourne side of Ballarat. This new estate has superb rural views and is the perfect place to build your dream family home.

| Lot number | Size m <sup>2</sup> | Price*    | Status   |
|------------|---------------------|-----------|----------|
| 1          | 828m <sup>2</sup>   | \$385,000 | For Sale |
| 2          | 870m <sup>2</sup>   | \$395,000 | For Sale |
| 3          | 812m <sup>2</sup>   | \$380,000 | For Sale |
| 4          | 822m <sup>2</sup>   | \$380,000 | For Sale |
| 6          | 1007m <sup>2</sup>  | \$425,000 | For Sale |
| 35         | 807m <sup>2</sup>   | \$410,000 | For Sale |
| 36         | 814m <sup>2</sup>   | \$400,000 | For Sale |
| 37         | 819m <sup>2</sup>   | \$390,000 | For Sale |
| 38         | 811m <sup>2</sup>   | \$390,000 | For Sale |
| 40         | 997m <sup>2</sup>   | \$440,000 | For Sale |