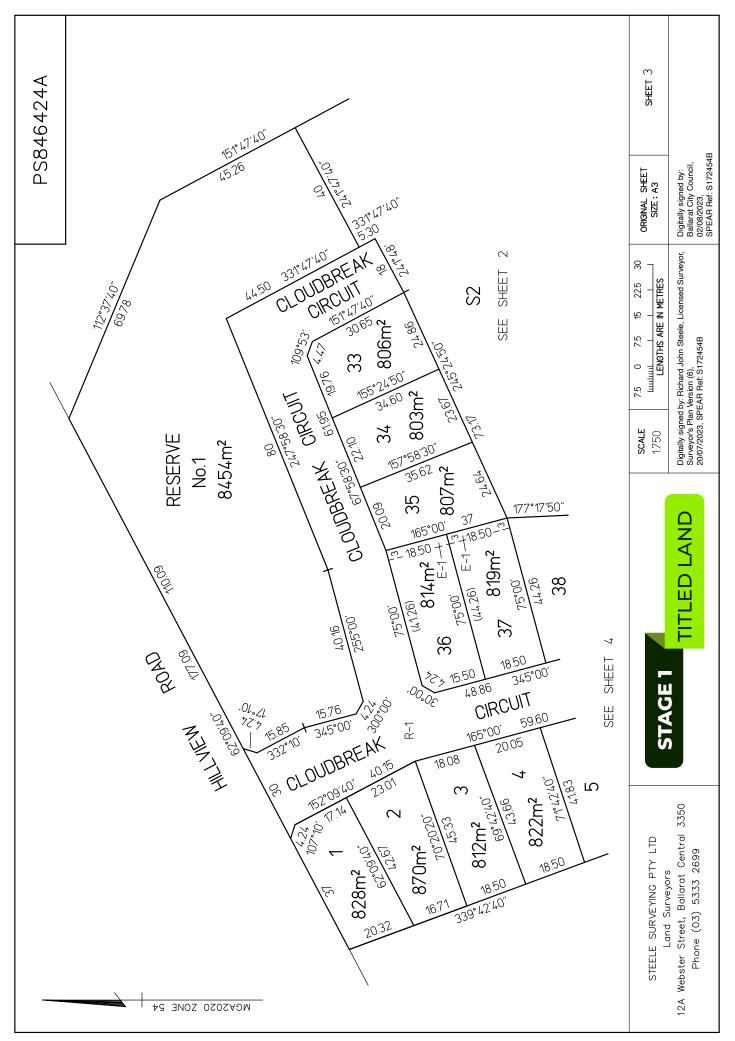

Cameron Gull

• 0438 341 592

GULL&COMPANY estate agents

| V   | S   | ΓΑ   |
|-----|-----|------|
| BRC | DWN | HILL |

0421668564

(03) 5331 2222

| PLAN OF SUBDIVISION                                                                                                                                                                                                                                                            |                                                                                                                               |                                             |                                                                                                                                                                                 | EDITI                                                                                                                                                                                                                                           | ON                                                                                                                                                                                     | PS846424A                   |                                           |               |
|--------------------------------------------------------------------------------------------------------------------------------------------------------------------------------------------------------------------------------------------------------------------------------|-------------------------------------------------------------------------------------------------------------------------------|---------------------------------------------|---------------------------------------------------------------------------------------------------------------------------------------------------------------------------------|-------------------------------------------------------------------------------------------------------------------------------------------------------------------------------------------------------------------------------------------------|----------------------------------------------------------------------------------------------------------------------------------------------------------------------------------------|-----------------------------|-------------------------------------------|---------------|
| LOCATION OF LAND<br>PARISH: BUNGAREE<br>TOWNSHIP: —                                                                                                                                                                                                                            |                                                                                                                               |                                             | Council Name: Ballarat City Council<br>Council Reference Number: PSD/2021/045<br>Planning Permit Reference: PLP/2019/226/A<br>SPEAR Reference Number: S172454B<br>Certification |                                                                                                                                                                                                                                                 |                                                                                                                                                                                        |                             |                                           |               |
| SECTION:<br>CROWN ALL<br>CROWN POF                                                                                                                                                                                                                                             |                                                                                                                               | 8<br>A <sup>10</sup> (PART)<br>——           |                                                                                                                                                                                 |                                                                                                                                                                                                                                                 | This plan is certified under section 11 (7) of the Subdivision Act 1988<br>Date of original certification under section 6 of the Subdivision Act 1988: 05/10/2022<br>Public Open Space |                             |                                           |               |
| TITLE REFE                                                                                                                                                                                                                                                                     | RENCE:                                                                                                                        | VOL.11371 FOL.717                           |                                                                                                                                                                                 |                                                                                                                                                                                                                                                 | A requirement for public open space under section 18 or 18A of the Subdivision Act 1988 has been made and the requirement has been satisfied                                           |                             |                                           |               |
| LAST PLAN                                                                                                                                                                                                                                                                      | REFERENCE:                                                                                                                    | PS700948E, LOT 2                            |                                                                                                                                                                                 |                                                                                                                                                                                                                                                 | Digitally signed by: Carolyn Harriott for Ballarat City Council on 02/08/2023                                                                                                          |                             |                                           |               |
| POSTAL AD<br>(at time of subo<br>MGA CO-OF                                                                                                                                                                                                                                     | division)<br>RDINATES E                                                                                                       | HILLVIEW ROAD<br>BROWN HILL 3350<br>757 850 | ZONE: 54                                                                                                                                                                        |                                                                                                                                                                                                                                                 | S                                                                                                                                                                                      | TAGE 1                      |                                           |               |
| (of approx. ce<br>land in pla                                                                                                                                                                                                                                                  |                                                                                                                               | 1 5 840 630                                 | GDA 2020                                                                                                                                                                        | I                                                                                                                                                                                                                                               |                                                                                                                                                                                        |                             |                                           |               |
| VES                                                                                                                                                                                                                                                                            | TING OF                                                                                                                       | ROADS AND/OR F                              | RESERVE                                                                                                                                                                         | ES                                                                                                                                                                                                                                              |                                                                                                                                                                                        |                             | NOTATIONS                                 |               |
| ROAD R<br>RESERVE                                                                                                                                                                                                                                                              | IDENTIFIERCOUNCIL/BODY/PERSONROAD R-1BALLARAT CITY COUNCILRESERVE No.1BALLARAT CITY COUNCILRESERVE No.2POWERCOR AUSTRALIA LTD |                                             |                                                                                                                                                                                 | WATERWAY NOTATION : LAND IN THIS PLAN MAY ABUT CROWN LAND<br>THAT MAY BE SUBJECT TO A CROWN LICENCE TO USE<br>LOTS 7 TO 32 (BOTH INCLUSIVE) HAVE BEEN OMITTED FROM THIS PLAN.<br>ON REGISTRATION OF THIS PLAN THE EASEMENT E-1 IN C/T VOL.11371 |                                                                                                                                                                                        |                             |                                           |               |
|                                                                                                                                                                                                                                                                                |                                                                                                                               | NOTATIONS                                   |                                                                                                                                                                                 |                                                                                                                                                                                                                                                 | FOL.717 WILL MERGE.<br>REFER TO SHEET 5 OF THIS PLAN FOR DESCRIPTION OF RESTRICTION                                                                                                    |                             |                                           |               |
| DEPTH LIMIT                                                                                                                                                                                                                                                                    | ATION Does n                                                                                                                  |                                             |                                                                                                                                                                                 |                                                                                                                                                                                                                                                 | AFFECTING LOTS ON THIS PLAN.                                                                                                                                                           |                             |                                           |               |
| SURVEY:<br>This plan is based on survey.<br>STAGING:<br>This is a staged subdivision.<br>Planning Permit No. PLP/2019/226 BALLARAT CITY COUNCIL<br>This survey has been connected to permanent marks no(s) BUNGAREE<br>In Proclaimed Survey Area no. 49 BALLARAT<br>650, 651 & |                                                                                                                               |                                             | AT PM's                                                                                                                                                                         |                                                                                                                                                                                                                                                 |                                                                                                                                                                                        |                             |                                           |               |
| EASEMENT                                                                                                                                                                                                                                                                       |                                                                                                                               |                                             |                                                                                                                                                                                 | SEMENT I                                                                                                                                                                                                                                        | NFORMATI                                                                                                                                                                               | ON                          |                                           |               |
| LEGEND: A                                                                                                                                                                                                                                                                      | - Appurtenant                                                                                                                 | Easement E – Encumb                         | ering Easer                                                                                                                                                                     | ment R -                                                                                                                                                                                                                                        | Encumbering                                                                                                                                                                            | Easement (Roc               | ad)                                       |               |
| Easement<br>Reference                                                                                                                                                                                                                                                          |                                                                                                                               | Purpose                                     | Width<br>(Metres)                                                                                                                                                               | Or                                                                                                                                                                                                                                              | igin                                                                                                                                                                                   |                             | Land Benefited/                           | 'In Favour Of |
| E-1                                                                                                                                                                                                                                                                            |                                                                                                                               | DRAINAGE                                    | 3                                                                                                                                                                               | THIS PLAN                                                                                                                                                                                                                                       |                                                                                                                                                                                        |                             | BALLARAT CITY COUNCIL                     |               |
| E-1, E-2                                                                                                                                                                                                                                                                       | PIPELINES                                                                                                                     | OR ANCILLARY PURPOSES                       | 3                                                                                                                                                                               | THIS PLAN C<br>SEC.136 WATER ACT 1989                                                                                                                                                                                                           |                                                                                                                                                                                        | CENT                        | ENTRAL HIGHLANDS REGION WATER CORPORATION |               |
| E-3                                                                                                                                                                                                                                                                            |                                                                                                                               | DRAINAGE                                    | 2                                                                                                                                                                               | THIS                                                                                                                                                                                                                                            | HIS PLAN BALLARAT CITY COUNCIL                                                                                                                                                         |                             | TY COUNCIL                                |               |
| STEELE SURVEYING PTY LTD<br>Land Surveyors<br>12A Webster Street, Ballarat Central 3350<br>Phone (03) 5333 2699                                                                                                                                                                |                                                                                                                               |                                             | Digitally sig<br>Surveyor's I                                                                                                                                                   | IRVEYORS FILE REF : 3103<br>gitally signed by: Richard John Steele, Licensed Surveyor,<br>rveyor's Plan Version (6),<br>/07/2023, SPEAR Ref: S172454B                                                                                           |                                                                                                                                                                                        | ORIGINAL SHEET<br>SIZE : A3 | SHEET 1 OF 5 SHEETS                       |               |