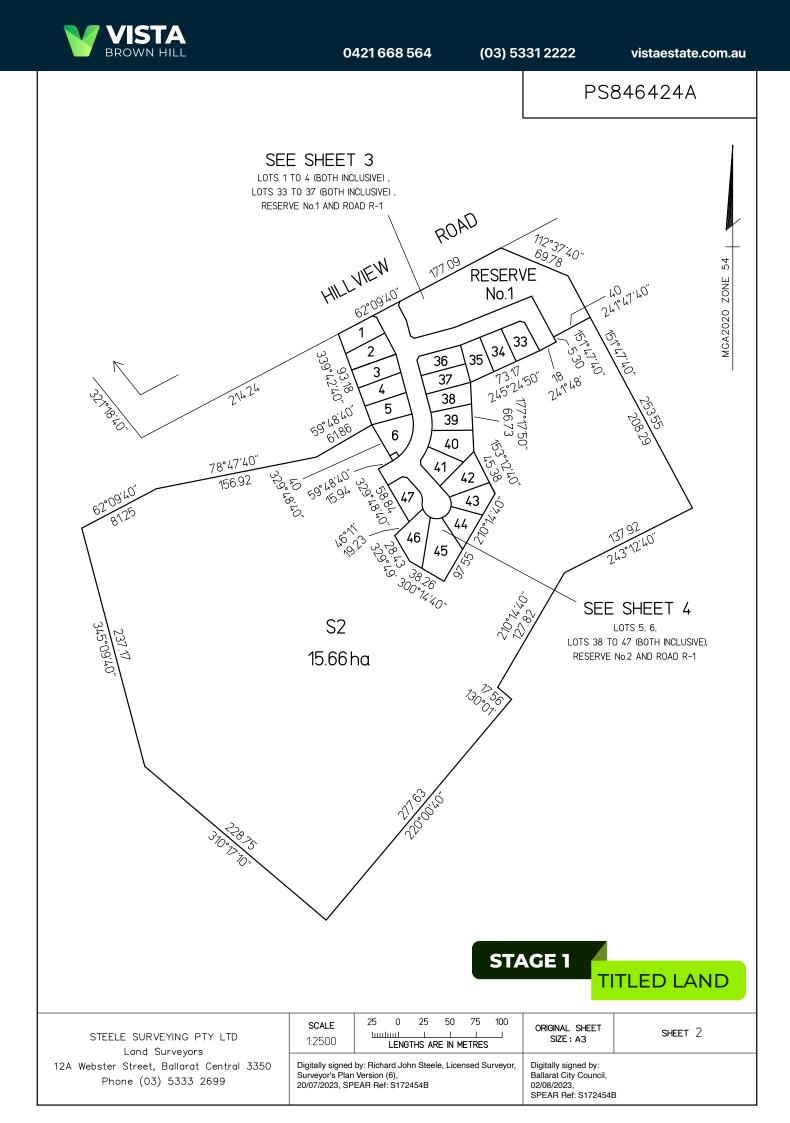

Cameron Gull

• 0438 341 592

GULL&COMPANY estate agents

| V   | S   | ΓΑ   |
|-----|-----|------|
| BRC | DWN | HILL |

0421668564

(03) 5331 2222

| PLAN OF SUBDIVISION                                                                                                                                                                                                                                                            |                                                                                                                               |                                             |                                                                                                                                                                                 | EDITI                                                                                                                                                                                                                                           | ON                                                                                                                                                                                     | PS846424A                   |                                           |               |
|--------------------------------------------------------------------------------------------------------------------------------------------------------------------------------------------------------------------------------------------------------------------------------|-------------------------------------------------------------------------------------------------------------------------------|---------------------------------------------|---------------------------------------------------------------------------------------------------------------------------------------------------------------------------------|-------------------------------------------------------------------------------------------------------------------------------------------------------------------------------------------------------------------------------------------------|----------------------------------------------------------------------------------------------------------------------------------------------------------------------------------------|-----------------------------|-------------------------------------------|---------------|
| LOCATION OF LAND<br>PARISH: BUNGAREE<br>TOWNSHIP: —                                                                                                                                                                                                                            |                                                                                                                               |                                             | Council Name: Ballarat City Council<br>Council Reference Number: PSD/2021/045<br>Planning Permit Reference: PLP/2019/226/A<br>SPEAR Reference Number: S172454B<br>Certification |                                                                                                                                                                                                                                                 |                                                                                                                                                                                        |                             |                                           |               |
| SECTION:<br>CROWN ALL<br>CROWN POF                                                                                                                                                                                                                                             |                                                                                                                               | 8<br>A <sup>10</sup> (PART)<br>——           |                                                                                                                                                                                 |                                                                                                                                                                                                                                                 | This plan is certified under section 11 (7) of the Subdivision Act 1988<br>Date of original certification under section 6 of the Subdivision Act 1988: 05/10/2022<br>Public Open Space |                             |                                           |               |
| TITLE REFE                                                                                                                                                                                                                                                                     | RENCE:                                                                                                                        | VOL.11371 FOL.717                           |                                                                                                                                                                                 |                                                                                                                                                                                                                                                 | A requirement for public open space under section 18 or 18A of the Subdivision Act 1988 has been made and the requirement has been satisfied                                           |                             |                                           |               |
| LAST PLAN                                                                                                                                                                                                                                                                      | REFERENCE:                                                                                                                    | PS700948E, LOT 2                            |                                                                                                                                                                                 |                                                                                                                                                                                                                                                 | Digitally signed by: Carolyn Harriott for Ballarat City Council on 02/08/2023                                                                                                          |                             |                                           |               |
| POSTAL AD<br>(at time of subo<br>MGA CO-OF                                                                                                                                                                                                                                     | division)<br>RDINATES E                                                                                                       | HILLVIEW ROAD<br>BROWN HILL 3350<br>757 850 | ZONE: 54                                                                                                                                                                        |                                                                                                                                                                                                                                                 | S                                                                                                                                                                                      | TAGE 1                      |                                           |               |
| (of approx. ce<br>land in pla                                                                                                                                                                                                                                                  |                                                                                                                               | 1 5 840 630                                 | GDA 2020                                                                                                                                                                        | I                                                                                                                                                                                                                                               |                                                                                                                                                                                        |                             |                                           |               |
| VES                                                                                                                                                                                                                                                                            | TING OF                                                                                                                       | ROADS AND/OR F                              | RESERVE                                                                                                                                                                         | ES                                                                                                                                                                                                                                              |                                                                                                                                                                                        |                             | NOTATIONS                                 |               |
| ROAD R<br>RESERVE                                                                                                                                                                                                                                                              | IDENTIFIERCOUNCIL/BODY/PERSONROAD R-1BALLARAT CITY COUNCILRESERVE No.1BALLARAT CITY COUNCILRESERVE No.2POWERCOR AUSTRALIA LTD |                                             |                                                                                                                                                                                 | WATERWAY NOTATION : LAND IN THIS PLAN MAY ABUT CROWN LAND<br>THAT MAY BE SUBJECT TO A CROWN LICENCE TO USE<br>LOTS 7 TO 32 (BOTH INCLUSIVE) HAVE BEEN OMITTED FROM THIS PLAN.<br>ON REGISTRATION OF THIS PLAN THE EASEMENT E-1 IN C/T VOL.11371 |                                                                                                                                                                                        |                             |                                           |               |
|                                                                                                                                                                                                                                                                                |                                                                                                                               | NOTATIONS                                   |                                                                                                                                                                                 |                                                                                                                                                                                                                                                 | FOL.717 WILL MERGE.<br>REFER TO SHEET 5 OF THIS PLAN FOR DESCRIPTION OF RESTRICTION                                                                                                    |                             |                                           |               |
| DEPTH LIMIT                                                                                                                                                                                                                                                                    | ATION Does n                                                                                                                  |                                             |                                                                                                                                                                                 |                                                                                                                                                                                                                                                 | AFFECTING LOTS ON THIS PLAN.                                                                                                                                                           |                             |                                           |               |
| SURVEY:<br>This plan is based on survey.<br>STAGING:<br>This is a staged subdivision.<br>Planning Permit No. PLP/2019/226 BALLARAT CITY COUNCIL<br>This survey has been connected to permanent marks no(s) BUNGAREE<br>In Proclaimed Survey Area no. 49 BALLARAT<br>650, 651 & |                                                                                                                               |                                             | AT PM's                                                                                                                                                                         |                                                                                                                                                                                                                                                 |                                                                                                                                                                                        |                             |                                           |               |
| EASEMENT                                                                                                                                                                                                                                                                       |                                                                                                                               |                                             |                                                                                                                                                                                 | SEMENT I                                                                                                                                                                                                                                        | NFORMATI                                                                                                                                                                               | ON                          |                                           |               |
| LEGEND: A                                                                                                                                                                                                                                                                      | - Appurtenant                                                                                                                 | Easement E – Encumb                         | ering Easer                                                                                                                                                                     | ment R -                                                                                                                                                                                                                                        | Encumbering                                                                                                                                                                            | Easement (Roc               | ad)                                       |               |
| Easement<br>Reference                                                                                                                                                                                                                                                          |                                                                                                                               | Purpose                                     | Width<br>(Metres)                                                                                                                                                               | Or                                                                                                                                                                                                                                              | igin                                                                                                                                                                                   |                             | Land Benefited/                           | 'In Favour Of |
| E-1                                                                                                                                                                                                                                                                            |                                                                                                                               | DRAINAGE                                    | 3                                                                                                                                                                               | THIS PLAN                                                                                                                                                                                                                                       |                                                                                                                                                                                        |                             | BALLARAT CITY COUNCIL                     |               |
| E-1, E-2                                                                                                                                                                                                                                                                       | PIPELINES                                                                                                                     | OR ANCILLARY PURPOSES                       | 3                                                                                                                                                                               | THIS PLAN C<br>SEC.136 WATER ACT 1989                                                                                                                                                                                                           |                                                                                                                                                                                        | CENT                        | ENTRAL HIGHLANDS REGION WATER CORPORATION |               |
| E-3                                                                                                                                                                                                                                                                            |                                                                                                                               | DRAINAGE                                    | 2                                                                                                                                                                               | THIS                                                                                                                                                                                                                                            | HIS PLAN BALLARAT CITY COUNCIL                                                                                                                                                         |                             | TY COUNCIL                                |               |
| STEELE SURVEYING PTY LTD<br>Land Surveyors<br>12A Webster Street, Ballarat Central 3350<br>Phone (03) 5333 2699                                                                                                                                                                |                                                                                                                               |                                             | Digitally sig<br>Surveyor's I                                                                                                                                                   | IRVEYORS FILE REF : 3103<br>gitally signed by: Richard John Steele, Licensed Surveyor,<br>rveyor's Plan Version (6),<br>/07/2023, SPEAR Ref: S172454B                                                                                           |                                                                                                                                                                                        | ORIGINAL SHEET<br>SIZE : A3 | SHEET 1 OF 5 SHEETS                       |               |