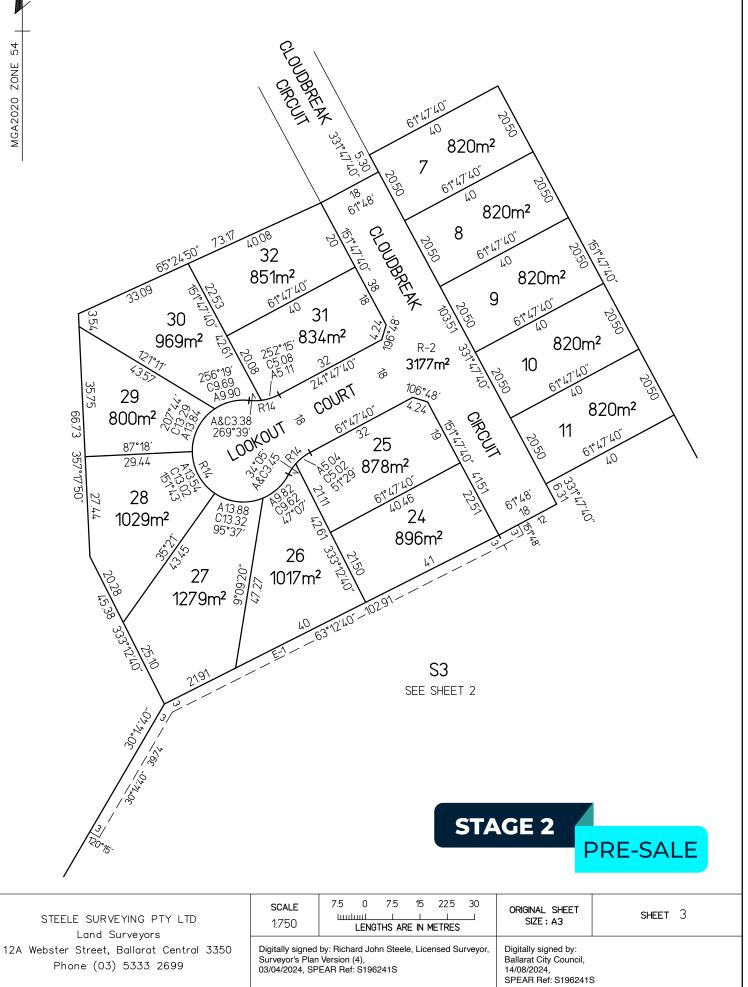

| Lot number | Size m <sup>2</sup> | Price*       | Status   |
|------------|---------------------|--------------|----------|
| 7          | 820m <sup>2</sup>   | \$385,000.00 | For Sale |
| 8          | 820m <sup>2</sup>   | \$380,000.00 | For Sale |
| 9          | 820m <sup>2</sup>   | \$380,000.00 | For Sale |
| 10         | 820m <sup>2</sup>   | \$380,000.00 | For Sale |
| 11         | 820m <sup>2</sup>   | \$380,000.00 | For Sale |
| 24         | 896m <sup>2</sup>   | \$400,000.00 | For Sale |
| 25         | 878m <sup>2</sup>   | \$395,000.00 | For Sale |
| 26         | 1017m <sup>2</sup>  | \$442,000.00 | For Sale |
| 27         | 1279m <sup>2</sup>  | \$460,000.00 | For Sale |
| 29         | 800m <sup>2</sup>   | \$425,000.00 | For Sale |
| 30         | 969m²               | \$445,000.00 | For Sale |
| 31         | 834m²               | \$385,000.00 | For Sale |
| 32         | 851m²               | \$390,000.00 | For Sale |