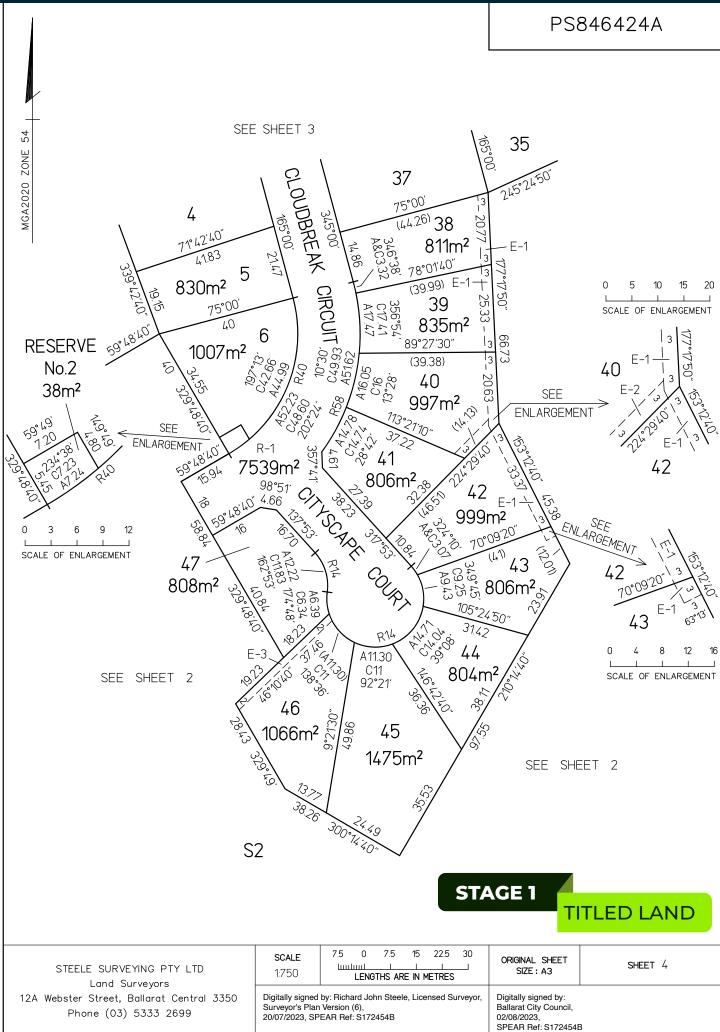

| Lot number | Size m <sup>2</sup> | Price*    | Status   |
|------------|---------------------|-----------|----------|
| 1          | 828m <sup>2</sup>   | \$385,000 | For Sale |
| 2          | 870m <sup>2</sup>   | \$395,000 | For Sale |
| 3          | 812m <sup>2</sup>   | \$380,000 | For Sale |
| 4          | 822m <sup>2</sup>   | \$380,000 | For Sale |
| 6          | 1007m <sup>2</sup>  | \$425,000 | For Sale |
| 35         | 807m <sup>2</sup>   | \$410,000 | For Sale |
| 36         | 814m <sup>2</sup>   | \$400,000 | For Sale |
| 37         | 819m <sup>2</sup>   | \$390,000 | For Sale |
| 38         | 811m <sup>2</sup>   | \$390,000 | For Sale |
| 40         | 997m <sup>2</sup>   | \$440,000 | For Sale |

PS846424A