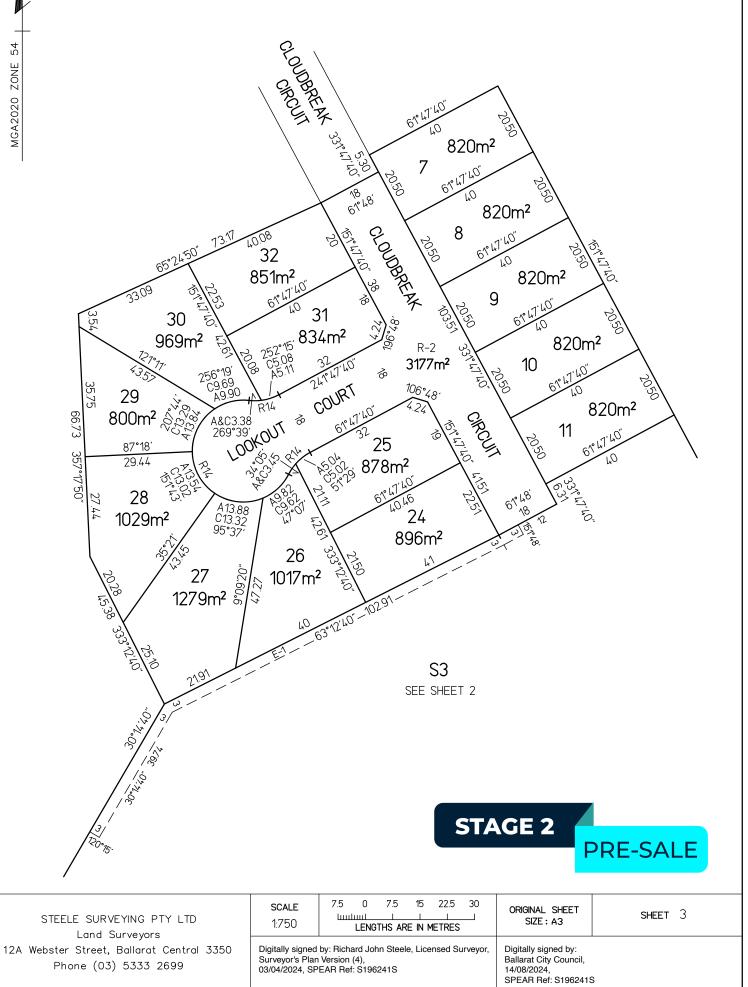

#### Introducing Stage 2 of Vista Estate: Your Opportunity Awaits!

Discover 14 newly released, generously sized lots in Ballarat's premier estate, Vista. With sweeping rural views and an unbeatable location just 8 minutes from the Ballarat CBD and 30 minutes from the charming town of Daylesford, Vista Estate is the ideal setting for your dream family home. Situated on the Melbourne side of Ballarat, this exclusive release offers the perfect blend of convenience and tranquillity. Don't miss out on this limited opportunity—call Travis today to secure your lot!

| Lot number | Size m <sup>2</sup> | Price*       | Status   |
|------------|---------------------|--------------|----------|
| 7          | 820m <sup>2</sup>   | \$385,000.00 | For Sale |
| 8          | 820m <sup>2</sup>   | \$380,000.00 | For Sale |
| 9          | 820m <sup>2</sup>   | \$380,000.00 | For Sale |
| 10         | 820m <sup>2</sup>   | \$380,000.00 | For Sale |
| 11         | 820m <sup>2</sup>   | \$380,000.00 | For Sale |
| 24         | 896m <sup>2</sup>   | \$400,000.00 | For Sale |
| 25         | 878m <sup>2</sup>   | \$395,000.00 | For Sale |
| 26         | 1017m <sup>2</sup>  | \$442,000.00 | For Sale |
| 27         | 1279m <sup>2</sup>  | \$460,000.00 | For Sale |
| 29         | 800m <sup>2</sup>   | \$425,000.00 | For Sale |
| 30         | 969m²               | \$445,000.00 | For Sale |
| 31         | 834m²               | \$385,000.00 | For Sale |
| 32         | 851m²               | \$390,000.00 | For Sale |