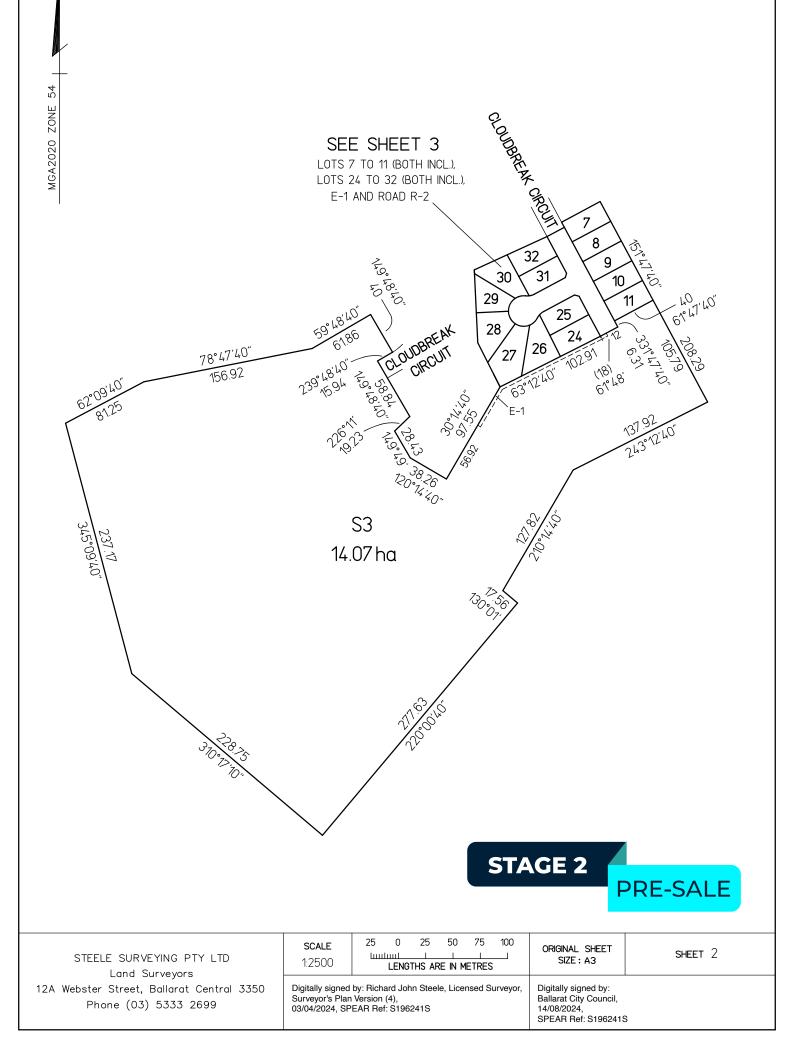

#### Introducing Stage 2 of Vista Estate: Your Opportunity Awaits!

Discover 14 newly released, generously sized lots in Ballarat's premier estate, Vista. With sweeping rural views and an unbeatable location just 8 minutes from the Ballarat CBD and 30 minutes from the charming town of Daylesford, Vista Estate is the ideal setting for your dream family home. Situated on the Melbourne side of Ballarat, this exclusive release offers the perfect blend of convenience and tranquillity. Don't miss out on this limited opportunity—call Travis today to secure your lot!

| Lot number | Size m <sup>2</sup> | Price*       | Status   |
|------------|---------------------|--------------|----------|
| 7          | 820m <sup>2</sup>   | \$385,000.00 | For Sale |
| 8          | 820m <sup>2</sup>   | \$380,000.00 | For Sale |
| 9          | 820m <sup>2</sup>   | \$380,000.00 | For Sale |
| 10         | 820m <sup>2</sup>   | \$380,000.00 | For Sale |
| 11         | 820m <sup>2</sup>   | \$380,000.00 | For Sale |
| 24         | 896m <sup>2</sup>   | \$400,000.00 | For Sale |
| 25         | 878m <sup>2</sup>   | \$395,000.00 | For Sale |
| 26         | 1017m <sup>2</sup>  | \$442,000.00 | For Sale |
| 27         | 1279m <sup>2</sup>  | \$460,000.00 | For Sale |
| 29         | 800m <sup>2</sup>   | \$425,000.00 | For Sale |
| 30         | 969m²               | \$445,000.00 | For Sale |
| 31         | 834m²               | \$385,000.00 | For Sale |
| 32         | 851m²               | \$390,000.00 | For Sale |