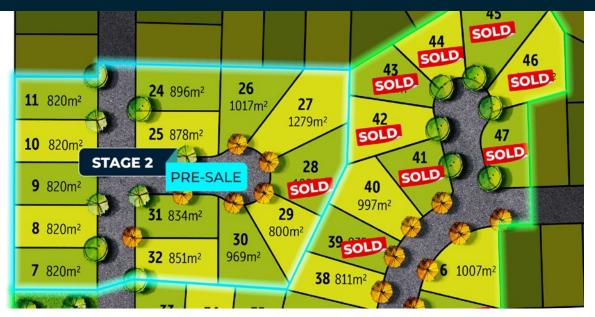

#### Introducing Stage 2 of Vista Estate: Your Opportunity Awaits!

Discover 14 newly released, generously sized lots in Ballarat's premier estate, Vista. With sweeping rural views and an unbeatable location just 8 minutes from the Ballarat CBD and 30 minutes from the charming town of Daylesford, Vista Estate is the ideal setting for your dream family home. Situated on the Melbourne side of Ballarat, this exclusive release offers the perfect blend of convenience and tranquillity. Don't miss out on this limited opportunity—call Travis today to secure your lot!

| Lot number | Size m <sup>2</sup> | Price*       | Status   |
|------------|---------------------|--------------|----------|
| 7          | 820m <sup>2</sup>   | \$385,000.00 | For Sale |
| 8          | 820m <sup>2</sup>   | \$380,000.00 | For Sale |
| 9          | 820m <sup>2</sup>   | \$380,000.00 | For Sale |
| 10         | 820m <sup>2</sup>   | \$380,000.00 | For Sale |
| 11         | 820m <sup>2</sup>   | \$380,000.00 | For Sale |
| 24         | 896m <sup>2</sup>   | \$400,000.00 | For Sale |
| 25         | 878m <sup>2</sup>   | \$395,000.00 | For Sale |
| 26         | 1017m <sup>2</sup>  | \$442,000.00 | For Sale |
| 27         | 1279m <sup>2</sup>  | \$460,000.00 | For Sale |
| 29         | 800m <sup>2</sup>   | \$425,000.00 | For Sale |
| 30         | 969m²               | \$445,000.00 | For Sale |
| 31         | 834m²               | \$385,000.00 | For Sale |
| 32         | 851m²               | \$390,000.00 | For Sale |