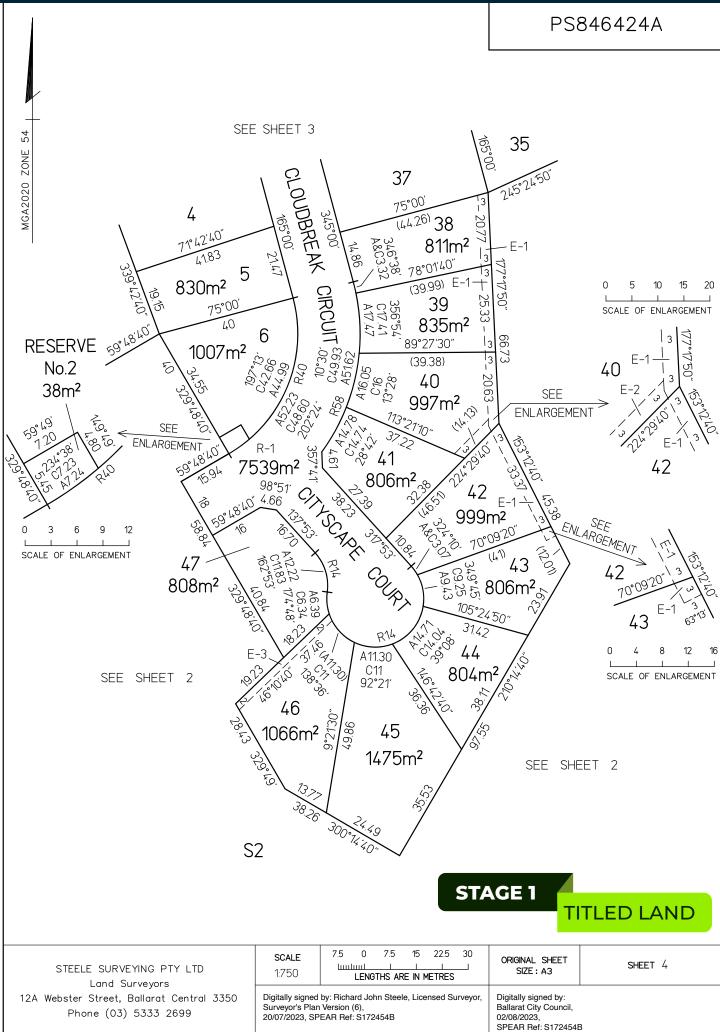

### Introducing Stage 1 of Vista Estate:

**VISTA** is the gateway to the city, being only 8 minutes from Ballarat CBD, 30 minutes from Daylesford and on the Melbourne side of Ballarat. This new estate has superb rural views and is the perfect place to build your dream family home.

| Lot number | Size m <sup>2</sup> | Price*    | Status   |
|------------|---------------------|-----------|----------|
| 1          | 828m <sup>2</sup>   | \$385,000 | For Sale |
| 2          | 870m <sup>2</sup>   | \$395,000 | For Sale |
| 3          | 812m <sup>2</sup>   | \$380,000 | For Sale |
| 4          | 822m <sup>2</sup>   | \$380,000 | For Sale |
| 6          | 1007m <sup>2</sup>  | \$425,000 | For Sale |
| 35         | 807m <sup>2</sup>   | \$410,000 | For Sale |
| 36         | 814m <sup>2</sup>   | \$400,000 | For Sale |
| 37         | 819m <sup>2</sup>   | \$390,000 | For Sale |
| 38         | 811m <sup>2</sup>   | \$390,000 | For Sale |
| 40         | 997m <sup>2</sup>   | \$440,000 | For Sale |