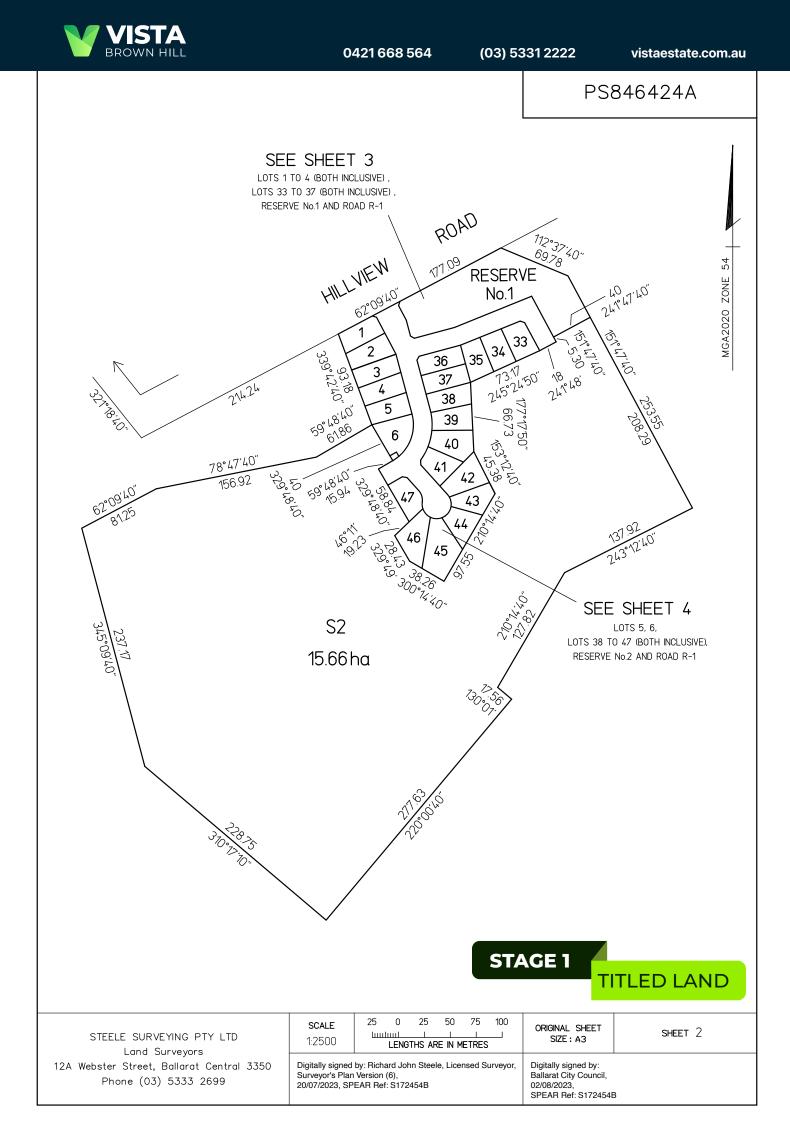

0421668564

(03) 5331 2222

| PLAN OF SUBDIVISION                                                                                                                                                                                                                                                            |                                                                                                                               |                                             |                                                                                                                                                                                 | EDITI                                                                                                                                                                                                                                           | ON                                                                                                                                                                                     | PS846424A       |                                          |                     |
|--------------------------------------------------------------------------------------------------------------------------------------------------------------------------------------------------------------------------------------------------------------------------------|-------------------------------------------------------------------------------------------------------------------------------|---------------------------------------------|---------------------------------------------------------------------------------------------------------------------------------------------------------------------------------|-------------------------------------------------------------------------------------------------------------------------------------------------------------------------------------------------------------------------------------------------|----------------------------------------------------------------------------------------------------------------------------------------------------------------------------------------|-----------------|------------------------------------------|---------------------|
| LOCATION OF LAND<br>PARISH: BUNGAREE<br>TOWNSHIP: —                                                                                                                                                                                                                            |                                                                                                                               |                                             | Council Name: Ballarat City Council<br>Council Reference Number: PSD/2021/045<br>Planning Permit Reference: PLP/2019/226/A<br>SPEAR Reference Number: S172454B<br>Certification |                                                                                                                                                                                                                                                 |                                                                                                                                                                                        |                 |                                          |                     |
| SECTION:<br>CROWN ALL<br>CROWN POF                                                                                                                                                                                                                                             |                                                                                                                               | 8<br>A <sup>10</sup> (PART)<br>——           |                                                                                                                                                                                 |                                                                                                                                                                                                                                                 | This plan is certified under section 11 (7) of the Subdivision Act 1988<br>Date of original certification under section 6 of the Subdivision Act 1988: 05/10/2022<br>Public Open Space |                 |                                          |                     |
| TITLE REFE                                                                                                                                                                                                                                                                     | RENCE:                                                                                                                        | VOL.11371 FOL.717                           |                                                                                                                                                                                 |                                                                                                                                                                                                                                                 | A requirement for public open space under section 18 or 18A of the Subdivision Act 1988<br>has been made and the requirement has been satisfied                                        |                 |                                          |                     |
| LAST PLAN                                                                                                                                                                                                                                                                      | REFERENCE:                                                                                                                    | PS700948E, LOT 2                            |                                                                                                                                                                                 |                                                                                                                                                                                                                                                 | Digitally signed by: Carolyn Harriott for Ballarat City Council on 02/08/2023                                                                                                          |                 |                                          |                     |
| POSTAL AD<br>(at time of subo<br>MGA CO-OF                                                                                                                                                                                                                                     | division)<br>RDINATES E                                                                                                       | HILLVIEW ROAD<br>BROWN HILL 3350<br>757 850 | ZONE: 54                                                                                                                                                                        |                                                                                                                                                                                                                                                 | S                                                                                                                                                                                      | TAGE 1          |                                          |                     |
| (of approx. ce<br>land in pla                                                                                                                                                                                                                                                  |                                                                                                                               | 5 840 630                                   | GDA 2020                                                                                                                                                                        | I                                                                                                                                                                                                                                               |                                                                                                                                                                                        |                 |                                          |                     |
| VES                                                                                                                                                                                                                                                                            | TING OF                                                                                                                       | ROADS AND/OR F                              | RESERVE                                                                                                                                                                         | ES                                                                                                                                                                                                                                              |                                                                                                                                                                                        |                 | NOTATIONS                                |                     |
| ROAD R<br>RESERVE                                                                                                                                                                                                                                                              | IDENTIFIERCOUNCIL/BODY/PERSONROAD R-1BALLARAT CITY COUNCILRESERVE No.1BALLARAT CITY COUNCILRESERVE No.2POWERCOR AUSTRALIA LTD |                                             |                                                                                                                                                                                 | WATERWAY NOTATION : LAND IN THIS PLAN MAY ABUT CROWN LAND<br>THAT MAY BE SUBJECT TO A CROWN LICENCE TO USE<br>LOTS 7 TO 32 (BOTH INCLUSIVE) HAVE BEEN OMITTED FROM THIS PLAN.<br>ON REGISTRATION OF THIS PLAN THE EASEMENT E-1 IN C/T VOL.11371 |                                                                                                                                                                                        |                 |                                          |                     |
|                                                                                                                                                                                                                                                                                |                                                                                                                               | NOTATIONS                                   |                                                                                                                                                                                 |                                                                                                                                                                                                                                                 | F0L.717 WILL MERGE.<br>REFER TO SHEET 5 OF THIS PLAN FOR DESCRIPTION OF RESTRICTION                                                                                                    |                 |                                          |                     |
| DEPTH LIMIT                                                                                                                                                                                                                                                                    | ATION Does n                                                                                                                  |                                             |                                                                                                                                                                                 |                                                                                                                                                                                                                                                 | AFFECTING LOTS ON THIS PLAN.                                                                                                                                                           |                 |                                          |                     |
| SURVEY:<br>This plan is based on survey.<br>STAGING:<br>This is a staged subdivision.<br>Planning Permit No. PLP/2019/226 BALLARAT CITY COUNCIL<br>This survey has been connected to permanent marks no(s) BUNGAREE<br>In Proclaimed Survey Area no. 49 BALLARAT<br>650, 651 & |                                                                                                                               |                                             | AT PM's                                                                                                                                                                         |                                                                                                                                                                                                                                                 |                                                                                                                                                                                        |                 |                                          |                     |
|                                                                                                                                                                                                                                                                                |                                                                                                                               |                                             | EAS                                                                                                                                                                             | SEMENT I                                                                                                                                                                                                                                        | NFORMATI                                                                                                                                                                               | ON              |                                          |                     |
| LEGEND: A                                                                                                                                                                                                                                                                      | - Appurtenant                                                                                                                 | Easement E – Encumb                         | ering Easer                                                                                                                                                                     | ment R -                                                                                                                                                                                                                                        | Encumbering                                                                                                                                                                            | Easement (Roc   | ad)                                      |                     |
| Easement<br>Reference                                                                                                                                                                                                                                                          |                                                                                                                               | Purpose                                     | Width<br>(Metres)                                                                                                                                                               | Or                                                                                                                                                                                                                                              | igin                                                                                                                                                                                   |                 | Land Benefited/                          | 'In Favour Of       |
| E-1                                                                                                                                                                                                                                                                            |                                                                                                                               | DRAINAGE                                    | 3                                                                                                                                                                               | THIS PLAN                                                                                                                                                                                                                                       |                                                                                                                                                                                        |                 | BALLARAT CITY COUNCIL                    |                     |
| E-1, E-2                                                                                                                                                                                                                                                                       | PIPELINES                                                                                                                     | OR ANCILLARY PURPOSES                       | 3                                                                                                                                                                               | THIS PLAN C<br>SEC.136 WATER ACT 1989                                                                                                                                                                                                           |                                                                                                                                                                                        | CENT            | NTRAL HIGHLANDS REGION WATER CORPORATION |                     |
| E-3                                                                                                                                                                                                                                                                            |                                                                                                                               | DRAINAGE                                    | 2                                                                                                                                                                               | THIS                                                                                                                                                                                                                                            | HIS PLAN BALLARAT CITY COUNCIL                                                                                                                                                         |                 | TY COUNCIL                               |                     |
| STEELE SURVEYING PTY LTD<br>Land Surveyors<br>12A Webster Street, Ballarat Central 3350<br>Phone (03) 5333 2699                                                                                                                                                                |                                                                                                                               |                                             | Digitally sig<br>Surveyor's I                                                                                                                                                   | RS FILE REF<br>ned by: Richard<br>Plan Version (6),<br>, SPEAR Ref: S <sup>-</sup>                                                                                                                                                              | John Steele, Lice                                                                                                                                                                      | ensed Surveyor, | ORIGINAL SHEET<br>SIZE : A3              | SHEET 1 OF 5 SHEETS |