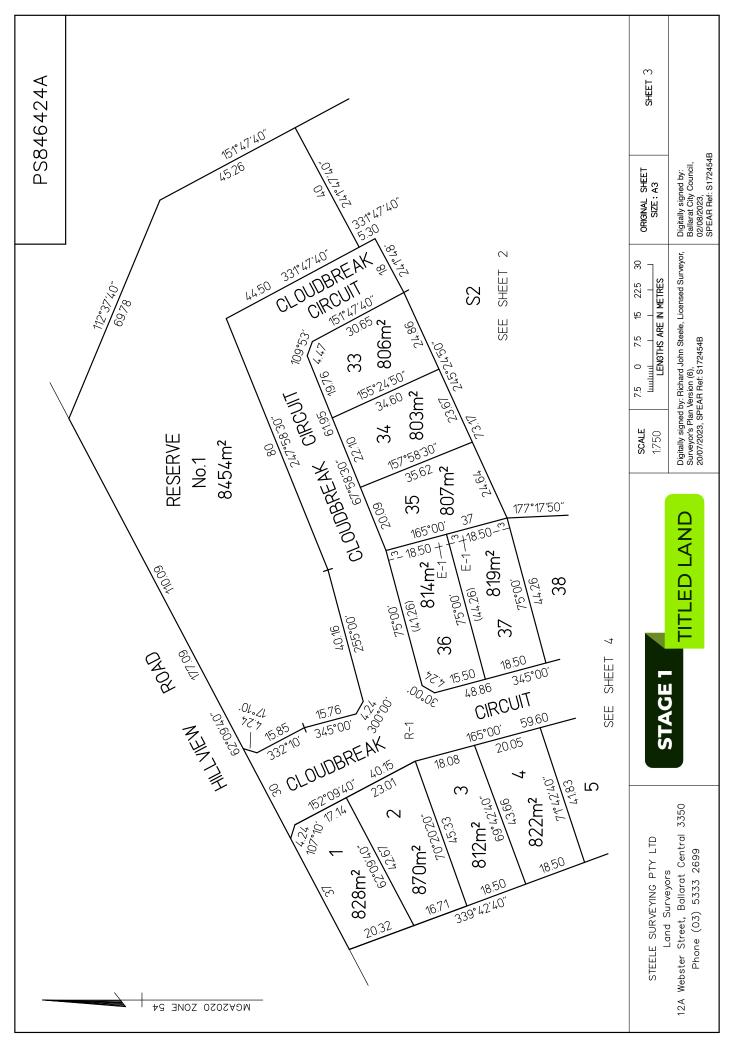

0421668564

(03) 5331 2222

| PLAN OF SUBDIVISION                                                                                                                                                                                                                                                            |                                                                                                                               |                                             |                                                                                                                                                                                 | EDITI                                                                                                                                                                                                                                           | ON                                                                                                                                                                                     | PS846424A       |                                          |                     |
|--------------------------------------------------------------------------------------------------------------------------------------------------------------------------------------------------------------------------------------------------------------------------------|-------------------------------------------------------------------------------------------------------------------------------|---------------------------------------------|---------------------------------------------------------------------------------------------------------------------------------------------------------------------------------|-------------------------------------------------------------------------------------------------------------------------------------------------------------------------------------------------------------------------------------------------|----------------------------------------------------------------------------------------------------------------------------------------------------------------------------------------|-----------------|------------------------------------------|---------------------|
| LOCATION OF LAND<br>PARISH: BUNGAREE<br>TOWNSHIP: —                                                                                                                                                                                                                            |                                                                                                                               |                                             | Council Name: Ballarat City Council<br>Council Reference Number: PSD/2021/045<br>Planning Permit Reference: PLP/2019/226/A<br>SPEAR Reference Number: S172454B<br>Certification |                                                                                                                                                                                                                                                 |                                                                                                                                                                                        |                 |                                          |                     |
| SECTION:<br>CROWN ALL<br>CROWN POF                                                                                                                                                                                                                                             |                                                                                                                               | 8<br>A <sup>10</sup> (PART)<br>——           |                                                                                                                                                                                 |                                                                                                                                                                                                                                                 | This plan is certified under section 11 (7) of the Subdivision Act 1988<br>Date of original certification under section 6 of the Subdivision Act 1988: 05/10/2022<br>Public Open Space |                 |                                          |                     |
| TITLE REFE                                                                                                                                                                                                                                                                     | RENCE:                                                                                                                        | VOL.11371 FOL.717                           |                                                                                                                                                                                 |                                                                                                                                                                                                                                                 | A requirement for public open space under section 18 or 18A of the Subdivision Act 1988<br>has been made and the requirement has been satisfied                                        |                 |                                          |                     |
| LAST PLAN                                                                                                                                                                                                                                                                      | REFERENCE:                                                                                                                    | PS700948E, LOT 2                            |                                                                                                                                                                                 |                                                                                                                                                                                                                                                 | Digitally signed by: Carolyn Harriott for Ballarat City Council on 02/08/2023                                                                                                          |                 |                                          |                     |
| POSTAL AD<br>(at time of subo<br>MGA CO-OF                                                                                                                                                                                                                                     | division)<br>RDINATES E                                                                                                       | HILLVIEW ROAD<br>BROWN HILL 3350<br>757 850 | ZONE: 54                                                                                                                                                                        |                                                                                                                                                                                                                                                 | S                                                                                                                                                                                      | TAGE 1          |                                          |                     |
| (of approx. ce<br>land in pla                                                                                                                                                                                                                                                  |                                                                                                                               | 5 840 630                                   | GDA 2020                                                                                                                                                                        | I                                                                                                                                                                                                                                               |                                                                                                                                                                                        |                 |                                          |                     |
| VES                                                                                                                                                                                                                                                                            | TING OF                                                                                                                       | ROADS AND/OR F                              | RESERVE                                                                                                                                                                         | ES                                                                                                                                                                                                                                              |                                                                                                                                                                                        |                 | NOTATIONS                                |                     |
| ROAD R<br>RESERVE                                                                                                                                                                                                                                                              | IDENTIFIERCOUNCIL/BODY/PERSONROAD R-1BALLARAT CITY COUNCILRESERVE No.1BALLARAT CITY COUNCILRESERVE No.2POWERCOR AUSTRALIA LTD |                                             |                                                                                                                                                                                 | WATERWAY NOTATION : LAND IN THIS PLAN MAY ABUT CROWN LAND<br>THAT MAY BE SUBJECT TO A CROWN LICENCE TO USE<br>LOTS 7 TO 32 (BOTH INCLUSIVE) HAVE BEEN OMITTED FROM THIS PLAN.<br>ON REGISTRATION OF THIS PLAN THE EASEMENT E-1 IN C/T VOL.11371 |                                                                                                                                                                                        |                 |                                          |                     |
|                                                                                                                                                                                                                                                                                |                                                                                                                               | NOTATIONS                                   |                                                                                                                                                                                 |                                                                                                                                                                                                                                                 | F0L.717 WILL MERGE.<br>REFER TO SHEET 5 OF THIS PLAN FOR DESCRIPTION OF RESTRICTION                                                                                                    |                 |                                          |                     |
| DEPTH LIMIT                                                                                                                                                                                                                                                                    | ATION Does n                                                                                                                  |                                             |                                                                                                                                                                                 |                                                                                                                                                                                                                                                 | AFFECTING LOTS ON THIS PLAN.                                                                                                                                                           |                 |                                          |                     |
| SURVEY:<br>This plan is based on survey.<br>STAGING:<br>This is a staged subdivision.<br>Planning Permit No. PLP/2019/226 BALLARAT CITY COUNCIL<br>This survey has been connected to permanent marks no(s) BUNGAREE<br>In Proclaimed Survey Area no. 49 BALLARAT<br>650, 651 & |                                                                                                                               |                                             | AT PM's                                                                                                                                                                         |                                                                                                                                                                                                                                                 |                                                                                                                                                                                        |                 |                                          |                     |
|                                                                                                                                                                                                                                                                                |                                                                                                                               |                                             | EAS                                                                                                                                                                             | SEMENT I                                                                                                                                                                                                                                        | NFORMATI                                                                                                                                                                               | ON              |                                          |                     |
| LEGEND: A                                                                                                                                                                                                                                                                      | - Appurtenant                                                                                                                 | Easement E – Encumb                         | ering Easer                                                                                                                                                                     | ment R -                                                                                                                                                                                                                                        | Encumbering                                                                                                                                                                            | Easement (Roc   | ad)                                      |                     |
| Easement<br>Reference                                                                                                                                                                                                                                                          |                                                                                                                               | Purpose                                     | Width<br>(Metres)                                                                                                                                                               | Or                                                                                                                                                                                                                                              | igin                                                                                                                                                                                   |                 | Land Benefited/                          | 'In Favour Of       |
| E-1                                                                                                                                                                                                                                                                            |                                                                                                                               | DRAINAGE                                    | 3                                                                                                                                                                               | THIS PLAN                                                                                                                                                                                                                                       |                                                                                                                                                                                        |                 | BALLARAT CITY COUNCIL                    |                     |
| E-1, E-2                                                                                                                                                                                                                                                                       | PIPELINES                                                                                                                     | OR ANCILLARY PURPOSES                       | 3                                                                                                                                                                               | THIS PLAN C<br>SEC.136 WATER ACT 1989                                                                                                                                                                                                           |                                                                                                                                                                                        | CENT            | NTRAL HIGHLANDS REGION WATER CORPORATION |                     |
| E-3                                                                                                                                                                                                                                                                            |                                                                                                                               | DRAINAGE                                    | 2                                                                                                                                                                               | THIS                                                                                                                                                                                                                                            | HIS PLAN BALLARAT CITY COUNCIL                                                                                                                                                         |                 | TY COUNCIL                               |                     |
| STEELE SURVEYING PTY LTD<br>Land Surveyors<br>12A Webster Street, Ballarat Central 3350<br>Phone (03) 5333 2699                                                                                                                                                                |                                                                                                                               |                                             | Digitally sig<br>Surveyor's I                                                                                                                                                   | RS FILE REF<br>ned by: Richard<br>Plan Version (6),<br>, SPEAR Ref: S <sup>-</sup>                                                                                                                                                              | John Steele, Lice                                                                                                                                                                      | ensed Surveyor, | ORIGINAL SHEET<br>SIZE : A3              | SHEET 1 OF 5 SHEETS |