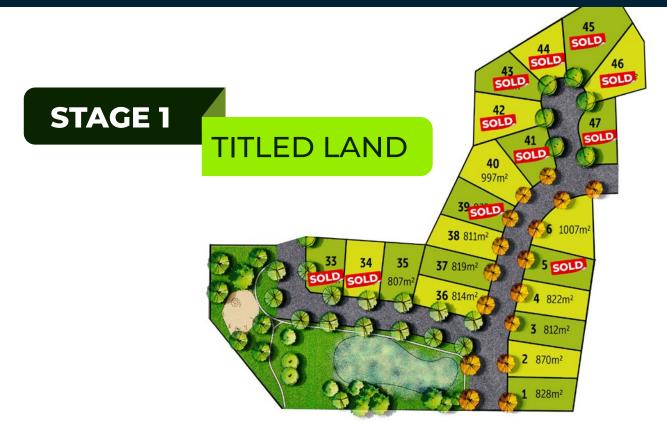

### Introducing Stage 1 of Vista Estate:

**VISTA** is the gateway to the city, being only 8 minutes from Ballarat CBD, 30 minutes from Daylesford and on the Melbourne side of Ballarat. This new estate has superb rural views and is the perfect place to build your dream family home.

| Lot number | Size m <sup>2</sup> | Price*    | Status   |
|------------|---------------------|-----------|----------|
| 1          | 828m <sup>2</sup>   | \$385,000 | For Sale |
| 2          | 870m <sup>2</sup>   | \$395,000 | For Sale |
| 3          | 812m <sup>2</sup>   | \$380,000 | For Sale |
| 4          | 822m <sup>2</sup>   | \$380,000 | For Sale |
| 6          | 1007m <sup>2</sup>  | \$425,000 | For Sale |
| 35         | 807m <sup>2</sup>   | \$410,000 | For Sale |
| 36         | 814m <sup>2</sup>   | \$400,000 | For Sale |
| 37         | 819m <sup>2</sup>   | \$390,000 | For Sale |
| 38         | 811m <sup>2</sup>   | \$390,000 | For Sale |
| 40         | 997m <sup>2</sup>   | \$440,000 | For Sale |