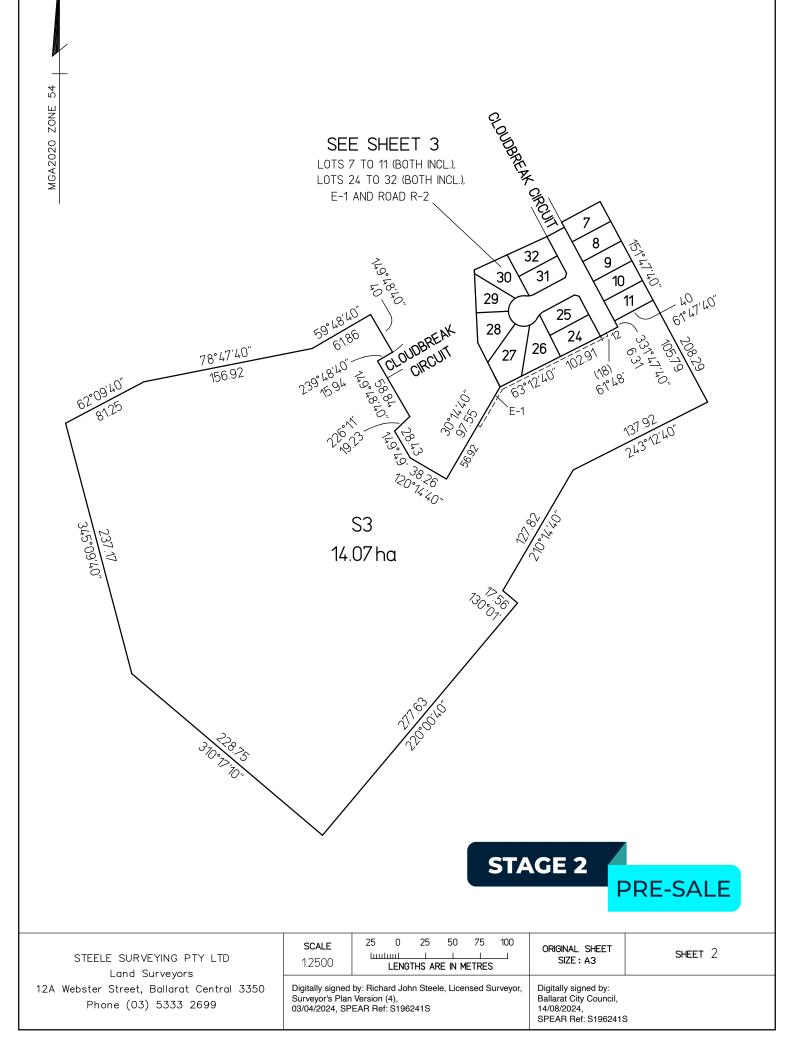

Travis McCarthy

0421 668 564

travis@gullgroup.com.au

GULL&COMPANY estate agents

| V   | S   | ΓΑ   |
|-----|-----|------|
| BRC | DWN | HILL |

0421668564

(03) 5331 2222

| PLAN OF SUBDIVISION                                                                                                                                                                                                                                                            |                                                                                                                               |                                             |                                                                                                                                                                                 | EDITI                                                                                                                                                                                                                                           | ON                                                                                                                                                                                     | PS846424A       |                                           |                     |
|--------------------------------------------------------------------------------------------------------------------------------------------------------------------------------------------------------------------------------------------------------------------------------|-------------------------------------------------------------------------------------------------------------------------------|---------------------------------------------|---------------------------------------------------------------------------------------------------------------------------------------------------------------------------------|-------------------------------------------------------------------------------------------------------------------------------------------------------------------------------------------------------------------------------------------------|----------------------------------------------------------------------------------------------------------------------------------------------------------------------------------------|-----------------|-------------------------------------------|---------------------|
| LOCATION OF LAND<br>PARISH: BUNGAREE<br>TOWNSHIP: —                                                                                                                                                                                                                            |                                                                                                                               |                                             | Council Name: Ballarat City Council<br>Council Reference Number: PSD/2021/045<br>Planning Permit Reference: PLP/2019/226/A<br>SPEAR Reference Number: S172454B<br>Certification |                                                                                                                                                                                                                                                 |                                                                                                                                                                                        |                 |                                           |                     |
| SECTION:<br>CROWN ALL<br>CROWN POF                                                                                                                                                                                                                                             |                                                                                                                               | 8<br>A <sup>10</sup> (PART)<br>——           |                                                                                                                                                                                 |                                                                                                                                                                                                                                                 | This plan is certified under section 11 (7) of the Subdivision Act 1988<br>Date of original certification under section 6 of the Subdivision Act 1988: 05/10/2022<br>Public Open Space |                 |                                           |                     |
| TITLE REFE                                                                                                                                                                                                                                                                     | RENCE:                                                                                                                        | VOL.11371 FOL.717                           |                                                                                                                                                                                 |                                                                                                                                                                                                                                                 | A requirement for public open space under section 18 or 18A of the Subdivision Act 1988 has been made and the requirement has been satisfied                                           |                 |                                           |                     |
| LAST PLAN                                                                                                                                                                                                                                                                      | REFERENCE:                                                                                                                    | PS700948E, LOT 2                            |                                                                                                                                                                                 |                                                                                                                                                                                                                                                 | Digitally signed by: Carolyn Harriott for Ballarat City Council on 02/08/2023                                                                                                          |                 |                                           |                     |
| POSTAL AD<br>(at time of subo<br>MGA CO-OF                                                                                                                                                                                                                                     | division)<br>RDINATES E                                                                                                       | HILLVIEW ROAD<br>BROWN HILL 3350<br>757 850 | ZONE: 54                                                                                                                                                                        |                                                                                                                                                                                                                                                 | S                                                                                                                                                                                      | TAGE 1          |                                           |                     |
| (of approx. ce<br>land in pla                                                                                                                                                                                                                                                  |                                                                                                                               | 5 840 630                                   | GDA 2020                                                                                                                                                                        | I                                                                                                                                                                                                                                               |                                                                                                                                                                                        |                 |                                           |                     |
| VES                                                                                                                                                                                                                                                                            | TING OF                                                                                                                       | ROADS AND/OR F                              | RESERVE                                                                                                                                                                         | ES                                                                                                                                                                                                                                              |                                                                                                                                                                                        |                 | NOTATIONS                                 |                     |
| ROAD R<br>RESERVE                                                                                                                                                                                                                                                              | IDENTIFIERCOUNCIL/BODY/PERSONROAD R-1BALLARAT CITY COUNCILRESERVE No.1BALLARAT CITY COUNCILRESERVE No.2POWERCOR AUSTRALIA LTD |                                             |                                                                                                                                                                                 | WATERWAY NOTATION : LAND IN THIS PLAN MAY ABUT CROWN LAND<br>THAT MAY BE SUBJECT TO A CROWN LICENCE TO USE<br>LOTS 7 TO 32 (BOTH INCLUSIVE) HAVE BEEN OMITTED FROM THIS PLAN.<br>ON REGISTRATION OF THIS PLAN THE EASEMENT E-1 IN C/T VOL.11371 |                                                                                                                                                                                        |                 |                                           |                     |
|                                                                                                                                                                                                                                                                                |                                                                                                                               | NOTATIONS                                   |                                                                                                                                                                                 |                                                                                                                                                                                                                                                 | F0L.717 WILL MERGE.<br>REFER TO SHEET 5 OF THIS PLAN FOR DESCRIPTION OF RESTRICTION                                                                                                    |                 |                                           |                     |
| DEPTH LIMIT                                                                                                                                                                                                                                                                    | ATION Does n                                                                                                                  |                                             |                                                                                                                                                                                 |                                                                                                                                                                                                                                                 | AFFECTING LOTS ON THIS PLAN.                                                                                                                                                           |                 |                                           |                     |
| SURVEY:<br>This plan is based on survey.<br>STAGING:<br>This is a staged subdivision.<br>Planning Permit No. PLP/2019/226 BALLARAT CITY COUNCIL<br>This survey has been connected to permanent marks no(s) BUNGAREE<br>In Proclaimed Survey Area no. 49 BALLARAT<br>650, 651 & |                                                                                                                               |                                             | AT PM's                                                                                                                                                                         |                                                                                                                                                                                                                                                 |                                                                                                                                                                                        |                 |                                           |                     |
| EASEMENT                                                                                                                                                                                                                                                                       |                                                                                                                               |                                             |                                                                                                                                                                                 | SEMENT I                                                                                                                                                                                                                                        | NFORMATI                                                                                                                                                                               | ON              |                                           |                     |
| LEGEND: A                                                                                                                                                                                                                                                                      | - Appurtenant                                                                                                                 | Easement E – Encumb                         | ering Easer                                                                                                                                                                     | ment R -                                                                                                                                                                                                                                        | Encumbering                                                                                                                                                                            | Easement (Roc   | ad)                                       |                     |
| Easement<br>Reference                                                                                                                                                                                                                                                          |                                                                                                                               | Purpose                                     | Width<br>(Metres)                                                                                                                                                               | Or                                                                                                                                                                                                                                              | igin                                                                                                                                                                                   |                 | Land Benefited/                           | 'In Favour Of       |
| E-1                                                                                                                                                                                                                                                                            |                                                                                                                               | DRAINAGE                                    | 3                                                                                                                                                                               | THIS PLAN                                                                                                                                                                                                                                       |                                                                                                                                                                                        |                 | BALLARAT CITY COUNCIL                     |                     |
| E-1, E-2                                                                                                                                                                                                                                                                       | PIPELINES                                                                                                                     | OR ANCILLARY PURPOSES                       | 3                                                                                                                                                                               | THIS PLAN (<br>SEC.136 WATER ACT 1989                                                                                                                                                                                                           |                                                                                                                                                                                        | CENT            | ENTRAL HIGHLANDS REGION WATER CORPORATION |                     |
| E-3                                                                                                                                                                                                                                                                            |                                                                                                                               | DRAINAGE                                    | 2                                                                                                                                                                               | THIS                                                                                                                                                                                                                                            | HIS PLAN BALLARAT CITY COUNCIL                                                                                                                                                         |                 | TY COUNCIL                                |                     |
| Land Surveyors<br>12A Webster Street, Ballarat Central 3350                                                                                                                                                                                                                    |                                                                                                                               |                                             | Digitally sig<br>Surveyor's I                                                                                                                                                   | RS FILE REF<br>ned by: Richard<br>Plan Version (6),<br>, SPEAR Ref: S <sup>-</sup>                                                                                                                                                              | John Steele, Lice                                                                                                                                                                      | ensed Surveyor, | ORIGINAL SHEET<br>SIZE : A3               | SHEET 1 OF 5 SHEETS |

0421668564

| VISTA      |
|------------|
| BROWN HILL |

0421668564

(03) 5331 2222

| PLAN OF SUBDIVISION                                                                                                                                                                                                                                                                           |            |                                                                                                                                 |                      | EDITION                            | 1                                                                                                                                                                                                                                                                                                                                                                                                                                                                                                    | PS84                             | 6424A/S2                   |                                                              |
|-----------------------------------------------------------------------------------------------------------------------------------------------------------------------------------------------------------------------------------------------------------------------------------------------|------------|---------------------------------------------------------------------------------------------------------------------------------|----------------------|------------------------------------|------------------------------------------------------------------------------------------------------------------------------------------------------------------------------------------------------------------------------------------------------------------------------------------------------------------------------------------------------------------------------------------------------------------------------------------------------------------------------------------------------|----------------------------------|----------------------------|--------------------------------------------------------------|
| LOCATION OF LAND   PARISH: BUNGAREE   TOWNSHIP: —   SECTION: 8   CROWN ALLOTMENT: A <sup>10</sup> (PART)   CROWN PORTION: —   TITLE REFERENCE: VOL.12495 FOL.983   LAST PLAN REFERENCE: PS846424A, LOT S2   POSTAL ADDRESS: HILLVIEW ROAD<br>BROWN HILL 3350   MGA CO-ORDINATES E 757 850 ZON |            |                                                                                                                                 | ZONE: 54<br>GDA 2020 |                                    | Council Name: Ballarat City Council<br>Council Reference Number: PSD/2022/111<br>Planning Permit Reference: PLP/2019/226/A<br>SPEAR Reference Number: S196241S<br><b>Certification</b><br>This plan is certified under section 6 of the Subdivision Act 1988<br>Public Open Space<br>A requirement for public open space under section 18 or 18A of the Subdivision Act 1988<br>has not been made<br>Digitally signed by: Carolyn Harriott for Ballarat City Council on 14/08/2024<br><b>STAGE 2</b> |                                  |                            |                                                              |
| VES<br>IDENTIFI<br>ROAD R                                                                                                                                                                                                                                                                     | ER         | F ROADS AND/OR F<br>COUNCIL/BODY<br>BALLARAT CITY                                                                               | /PERSON              | S                                  | THAT MAY BE S                                                                                                                                                                                                                                                                                                                                                                                                                                                                                        | SUBJECT <sup>-</sup><br>(BOTH IN | TO A CROWN LICENC          | MAY ABUT CROWN LAND<br>E TO USE<br>N OMITTED FROM THIS PLAN. |
|                                                                                                                                                                                                                                                                                               |            |                                                                                                                                 |                      |                                    | AFFECTING LO                                                                                                                                                                                                                                                                                                                                                                                                                                                                                         | TS ON TH                         | IIS PLAN.                  |                                                              |
|                                                                                                                                                                                                                                                                                               |            |                                                                                                                                 | EAS                  | SEMENT I                           | NFORMATION                                                                                                                                                                                                                                                                                                                                                                                                                                                                                           |                                  |                            |                                                              |
| LEGEND: A                                                                                                                                                                                                                                                                                     | - Appurten | ant Easement E - Encum                                                                                                          | bering Eas           | ement R                            | - Encumbering Ec                                                                                                                                                                                                                                                                                                                                                                                                                                                                                     | isement (F                       | (oad)                      |                                                              |
| Easement Purpose Width (Metres)                                                                                                                                                                                                                                                               |            |                                                                                                                                 | 0                    | Origin Land Benefited/In Favour Of |                                                                                                                                                                                                                                                                                                                                                                                                                                                                                                      |                                  |                            |                                                              |
| E-1<br>E-1                                                                                                                                                                                                                                                                                    | PIPELINE   | DRAINAGE                                                                                                                        | 3                    | THIS                               | HIS PLAN BALLARAT CITY COUNCIL<br>HIS PLAN.<br>VATER ACT 1989                                                                                                                                                                                                                                                                                                                                                                                                                                        |                                  |                            |                                                              |
| STEELE SURVEYING PTY LTD                                                                                                                                                                                                                                                                      |            |                                                                                                                                 | SURVEYO              | SURVEYORS FILE REF : 3103          |                                                                                                                                                                                                                                                                                                                                                                                                                                                                                                      |                                  | ORIGINAL SHEET<br>SIZE: A3 | SHEET 1 OF 3 SHEETS                                          |
| Land Surveyors<br>12A Webster Street, Ballarat Central 3350<br>Phone (03) 5333 2699                                                                                                                                                                                                           |            | Digitally signed by: Richard John Steele, Licensed Surveyor,<br>Surveyor's Plan Version (4),<br>03/04/2024, SPEAR Ref: S196241S |                      |                                    | 1                                                                                                                                                                                                                                                                                                                                                                                                                                                                                                    |                                  |                            |                                                              |