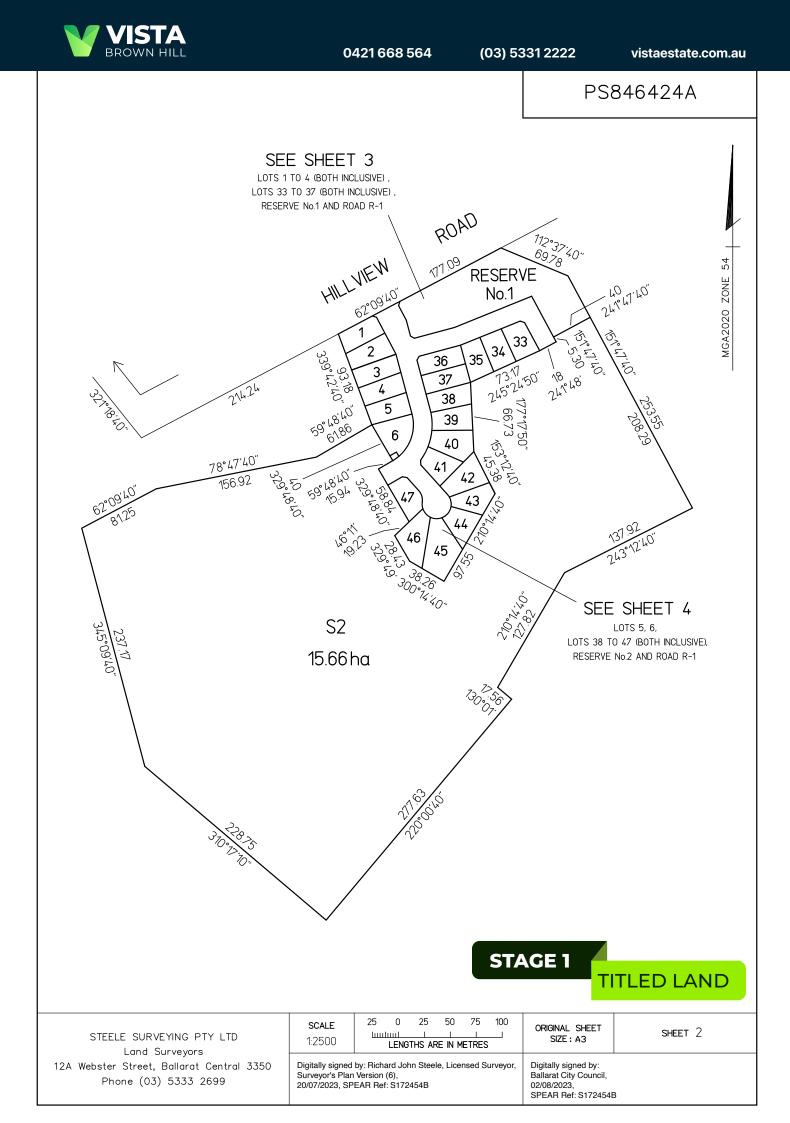

Travis McCarthy

0421 668 564

travis@gullgroup.com.au

GULL&COMPANY estate agents

| V   | S   | ΓΑ   |
|-----|-----|------|
| BRC | DWN | HILL |

0421668564

(03) 5331 2222

| PLAN OF SUBDIVISION                                                                                                                                                                                                                                                            |                                                                                                                               |                                             |                                                                                                                                                                                 | EDITI                                                                                                                                                                                                                                           | ON                                                                                                                                                                                     | PS846424A       |                                           |                     |
|--------------------------------------------------------------------------------------------------------------------------------------------------------------------------------------------------------------------------------------------------------------------------------|-------------------------------------------------------------------------------------------------------------------------------|---------------------------------------------|---------------------------------------------------------------------------------------------------------------------------------------------------------------------------------|-------------------------------------------------------------------------------------------------------------------------------------------------------------------------------------------------------------------------------------------------|----------------------------------------------------------------------------------------------------------------------------------------------------------------------------------------|-----------------|-------------------------------------------|---------------------|
| LOCATION OF LAND<br>PARISH: BUNGAREE<br>TOWNSHIP: —                                                                                                                                                                                                                            |                                                                                                                               |                                             | Council Name: Ballarat City Council<br>Council Reference Number: PSD/2021/045<br>Planning Permit Reference: PLP/2019/226/A<br>SPEAR Reference Number: S172454B<br>Certification |                                                                                                                                                                                                                                                 |                                                                                                                                                                                        |                 |                                           |                     |
| SECTION:<br>CROWN ALL<br>CROWN POF                                                                                                                                                                                                                                             |                                                                                                                               | 8<br>A <sup>10</sup> (PART)<br>——           |                                                                                                                                                                                 |                                                                                                                                                                                                                                                 | This plan is certified under section 11 (7) of the Subdivision Act 1988<br>Date of original certification under section 6 of the Subdivision Act 1988: 05/10/2022<br>Public Open Space |                 |                                           |                     |
| TITLE REFE                                                                                                                                                                                                                                                                     | RENCE:                                                                                                                        | VOL.11371 FOL.717                           |                                                                                                                                                                                 |                                                                                                                                                                                                                                                 | A requirement for public open space under section 18 or 18A of the Subdivision Act 1988 has been made and the requirement has been satisfied                                           |                 |                                           |                     |
| LAST PLAN                                                                                                                                                                                                                                                                      | REFERENCE:                                                                                                                    | PS700948E, LOT 2                            |                                                                                                                                                                                 |                                                                                                                                                                                                                                                 | Digitally signed by: Carolyn Harriott for Ballarat City Council on 02/08/2023                                                                                                          |                 |                                           |                     |
| POSTAL AD<br>(at time of subo<br>MGA CO-OF                                                                                                                                                                                                                                     | division)<br>RDINATES E                                                                                                       | HILLVIEW ROAD<br>BROWN HILL 3350<br>757 850 | ZONE: 54                                                                                                                                                                        |                                                                                                                                                                                                                                                 | S                                                                                                                                                                                      | TAGE 1          |                                           |                     |
| (of approx. ce<br>land in pla                                                                                                                                                                                                                                                  |                                                                                                                               | 5 840 630                                   | GDA 2020                                                                                                                                                                        | I                                                                                                                                                                                                                                               |                                                                                                                                                                                        |                 |                                           |                     |
| VES                                                                                                                                                                                                                                                                            | TING OF                                                                                                                       | ROADS AND/OR F                              | RESERVE                                                                                                                                                                         | ES                                                                                                                                                                                                                                              |                                                                                                                                                                                        |                 | NOTATIONS                                 |                     |
| ROAD R<br>RESERVE                                                                                                                                                                                                                                                              | IDENTIFIERCOUNCIL/BODY/PERSONROAD R-1BALLARAT CITY COUNCILRESERVE No.1BALLARAT CITY COUNCILRESERVE No.2POWERCOR AUSTRALIA LTD |                                             |                                                                                                                                                                                 | WATERWAY NOTATION : LAND IN THIS PLAN MAY ABUT CROWN LAND<br>THAT MAY BE SUBJECT TO A CROWN LICENCE TO USE<br>LOTS 7 TO 32 (BOTH INCLUSIVE) HAVE BEEN OMITTED FROM THIS PLAN.<br>ON REGISTRATION OF THIS PLAN THE EASEMENT E-1 IN C/T VOL.11371 |                                                                                                                                                                                        |                 |                                           |                     |
|                                                                                                                                                                                                                                                                                |                                                                                                                               | NOTATIONS                                   |                                                                                                                                                                                 |                                                                                                                                                                                                                                                 | F0L.717 WILL MERGE.<br>REFER TO SHEET 5 OF THIS PLAN FOR DESCRIPTION OF RESTRICTION                                                                                                    |                 |                                           |                     |
| DEPTH LIMIT                                                                                                                                                                                                                                                                    | ATION Does n                                                                                                                  |                                             |                                                                                                                                                                                 |                                                                                                                                                                                                                                                 | AFFECTING LOTS ON THIS PLAN.                                                                                                                                                           |                 |                                           |                     |
| SURVEY:<br>This plan is based on survey.<br>STAGING:<br>This is a staged subdivision.<br>Planning Permit No. PLP/2019/226 BALLARAT CITY COUNCIL<br>This survey has been connected to permanent marks no(s) BUNGAREE<br>In Proclaimed Survey Area no. 49 BALLARAT<br>650, 651 & |                                                                                                                               |                                             | AT PM's                                                                                                                                                                         |                                                                                                                                                                                                                                                 |                                                                                                                                                                                        |                 |                                           |                     |
| EASEMENT                                                                                                                                                                                                                                                                       |                                                                                                                               |                                             |                                                                                                                                                                                 | SEMENT I                                                                                                                                                                                                                                        | NFORMATI                                                                                                                                                                               | ON              |                                           |                     |
| LEGEND: A                                                                                                                                                                                                                                                                      | - Appurtenant                                                                                                                 | Easement E – Encumb                         | ering Easer                                                                                                                                                                     | ment R -                                                                                                                                                                                                                                        | Encumbering                                                                                                                                                                            | Easement (Roc   | ad)                                       |                     |
| Easement<br>Reference                                                                                                                                                                                                                                                          |                                                                                                                               | Purpose                                     | Width<br>(Metres)                                                                                                                                                               | Or                                                                                                                                                                                                                                              | igin                                                                                                                                                                                   |                 | Land Benefited/                           | 'In Favour Of       |
| E-1                                                                                                                                                                                                                                                                            |                                                                                                                               | DRAINAGE                                    | 3                                                                                                                                                                               | THIS PLAN                                                                                                                                                                                                                                       |                                                                                                                                                                                        |                 | BALLARAT CITY COUNCIL                     |                     |
| E-1, E-2                                                                                                                                                                                                                                                                       | PIPELINES                                                                                                                     | OR ANCILLARY PURPOSES                       | 3                                                                                                                                                                               | THIS PLAN (<br>SEC.136 WATER ACT 1989                                                                                                                                                                                                           |                                                                                                                                                                                        | CENT            | ENTRAL HIGHLANDS REGION WATER CORPORATION |                     |
| E-3                                                                                                                                                                                                                                                                            |                                                                                                                               | DRAINAGE                                    | 2                                                                                                                                                                               | THIS                                                                                                                                                                                                                                            | HIS PLAN BALLARAT CITY COUNCIL                                                                                                                                                         |                 | TY COUNCIL                                |                     |
| Land Surveyors<br>12A Webster Street, Ballarat Central 3350                                                                                                                                                                                                                    |                                                                                                                               |                                             | Digitally sig<br>Surveyor's I                                                                                                                                                   | RS FILE REF<br>ned by: Richard<br>Plan Version (6),<br>, SPEAR Ref: S <sup>-</sup>                                                                                                                                                              | John Steele, Lice                                                                                                                                                                      | ensed Surveyor, | ORIGINAL SHEET<br>SIZE : A3               | SHEET 1 OF 5 SHEETS |