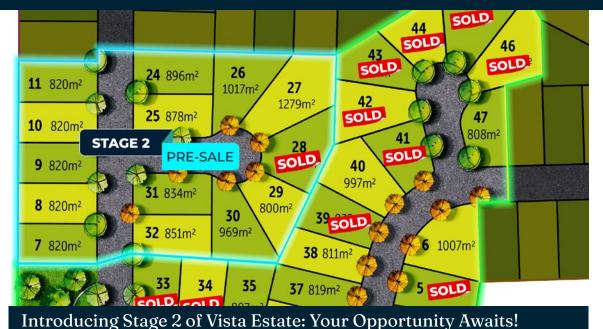

Travis McCarthy

🕒 0421 668 564

travis@gullgroup.com.au

GULL&COMPANY estate agents

Discover 14 newly released, generously sized lots in Ballarat's premier estate, Vista. With sweeping rural views and an unbeatable location just 8 minutes from the Ballarat CBD and 30 minutes from the charming town of Daylesford, Vista Estate is the ideal setting for your dream family home. Situated on the Melbourne side of Ballarat, this exclusive release offers the perfect blend of convenience and tranquillity. Don't miss out on this limited opportunity—call Travis today to secure your lot!

| Lot number | Size m <sup>2</sup> | Price*       | Status   |
|------------|---------------------|--------------|----------|
| 7          | 820m <sup>2</sup>   | \$440,000.00 | For Sale |
| 8          | 820m <sup>2</sup>   | \$420,000.00 | For Sale |
| 9          | 820m <sup>2</sup>   | \$410,000.00 | For Sale |
| 10         | 820m <sup>2</sup>   | \$400,000.00 | For Sale |
| 11         | 820m <sup>2</sup>   | \$400,000.00 | For Sale |
| 24         | 896m <sup>2</sup>   | \$430,000.00 | For Sale |
| 25         | 878m²               | \$425,000.00 | For Sale |
| 26         | 1017m <sup>2</sup>  | \$495,000.00 | For Sale |
| 27         | 1279m <sup>2</sup>  | \$530,000.00 | For Sale |
| 28         | 1029m <sup>2</sup>  |              | SOLD     |
| 29         | 800m <sup>2</sup>   | \$475,000.00 | For Sale |
| 30         | 969m²               | \$500,000.00 | For Sale |
| 31         | 834m²               | \$415,000.00 | For Sale |
| 32         | 851m²               | \$440,000.00 | For Sale |