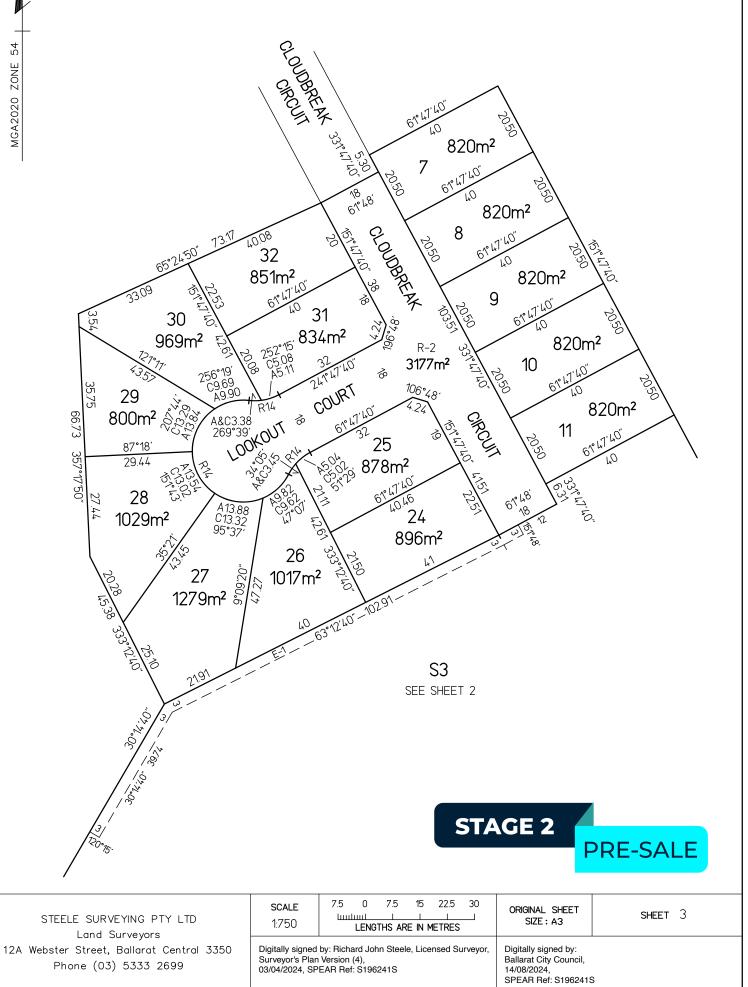

| Lot number | Size m <sup>2</sup> | Price*       | Status   |
|------------|---------------------|--------------|----------|
| 7          | 820m <sup>2</sup>   | \$440,000.00 | For Sale |
| 8          | 820m <sup>2</sup>   | \$420,000.00 | For Sale |
| 9          | 820m <sup>2</sup>   | \$410,000.00 | For Sale |
| 10         | 820m <sup>2</sup>   | \$400,000.00 | For Sale |
| 11         | 820m <sup>2</sup>   | \$400,000.00 | For Sale |
| 24         | 896m <sup>2</sup>   | \$430,000.00 | For Sale |
| 25         | 878m²               | \$425,000.00 | For Sale |
| 26         | 1017m <sup>2</sup>  | \$495,000.00 | For Sale |
| 27         | 1279m <sup>2</sup>  | \$530,000.00 | For Sale |
| 28         | 1029m <sup>2</sup>  |              | SOLD     |
| 29         | 800m <sup>2</sup>   | \$475,000.00 | For Sale |
| 30         | 969m²               | \$500,000.00 | For Sale |
| 31         | 834m²               | \$415,000.00 | For Sale |
| 32         | 851m²               | \$440,000.00 | For Sale |

0421668564

| VISTA      |
|------------|
| BROWN HILL |

0421668564

(03) 5331 2222

| PLAN OF SUBDIVISION                                                                                                                                                                                                                                                                           |            |                                                                                                                                 |                      | EDITION                            | 1                                                                                                                                                                                                                                                                                                                                                                                                                                                                                                    | PS84                             | 6424A/S2                   |                                                              |
|-----------------------------------------------------------------------------------------------------------------------------------------------------------------------------------------------------------------------------------------------------------------------------------------------|------------|---------------------------------------------------------------------------------------------------------------------------------|----------------------|------------------------------------|------------------------------------------------------------------------------------------------------------------------------------------------------------------------------------------------------------------------------------------------------------------------------------------------------------------------------------------------------------------------------------------------------------------------------------------------------------------------------------------------------|----------------------------------|----------------------------|--------------------------------------------------------------|
| LOCATION OF LAND   PARISH: BUNGAREE   TOWNSHIP: —   SECTION: 8   CROWN ALLOTMENT: A <sup>10</sup> (PART)   CROWN PORTION: —   TITLE REFERENCE: VOL.12495 FOL.983   LAST PLAN REFERENCE: PS846424A, LOT S2   POSTAL ADDRESS: HILLVIEW ROAD<br>BROWN HILL 3350   MGA CO-ORDINATES E 757 850 ZON |            |                                                                                                                                 | ZONE: 54<br>GDA 2020 |                                    | Council Name: Ballarat City Council<br>Council Reference Number: PSD/2022/111<br>Planning Permit Reference: PLP/2019/226/A<br>SPEAR Reference Number: S196241S<br><b>Certification</b><br>This plan is certified under section 6 of the Subdivision Act 1988<br>Public Open Space<br>A requirement for public open space under section 18 or 18A of the Subdivision Act 1988<br>has not been made<br>Digitally signed by: Carolyn Harriott for Ballarat City Council on 14/08/2024<br><b>STAGE 2</b> |                                  |                            |                                                              |
| VES<br>IDENTIFI<br>ROAD R                                                                                                                                                                                                                                                                     | ER         | F ROADS AND/OR F<br>COUNCIL/BODY<br>BALLARAT CITY                                                                               | /PERSON              | S                                  | THAT MAY BE S                                                                                                                                                                                                                                                                                                                                                                                                                                                                                        | SUBJECT <sup>-</sup><br>(BOTH IN | TO A CROWN LICENC          | MAY ABUT CROWN LAND<br>E TO USE<br>N OMITTED FROM THIS PLAN. |
|                                                                                                                                                                                                                                                                                               |            |                                                                                                                                 |                      |                                    | AFFECTING LO                                                                                                                                                                                                                                                                                                                                                                                                                                                                                         | TS ON TH                         | IIS PLAN.                  |                                                              |
|                                                                                                                                                                                                                                                                                               |            |                                                                                                                                 | EAS                  | SEMENT I                           | NFORMATION                                                                                                                                                                                                                                                                                                                                                                                                                                                                                           |                                  |                            |                                                              |
| LEGEND: A                                                                                                                                                                                                                                                                                     | - Appurten | ant Easement E - Encum                                                                                                          | bering Eas           | ement R                            | - Encumbering Ec                                                                                                                                                                                                                                                                                                                                                                                                                                                                                     | isement (F                       | (oad)                      |                                                              |
| Easement Purpose Width (Metres)                                                                                                                                                                                                                                                               |            |                                                                                                                                 | 0                    | Origin Land Benefited/In Favour Of |                                                                                                                                                                                                                                                                                                                                                                                                                                                                                                      |                                  |                            |                                                              |
| E-1<br>E-1                                                                                                                                                                                                                                                                                    | PIPELINE   | DRAINAGE                                                                                                                        | 3                    | THIS                               | HIS PLAN BALLARAT CITY COUNCIL<br>HIS PLAN.<br>VATER ACT 1989                                                                                                                                                                                                                                                                                                                                                                                                                                        |                                  |                            |                                                              |
| STEELE SURVEYING PTY LTD                                                                                                                                                                                                                                                                      |            |                                                                                                                                 | SURVEYO              | SURVEYORS FILE REF : 3103          |                                                                                                                                                                                                                                                                                                                                                                                                                                                                                                      |                                  | ORIGINAL SHEET<br>SIZE: A3 | SHEET 1 OF 3 SHEETS                                          |
| Land Surveyors<br>12A Webster Street, Ballarat Central 3350<br>Phone (03) 5333 2699                                                                                                                                                                                                           |            | Digitally signed by: Richard John Steele, Licensed Surveyor,<br>Surveyor's Plan Version (4),<br>03/04/2024, SPEAR Ref: S196241S |                      |                                    | 1                                                                                                                                                                                                                                                                                                                                                                                                                                                                                                    |                                  |                            |                                                              |