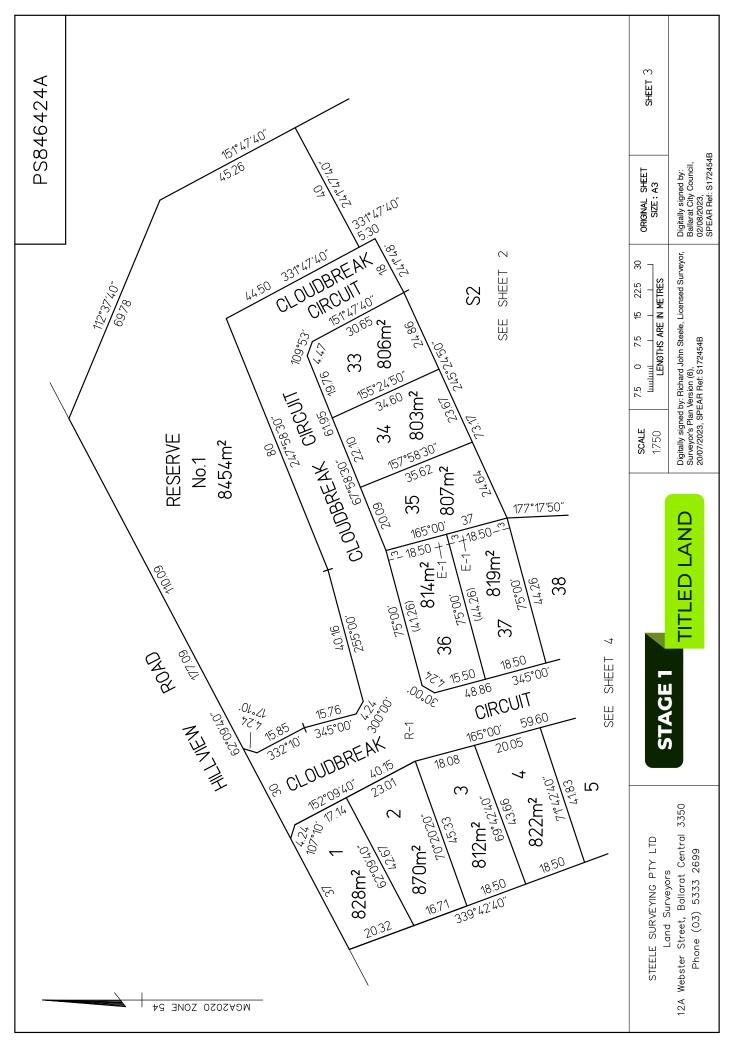

Travis McCarthy

0421 668 564

travis@gullgroup.com.au

GULL&COMPANY estate agents

| V   | S   | ΓΑ   |
|-----|-----|------|
| BRC | DWN | HILL |

0421668564

(03) 5331 2222

| PLAN OF SUBDIVISION                                                                                                                                                                                                                                                            |                                                                                                                               |                                             |                                                                                                                                                                                 | EDITI                                                                                                                                                                                                                                           | ON                                                                                                                                                                                     | PS846424A       |                                           |                     |
|--------------------------------------------------------------------------------------------------------------------------------------------------------------------------------------------------------------------------------------------------------------------------------|-------------------------------------------------------------------------------------------------------------------------------|---------------------------------------------|---------------------------------------------------------------------------------------------------------------------------------------------------------------------------------|-------------------------------------------------------------------------------------------------------------------------------------------------------------------------------------------------------------------------------------------------|----------------------------------------------------------------------------------------------------------------------------------------------------------------------------------------|-----------------|-------------------------------------------|---------------------|
| LOCATION OF LAND<br>PARISH: BUNGAREE<br>TOWNSHIP: —                                                                                                                                                                                                                            |                                                                                                                               |                                             | Council Name: Ballarat City Council<br>Council Reference Number: PSD/2021/045<br>Planning Permit Reference: PLP/2019/226/A<br>SPEAR Reference Number: S172454B<br>Certification |                                                                                                                                                                                                                                                 |                                                                                                                                                                                        |                 |                                           |                     |
| SECTION:<br>CROWN ALL<br>CROWN POF                                                                                                                                                                                                                                             |                                                                                                                               | 8<br>A <sup>10</sup> (PART)<br>——           |                                                                                                                                                                                 |                                                                                                                                                                                                                                                 | This plan is certified under section 11 (7) of the Subdivision Act 1988<br>Date of original certification under section 6 of the Subdivision Act 1988: 05/10/2022<br>Public Open Space |                 |                                           |                     |
| TITLE REFE                                                                                                                                                                                                                                                                     | RENCE:                                                                                                                        | VOL.11371 FOL.717                           |                                                                                                                                                                                 |                                                                                                                                                                                                                                                 | A requirement for public open space under section 18 or 18A of the Subdivision Act 1988 has been made and the requirement has been satisfied                                           |                 |                                           |                     |
| LAST PLAN                                                                                                                                                                                                                                                                      | REFERENCE:                                                                                                                    | PS700948E, LOT 2                            |                                                                                                                                                                                 |                                                                                                                                                                                                                                                 | Digitally signed by: Carolyn Harriott for Ballarat City Council on 02/08/2023                                                                                                          |                 |                                           |                     |
| POSTAL AD<br>(at time of subo<br>MGA CO-OF                                                                                                                                                                                                                                     | division)<br>RDINATES E                                                                                                       | HILLVIEW ROAD<br>BROWN HILL 3350<br>757 850 | ZONE: 54                                                                                                                                                                        |                                                                                                                                                                                                                                                 | S                                                                                                                                                                                      | TAGE 1          |                                           |                     |
| (of approx. ce<br>land in pla                                                                                                                                                                                                                                                  |                                                                                                                               | 5 840 630                                   | GDA 2020                                                                                                                                                                        | I                                                                                                                                                                                                                                               |                                                                                                                                                                                        |                 |                                           |                     |
| VES                                                                                                                                                                                                                                                                            | TING OF                                                                                                                       | ROADS AND/OR F                              | RESERVE                                                                                                                                                                         | ES                                                                                                                                                                                                                                              |                                                                                                                                                                                        |                 | NOTATIONS                                 |                     |
| ROAD R<br>RESERVE                                                                                                                                                                                                                                                              | IDENTIFIERCOUNCIL/BODY/PERSONROAD R-1BALLARAT CITY COUNCILRESERVE No.1BALLARAT CITY COUNCILRESERVE No.2POWERCOR AUSTRALIA LTD |                                             |                                                                                                                                                                                 | WATERWAY NOTATION : LAND IN THIS PLAN MAY ABUT CROWN LAND<br>THAT MAY BE SUBJECT TO A CROWN LICENCE TO USE<br>LOTS 7 TO 32 (BOTH INCLUSIVE) HAVE BEEN OMITTED FROM THIS PLAN.<br>ON REGISTRATION OF THIS PLAN THE EASEMENT E-1 IN C/T VOL.11371 |                                                                                                                                                                                        |                 |                                           |                     |
|                                                                                                                                                                                                                                                                                |                                                                                                                               | NOTATIONS                                   |                                                                                                                                                                                 |                                                                                                                                                                                                                                                 | F0L.717 WILL MERGE.<br>REFER TO SHEET 5 OF THIS PLAN FOR DESCRIPTION OF RESTRICTION                                                                                                    |                 |                                           |                     |
| DEPTH LIMIT                                                                                                                                                                                                                                                                    | ATION Does n                                                                                                                  |                                             |                                                                                                                                                                                 |                                                                                                                                                                                                                                                 | AFFECTING LOTS ON THIS PLAN.                                                                                                                                                           |                 |                                           |                     |
| SURVEY:<br>This plan is based on survey.<br>STAGING:<br>This is a staged subdivision.<br>Planning Permit No. PLP/2019/226 BALLARAT CITY COUNCIL<br>This survey has been connected to permanent marks no(s) BUNGAREE<br>In Proclaimed Survey Area no. 49 BALLARAT<br>650, 651 & |                                                                                                                               |                                             | AT PM's                                                                                                                                                                         |                                                                                                                                                                                                                                                 |                                                                                                                                                                                        |                 |                                           |                     |
| EASEMENT                                                                                                                                                                                                                                                                       |                                                                                                                               |                                             |                                                                                                                                                                                 | SEMENT I                                                                                                                                                                                                                                        | NFORMATI                                                                                                                                                                               | ON              |                                           |                     |
| LEGEND: A                                                                                                                                                                                                                                                                      | - Appurtenant                                                                                                                 | Easement E – Encumb                         | ering Easer                                                                                                                                                                     | ment R -                                                                                                                                                                                                                                        | Encumbering                                                                                                                                                                            | Easement (Roc   | ad)                                       |                     |
| Easement<br>Reference                                                                                                                                                                                                                                                          |                                                                                                                               | Purpose                                     | Width<br>(Metres)                                                                                                                                                               | Or                                                                                                                                                                                                                                              | igin                                                                                                                                                                                   |                 | Land Benefited/                           | 'In Favour Of       |
| E-1                                                                                                                                                                                                                                                                            |                                                                                                                               | DRAINAGE                                    | 3                                                                                                                                                                               | THIS PLAN                                                                                                                                                                                                                                       |                                                                                                                                                                                        |                 | BALLARAT CITY COUNCIL                     |                     |
| E-1, E-2                                                                                                                                                                                                                                                                       | PIPELINES                                                                                                                     | OR ANCILLARY PURPOSES                       | 3                                                                                                                                                                               | THIS PLAN (<br>SEC.136 WATER ACT 1989                                                                                                                                                                                                           |                                                                                                                                                                                        | CENT            | ENTRAL HIGHLANDS REGION WATER CORPORATION |                     |
| E-3                                                                                                                                                                                                                                                                            |                                                                                                                               | DRAINAGE                                    | 2                                                                                                                                                                               | THIS                                                                                                                                                                                                                                            | HIS PLAN BALLARAT CITY COUNCIL                                                                                                                                                         |                 | TY COUNCIL                                |                     |
| Land Surveyors<br>12A Webster Street, Ballarat Central 3350                                                                                                                                                                                                                    |                                                                                                                               |                                             | Digitally sig<br>Surveyor's I                                                                                                                                                   | RS FILE REF<br>ned by: Richard<br>Plan Version (6),<br>, SPEAR Ref: S <sup>-</sup>                                                                                                                                                              | John Steele, Lice                                                                                                                                                                      | ensed Surveyor, | ORIGINAL SHEET<br>SIZE : A3               | SHEET 1 OF 5 SHEETS |