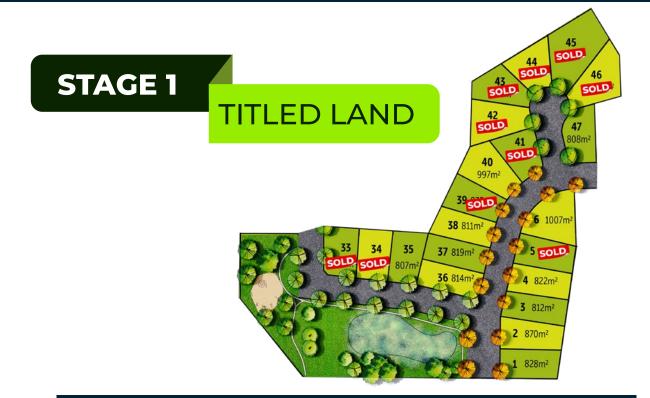

## Introducing Stage 1 of Vista Estate:

**VISTA** is the gateway to the city, being only 8 minutes from Ballarat CBD, 30 minutes from Daylesford and on the Melbourne side of Ballarat. This new estate has superb rural views and is the perfect place to build your dream family home.

| Lot number | Size m <sup>2</sup> | Price*    | Status   |
|------------|---------------------|-----------|----------|
| 1          | 828m <sup>2</sup>   | \$415,000 | For Sale |
| 2          | 870m <sup>2</sup>   | \$420,000 | For Sale |
| 3          | 812m <sup>2</sup>   | \$410,000 | For Sale |
| 4          | 822m <sup>2</sup>   | \$405,000 | For Sale |
| 6          | 1007m <sup>2</sup>  | \$470,000 | For Sale |
| 35         | 807m <sup>2</sup>   | \$440,000 | For Sale |
| 36         | 814m <sup>2</sup>   | \$420,000 | For Sale |
| 37         | 819m <sup>2</sup>   | \$410,000 | For Sale |
| 38         | 811m <sup>2</sup>   | \$415,000 | For Sale |
| 40         | 997m <sup>2</sup>   | \$470,000 | For Sale |
| 47         | 808m <sup>2</sup>   | \$450,000 | For Sale |