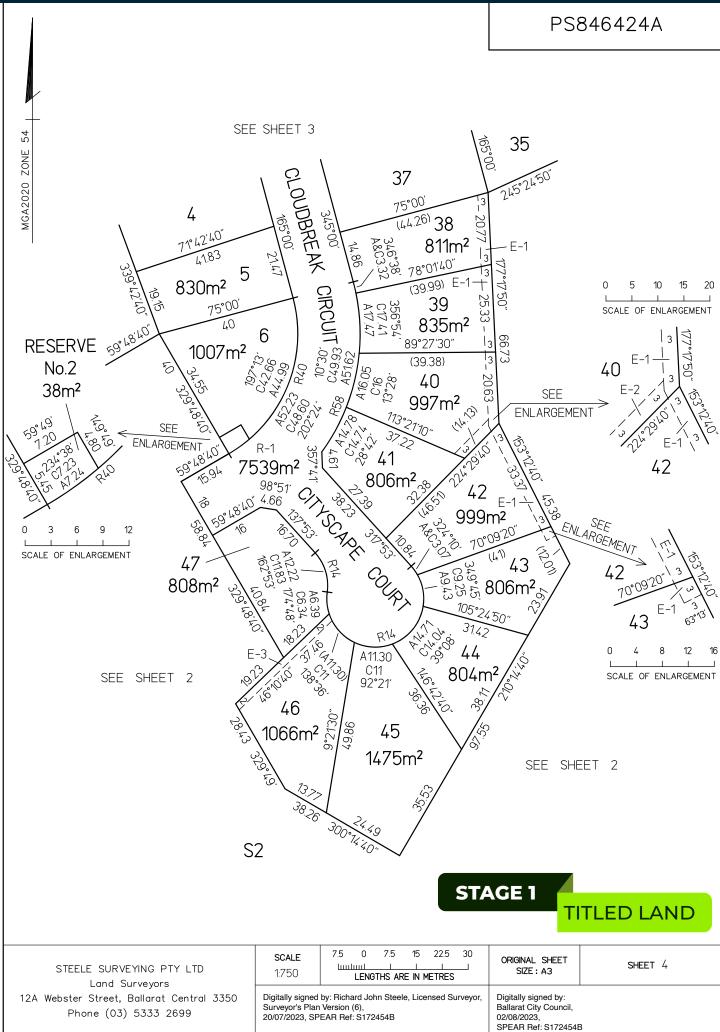

| Lot number | Size m <sup>2</sup> | Price*    | Status   |
|------------|---------------------|-----------|----------|
| 1          | 828m <sup>2</sup>   | \$415,000 | For Sale |
| 2          | 870m <sup>2</sup>   | \$420,000 | For Sale |
| 3          | 812m <sup>2</sup>   | \$410,000 | For Sale |
| 4          | 822m <sup>2</sup>   | \$405,000 | For Sale |
| 6          | 1007m <sup>2</sup>  | \$470,000 | For Sale |
| 35         | 807m <sup>2</sup>   | \$440,000 | For Sale |
| 36         | 814m <sup>2</sup>   | \$420,000 | For Sale |
| 37         | 819m <sup>2</sup>   | \$410,000 | For Sale |
| 38         | 811m <sup>2</sup>   | \$415,000 | For Sale |
| 40         | 997m <sup>2</sup>   | \$470,000 | For Sale |
| 47         | 808m <sup>2</sup>   | \$450,000 | For Sale |

Travis McCarthy

0421 668 564

travis@gullgroup.com.au

GULL&COMPANY estate agents

| V   | S   | ΓΑ   |
|-----|-----|------|
| BRC | DWN | HILL |

0421668564

(03) 5331 2222

| PLAN OF SUBDIVISION                                                                                                                                                                                                                                                            |                                                                                                                               |                                             |                                                                                                                                                                                 | EDITI                                                                                                                                                                                                                                           | ON                                                                                                                                                                                     | PS846424A       |                                           |                     |
|--------------------------------------------------------------------------------------------------------------------------------------------------------------------------------------------------------------------------------------------------------------------------------|-------------------------------------------------------------------------------------------------------------------------------|---------------------------------------------|---------------------------------------------------------------------------------------------------------------------------------------------------------------------------------|-------------------------------------------------------------------------------------------------------------------------------------------------------------------------------------------------------------------------------------------------|----------------------------------------------------------------------------------------------------------------------------------------------------------------------------------------|-----------------|-------------------------------------------|---------------------|
| LOCATION OF LAND<br>PARISH: BUNGAREE<br>TOWNSHIP: —                                                                                                                                                                                                                            |                                                                                                                               |                                             | Council Name: Ballarat City Council<br>Council Reference Number: PSD/2021/045<br>Planning Permit Reference: PLP/2019/226/A<br>SPEAR Reference Number: S172454B<br>Certification |                                                                                                                                                                                                                                                 |                                                                                                                                                                                        |                 |                                           |                     |
| SECTION:<br>CROWN ALL<br>CROWN POF                                                                                                                                                                                                                                             |                                                                                                                               | 8<br>A <sup>10</sup> (PART)<br>——           |                                                                                                                                                                                 |                                                                                                                                                                                                                                                 | This plan is certified under section 11 (7) of the Subdivision Act 1988<br>Date of original certification under section 6 of the Subdivision Act 1988: 05/10/2022<br>Public Open Space |                 |                                           |                     |
| TITLE REFE                                                                                                                                                                                                                                                                     | RENCE:                                                                                                                        | VOL.11371 FOL.717                           |                                                                                                                                                                                 |                                                                                                                                                                                                                                                 | A requirement for public open space under section 18 or 18A of the Subdivision Act 1988 has been made and the requirement has been satisfied                                           |                 |                                           |                     |
| LAST PLAN                                                                                                                                                                                                                                                                      | REFERENCE:                                                                                                                    | PS700948E, LOT 2                            |                                                                                                                                                                                 |                                                                                                                                                                                                                                                 | Digitally signed by: Carolyn Harriott for Ballarat City Council on 02/08/2023                                                                                                          |                 |                                           |                     |
| POSTAL AD<br>(at time of subo<br>MGA CO-OF                                                                                                                                                                                                                                     | division)<br>RDINATES E                                                                                                       | HILLVIEW ROAD<br>BROWN HILL 3350<br>757 850 | ZONE: 54                                                                                                                                                                        |                                                                                                                                                                                                                                                 | S                                                                                                                                                                                      | TAGE 1          |                                           |                     |
| (of approx. ce<br>land in pla                                                                                                                                                                                                                                                  |                                                                                                                               | 5 840 630                                   | GDA 2020                                                                                                                                                                        | I                                                                                                                                                                                                                                               |                                                                                                                                                                                        |                 |                                           |                     |
| VES                                                                                                                                                                                                                                                                            | TING OF                                                                                                                       | ROADS AND/OR F                              | RESERVE                                                                                                                                                                         | ES                                                                                                                                                                                                                                              |                                                                                                                                                                                        |                 | NOTATIONS                                 |                     |
| ROAD R<br>RESERVE                                                                                                                                                                                                                                                              | IDENTIFIERCOUNCIL/BODY/PERSONROAD R-1BALLARAT CITY COUNCILRESERVE No.1BALLARAT CITY COUNCILRESERVE No.2POWERCOR AUSTRALIA LTD |                                             |                                                                                                                                                                                 | WATERWAY NOTATION : LAND IN THIS PLAN MAY ABUT CROWN LAND<br>THAT MAY BE SUBJECT TO A CROWN LICENCE TO USE<br>LOTS 7 TO 32 (BOTH INCLUSIVE) HAVE BEEN OMITTED FROM THIS PLAN.<br>ON REGISTRATION OF THIS PLAN THE EASEMENT E-1 IN C/T VOL.11371 |                                                                                                                                                                                        |                 |                                           |                     |
|                                                                                                                                                                                                                                                                                |                                                                                                                               | NOTATIONS                                   |                                                                                                                                                                                 |                                                                                                                                                                                                                                                 | F0L.717 WILL MERGE.<br>REFER TO SHEET 5 OF THIS PLAN FOR DESCRIPTION OF RESTRICTION                                                                                                    |                 |                                           |                     |
| DEPTH LIMIT                                                                                                                                                                                                                                                                    | ATION Does n                                                                                                                  |                                             |                                                                                                                                                                                 |                                                                                                                                                                                                                                                 | AFFECTING LOTS ON THIS PLAN.                                                                                                                                                           |                 |                                           |                     |
| SURVEY:<br>This plan is based on survey.<br>STAGING:<br>This is a staged subdivision.<br>Planning Permit No. PLP/2019/226 BALLARAT CITY COUNCIL<br>This survey has been connected to permanent marks no(s) BUNGAREE<br>In Proclaimed Survey Area no. 49 BALLARAT<br>650, 651 & |                                                                                                                               |                                             | AT PM's                                                                                                                                                                         |                                                                                                                                                                                                                                                 |                                                                                                                                                                                        |                 |                                           |                     |
| EASEMENT                                                                                                                                                                                                                                                                       |                                                                                                                               |                                             |                                                                                                                                                                                 | SEMENT I                                                                                                                                                                                                                                        | NFORMATI                                                                                                                                                                               | ON              |                                           |                     |
| LEGEND: A                                                                                                                                                                                                                                                                      | - Appurtenant                                                                                                                 | Easement E – Encumb                         | ering Easer                                                                                                                                                                     | ment R -                                                                                                                                                                                                                                        | Encumbering                                                                                                                                                                            | Easement (Roc   | ad)                                       |                     |
| Easement<br>Reference                                                                                                                                                                                                                                                          |                                                                                                                               | Purpose                                     | Width<br>(Metres)                                                                                                                                                               | Or                                                                                                                                                                                                                                              | igin                                                                                                                                                                                   |                 | Land Benefited/                           | 'In Favour Of       |
| E-1                                                                                                                                                                                                                                                                            |                                                                                                                               | DRAINAGE                                    | 3                                                                                                                                                                               | THIS PLAN                                                                                                                                                                                                                                       |                                                                                                                                                                                        |                 | BALLARAT CITY COUNCIL                     |                     |
| E-1, E-2                                                                                                                                                                                                                                                                       | PIPELINES                                                                                                                     | OR ANCILLARY PURPOSES                       | 3                                                                                                                                                                               | THIS PLAN (<br>SEC.136 WATER ACT 1989                                                                                                                                                                                                           |                                                                                                                                                                                        | CENT            | ENTRAL HIGHLANDS REGION WATER CORPORATION |                     |
| E-3                                                                                                                                                                                                                                                                            |                                                                                                                               | DRAINAGE                                    | 2                                                                                                                                                                               | THIS                                                                                                                                                                                                                                            | HIS PLAN BALLARAT CITY COUNCIL                                                                                                                                                         |                 | TY COUNCIL                                |                     |
| Land Surveyors<br>12A Webster Street, Ballarat Central 3350                                                                                                                                                                                                                    |                                                                                                                               |                                             | Digitally sig<br>Surveyor's I                                                                                                                                                   | RS FILE REF<br>ned by: Richard<br>Plan Version (6),<br>, SPEAR Ref: S <sup>-</sup>                                                                                                                                                              | John Steele, Lice                                                                                                                                                                      | ensed Surveyor, | ORIGINAL SHEET<br>SIZE : A3               | SHEET 1 OF 5 SHEETS |