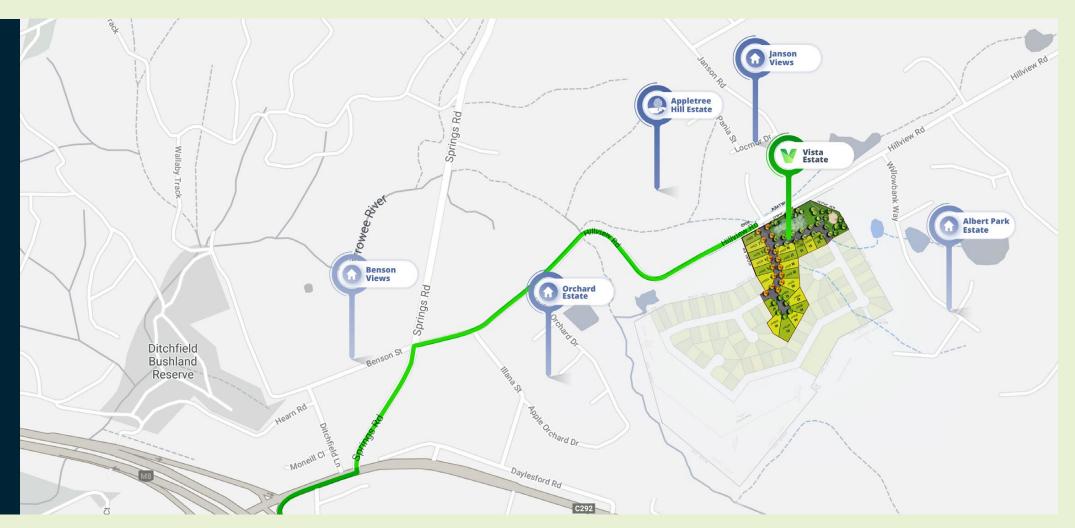

#### Architects dream location

**VISTA** estate is located at Lot 2/76 Hillview road in the undulating secluded suburb of Brown Hill.

This area is well know for it's fantastic elevated views across the hills and valleys of the rural Ballarat countryside.

## A New Connected Lifestyle

**VISTA** is the gateway to the city, being only 8 minutes from Ballarat CBD, 30 minutes from Daylesford and on the Melbourne side of Ballarat. This new estate has superb rural views and is the perfect place to build your dream family home.

#### **Among Friends**

VISTA estate is directly opposite our previous boutique estate Appletree Hill and located among some of Ballarat's premium residential addresses.

#### Within Reach

A quick drive on to the Freeway and you will be able to reach Melbourne and the outer suburbs in a little over an hour.