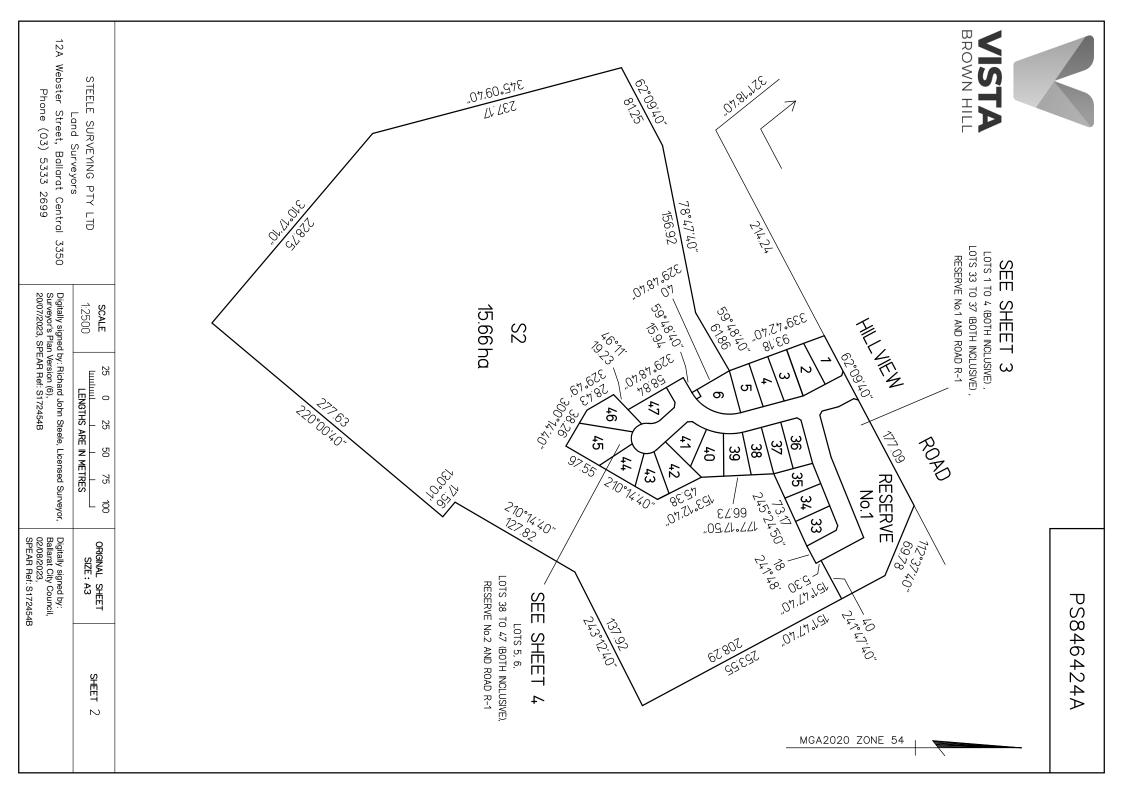

| rveyor,                                                                                                                                                                                             | Digitally signed by: Richard John Steele, Licensed Surveyor,<br>Surveyor's Plan Version (6),<br>20/07/2023, SPEAR Ref: S172454B                                | Digitally signed by:<br>Surveyor's Plan Ver<br>20/07/2023, SPEAF | Land Surveyors<br>Street, Ballarat Central 3350<br>ne (03) 5333 2699                                                                                                                  | Land St<br>Webster Street, f<br>Phone (03)                                                               | 12A Web                                            |
|-----------------------------------------------------------------------------------------------------------------------------------------------------------------------------------------------------|----------------------------------------------------------------------------------------------------------------------------------------------------------------|------------------------------------------------------------------|---------------------------------------------------------------------------------------------------------------------------------------------------------------------------------------|----------------------------------------------------------------------------------------------------------|----------------------------------------------------|
| ORIGINAL SHEET<br>SIZE: A3 SHEET 1 OF 5 SHEETS                                                                                                                                                      | E REF : 3103                                                                                                                                                   | SURVEYORS FILE                                                   | SURVEYING PTY LTD                                                                                                                                                                     | STEELE SURV                                                                                              | (0                                                 |
|                                                                                                                                                                                                     |                                                                                                                                                                |                                                                  |                                                                                                                                                                                       |                                                                                                          |                                                    |
| BALLARAT CITY COUNCIL                                                                                                                                                                               | THIS PLAN                                                                                                                                                      | 2                                                                | DRAINAGE                                                                                                                                                                              |                                                                                                          | E-3                                                |
| CENTRAL HIGHLANDS REGION WATER CORPORATION                                                                                                                                                          | THIS PLAN<br>SEC.136 WATER ACT 1989                                                                                                                            | 3<br>SEC.1                                                       | PIPELINES OR ANCILLARY PURPOSES                                                                                                                                                       | PIPELIN                                                                                                  | E-1, E-2                                           |
| BALLARAT CITY COUNCIL                                                                                                                                                                               | THIS PLAN                                                                                                                                                      | ω                                                                | DRAINAGE                                                                                                                                                                              |                                                                                                          | E-1                                                |
| Land Benefited/In Favour Of                                                                                                                                                                         | Origin                                                                                                                                                         | Width<br>(Metres)                                                | Purpose                                                                                                                                                                               |                                                                                                          | Easement<br>Reference                              |
| Easement (Koad)                                                                                                                                                                                     | K - Encumbering Easeme                                                                                                                                         | ering Easement                                                   | Appurtenant Easement E - Encumbering                                                                                                                                                  | A - Appurten                                                                                             | LEGENU:                                            |
|                                                                                                                                                                                                     | INFORMAT                                                                                                                                                       | EASEMENT                                                         |                                                                                                                                                                                       |                                                                                                          |                                                    |
|                                                                                                                                                                                                     | - 44,<br>'s<br>2                                                                                                                                               | S) BUNGAREE PM 4.<br>BALLARAT PM'S<br>650, 651 & 652             | Planning Permit No. PLP/2019/226 BALLARAT CITY COUNCIL<br>This survey has been connected to permanent marks no(s) BUNGAREE PM 44,<br>BALLARAT PM's<br>BALLARAT PM's<br>650, 651 & 652 | Planning Permit No. PLP/2019/226<br>This survey has been connected t<br>In Proclaimed Survey Area no. 49 | Planning Pr<br>This surve<br>In Proclaim           |
|                                                                                                                                                                                                     |                                                                                                                                                                |                                                                  | irvey.                                                                                                                                                                                | SURVEY:<br>This plan is based on survey<br>STAGING:<br>This is a staged subdivision.                     | SURVEY:<br>This plan i:<br>STAGING:<br>This is a s |
| N IHS PLAN                                                                                                                                                                                          | AFFECTING LOTS ON THIS PLAN                                                                                                                                    |                                                                  | Does not apply.                                                                                                                                                                       |                                                                                                          | DEPTH LIMITATION                                   |
| REFER TO SHEET 5 OF THIS PLAN FOR DESCRIPTION OF RESTRICTION                                                                                                                                        | REFER TO SHEET 5                                                                                                                                               |                                                                  | NOTATIONS                                                                                                                                                                             |                                                                                                          |                                                    |
| DF THIS PLAN THE EASEMENT E-1 IN C/T VOL.11371<br>DE:                                                                                                                                               | ON REGISTRATION OF<br>FOL.717 WILL MERGE.                                                                                                                      | ראריי ר                                                          |                                                                                                                                                                                       |                                                                                                          |                                                    |
| LOTS 7 TO 32 (BOTH INCLUSIVE) HAVE BEEN OMITTED FROM THIS PLAN.                                                                                                                                     | LOTS 7 TO 32 (BC                                                                                                                                               | COUNCIL<br>RALIA   TH                                            | BALLARAT CITY COUNCIL                                                                                                                                                                 | RESERVE No.1                                                                                             | RESER                                              |
| WATERWAY NOTATION : LAND IN THIS PLAN MAY ABUT CROWN LAND<br>THAT MAY BE SUBJECT TO A CROWN LICENCE TO USE                                                                                          | THAT MAY BE SUB                                                                                                                                                | COUNCIL                                                          | BALLARAT CITY COUNCIL                                                                                                                                                                 | R-1                                                                                                      | ROAD R-1                                           |
|                                                                                                                                                                                                     |                                                                                                                                                                | /PERSON                                                          |                                                                                                                                                                                       | IDENTIFIER                                                                                               | IDEN.                                              |
| NOTATIONS                                                                                                                                                                                           |                                                                                                                                                                | RESERVES                                                         | ROADS AND/OR                                                                                                                                                                          | VESTING OF                                                                                               | <                                                  |
|                                                                                                                                                                                                     |                                                                                                                                                                | ZONE: 54<br>GDA 2020                                             | E 757 850<br>N 5 840 630                                                                                                                                                              | MGA CO-ORDINATES<br>(of approx. centre of<br>land in plan)                                               | MGA CO-<br>(of approx<br>land in                   |
|                                                                                                                                                                                                     |                                                                                                                                                                | BROWN HILL                                                       | HILLVIEW ROAD<br>BROWN HILL 3350                                                                                                                                                      | ADDRESS:<br>ubdivision)                                                                                  | POSTAL ADDRESS:<br>(at time of subdivision)        |
| Digitally signed by: Carolyn Harriott for Ballarat City Council on 02/08/2023                                                                                                                       |                                                                                                                                                                | 1.5                                                              | NCE: PS700948E, LOT 2                                                                                                                                                                 | PLAN REFERENCE:                                                                                          | LAST PL                                            |
| A requirement for public open space under section 18 or 18A of the Subdivision Act 1988 has been made and the requirement has been satisfied                                                        | A requirement for publi has been made and the                                                                                                                  |                                                                  | VOL.11371 FOL.717                                                                                                                                                                     | TITLE REFERENCE:                                                                                         | TITLE RE                                           |
| This plan is certified under section 1.1 (7) of the Subdivision Act 1988: 05/10/2022<br>Date of original certification under section 6 of the Subdivision Act 1988: 05/10/2022<br>Public Open Space | Public Open Space                                                                                                                                              | <                                                                | A <sup>10</sup> (PART)                                                                                                                                                                | ALLOTMENT:<br>PORTION:                                                                                   | CROWN ALLOTME<br>CROWN PORTION:                    |
|                                                                                                                                                                                                     | Certification                                                                                                                                                  |                                                                  | ∞                                                                                                                                                                                     |                                                                                                          | TOWNSHIP:<br>SECTION:                              |
| r Urly Council<br>nber: PSD/2021/045<br>ance: PLP/2019/226/A<br>mber: S172454B                                                                                                                      | Council Name: ballarat City Council<br>Council Reference Number: PSD/2021/045<br>Planning Permit Reference: PLP/2019/226/A<br>SPEAR Reference Number: S172454B |                                                                  | <b>LAND</b><br>BUNGAREE                                                                                                                                                               | 워                                                                                                        | LOCATION<br>PARISH:                                |
|                                                                                                                                                                                                     |                                                                                                                                                                |                                                                  |                                                                                                                                                                                       |                                                                                                          |                                                    |
| PS846424A                                                                                                                                                                                           | EDITION                                                                                                                                                        |                                                                  | SUBDIVISION                                                                                                                                                                           | 우                                                                                                        | PLAN                                               |