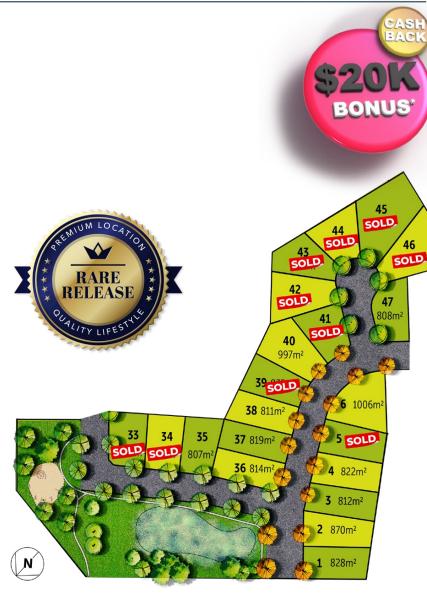

## Stage 1 Now Selling

 Travis McCarthy
0421 668 564
travis@gullgroup.com.au
GULL & COMPANY 20 Peel St North, Ballarat
vistaestate.com.au Lot number Price\* Size m<sup>2</sup> Status 828m<sup>2</sup> \$415,000 For Sale 1 For Sale 2 870m<sup>2</sup> \$420.000 \$410.000 For Sale 812m<sup>2</sup> 3 822m<sup>2</sup> \$405,000 For Sale 4 1007m<sup>2</sup> \$470,000 For Sale 6 35 807m<sup>2</sup> \$440,000 For Sale 36 814m<sup>2</sup> \$420.000 For Sale \$410,000 37 For Sale 819m<sup>2</sup> For Sale 38 811m<sup>2</sup> \$415,000 997m<sup>2</sup> \$470.000 For Sale 40 47 808m<sup>2</sup> \$450,000 For Sale