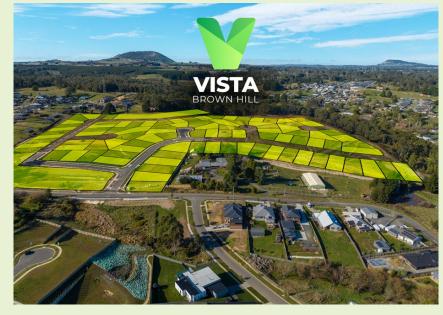

## **VISTA** BROWN HILL

The Exclusive Estate In The Heart Of Provincial Ballarat

#### Architects dream location

**VISTA** estate is located at Lot 2/76 Hillview road in the undulating secluded suburb of Brown Hill.

This area is well know for it's fantastic elevated views across the hills and valleys of the rural Ballarat countryside.

### Build with your choice of materials<sup>\*</sup>

Build the home of your dreams with the materials of your choice, on generous sized blocks ranging from 800m<sup>2</sup> to 1476m<sup>2</sup>.

Let your imagination go free and create the architectural home that utilizes the fantastic picturesque location to it's full potential. \*Subject to covenants.