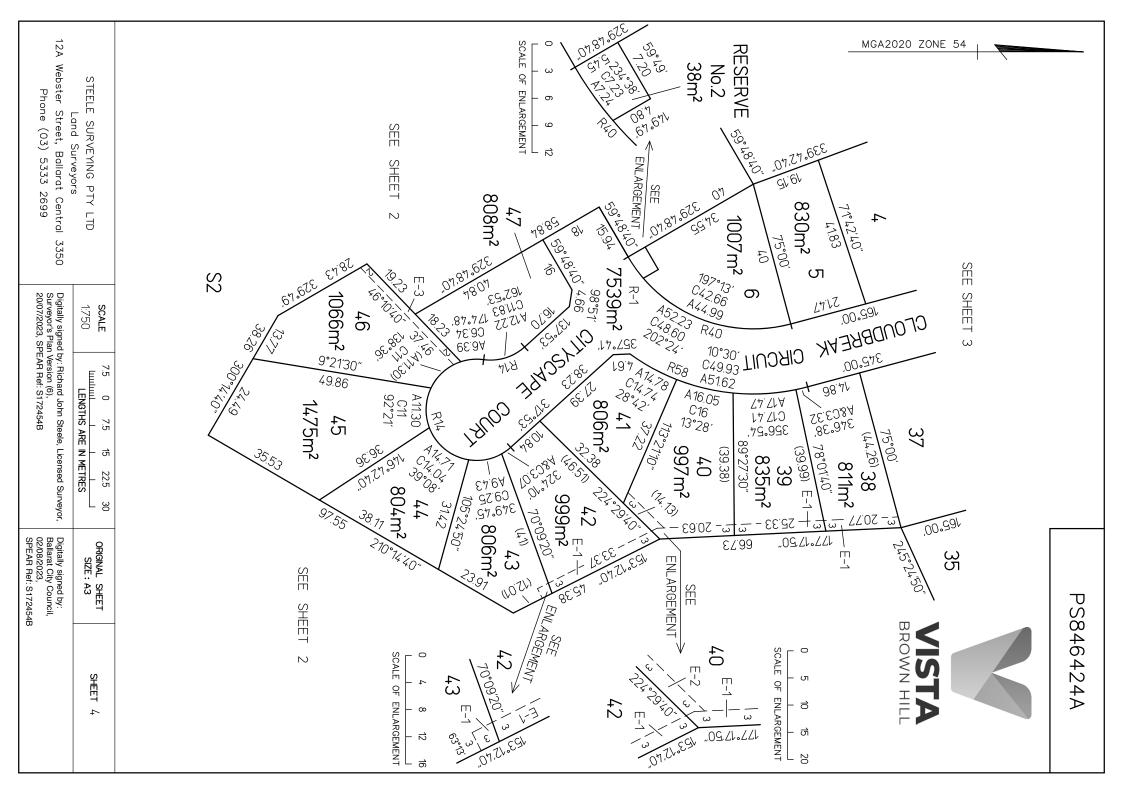

## Stage 1 Now Selling

 Travis McCarthy
0421 668 564
travis@gullgroup.com.au
GULL & COMPANY 20 Peel St North, Ballarat
vistaestate.com.au Lot number Price\* Size m<sup>2</sup> Status 828m<sup>2</sup> \$415,000 For Sale 1 For Sale 2 870m<sup>2</sup> \$420.000 \$410.000 For Sale 812m<sup>2</sup> 3 822m<sup>2</sup> \$405,000 For Sale 4 1007m<sup>2</sup> \$470,000 For Sale 6 35 807m<sup>2</sup> \$440,000 For Sale 36 814m<sup>2</sup> \$420.000 For Sale \$410,000 37 For Sale 819m<sup>2</sup> For Sale 38 811m<sup>2</sup> \$415,000 997m<sup>2</sup> \$470.000 For Sale 40 47 808m<sup>2</sup> \$450,000 For Sale