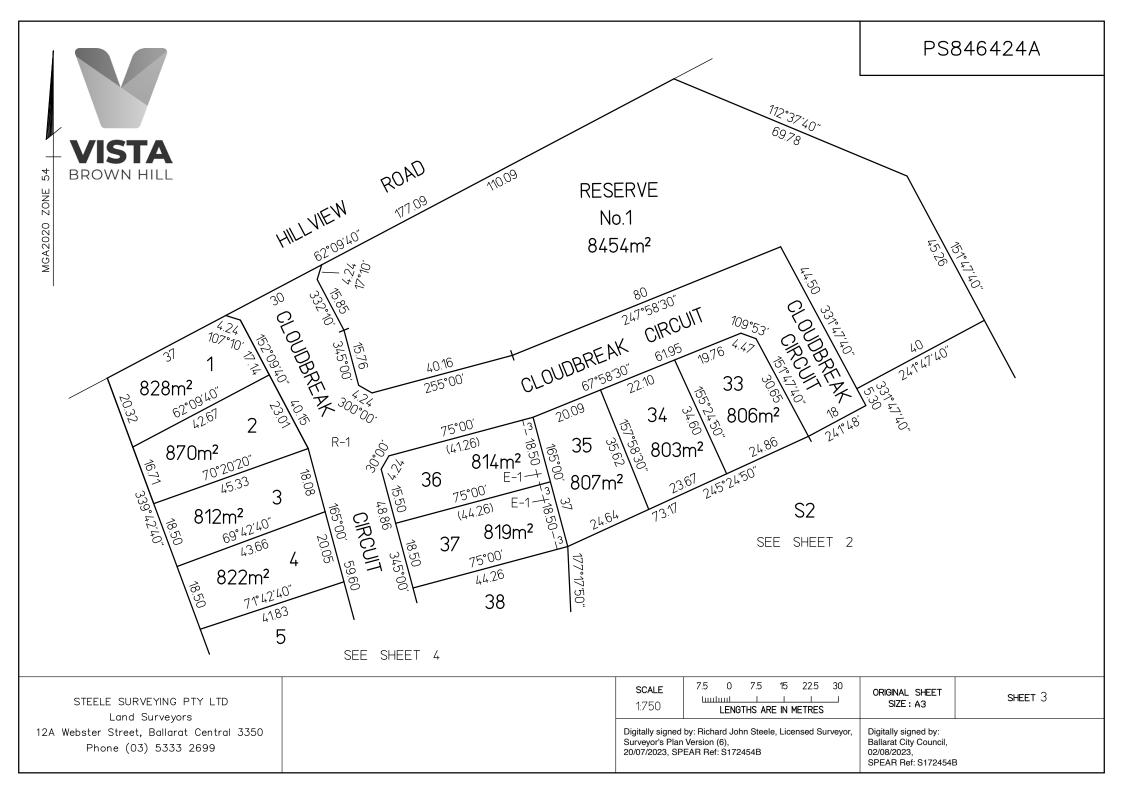

## Stage 1 Now Selling

 Travis McCarthy
0421 668 564
travis@gullgroup.com.au
GULL & COMPANY 20 Peel St North, Ballarat
vistaestate.com.au Lot number Price\* Size m<sup>2</sup> Status 828m<sup>2</sup> \$415,000 For Sale 1 For Sale 2 870m<sup>2</sup> \$420.000 \$410.000 For Sale 812m<sup>2</sup> 3 822m<sup>2</sup> \$405,000 For Sale 4 1007m<sup>2</sup> \$470,000 For Sale 6 35 807m<sup>2</sup> \$440,000 For Sale 36 814m<sup>2</sup> \$420.000 For Sale \$410,000 37 For Sale 819m<sup>2</sup> For Sale 38 811m<sup>2</sup> \$415,000 997m<sup>2</sup> \$470.000 For Sale 40 47 808m<sup>2</sup> \$450,000 For Sale