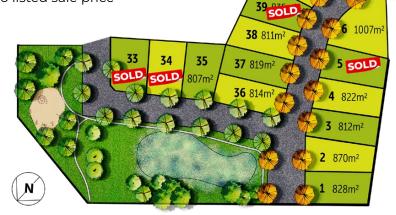

## Stage 1 Now Selling

\*Disclaimer: Bonus to be paid at settlement. Bonus applies only to listed sale price

▲ Travis McCarthy
⊕ 0421 668 564
▲ travis@gullgroup.com.au

GULL & COMPANY 20 Peel St North, Ballarat

BONUS

45 50LD.

46

SOLD

44 SOLD

41 SOLD

43 SOLD

42 SOLD

**40** 997m<sup>2</sup>

u vistaestate.com.au

| Lot number | Size m <sup>2</sup> | Price*    | Status   |
|------------|---------------------|-----------|----------|
| 1          | 828m <sup>2</sup>   | \$455,000 | For Sale |
| 2          | 870m <sup>2</sup>   | \$460,000 | For Sale |
| 3          | 812m <sup>2</sup>   | \$425,000 | For Sale |
| 4          | 822m <sup>2</sup>   | \$430,000 | For Sale |
| 5          | SOLD                | SOLD      | SOLD     |
| 6          | 1007m <sup>2</sup>  | \$500,000 | For Sale |
| 33         | SOLD                | SOLD      | SOLD     |
| 34         | SOLD                | SOLD      | SOLD     |
| 35         | 807m <sup>2</sup>   | \$460,000 | For Sale |
| 36         | 814m <sup>2</sup>   | \$460,000 | For Sale |
| 37         | 819m <sup>2</sup>   | \$430,000 | For Sale |
| 38         | 811m <sup>2</sup>   | \$425,000 | For Sale |
| 39         | SOLD                | SOLD      | SOLD     |
| 40         | 997m²               | \$500,000 | For Sale |
| 41         | SOLD                | SOLD      | SOLD     |
| 42         | SOLD                | SOLD      | SOLD     |
| 43         | SOLD                | SOLD      | SOLD     |
| 44         | SOLD                | SOLD      | SOLD     |
| 45         | SOLD                | SOLD      | SOLD     |
| 46         | SOLD                | SOLD      | SOLD     |
| 47         | 808m <sup>2</sup>   | \$465,000 | For Sale |

\*prices subject to change without notice

| rveyor,                                                                                                                                                                                             | Digitally signed by: Richard John Steele, Licensed Surveyor,<br>Surveyor's Plan Version (6),<br>20/07/2023, SPEAR Ref: S172454B                                | Digitally signed by:<br>Surveyor's Plan Ver<br>20/07/2023, SPEAF | Land Surveyors<br>Street, Ballarat Central 3350<br>ne (03) 5333 2699                                                                                                                  | Land Su<br>Webster Street, F<br>Phone (03)                                                               | 12A Web                                            |
|-----------------------------------------------------------------------------------------------------------------------------------------------------------------------------------------------------|----------------------------------------------------------------------------------------------------------------------------------------------------------------|------------------------------------------------------------------|---------------------------------------------------------------------------------------------------------------------------------------------------------------------------------------|----------------------------------------------------------------------------------------------------------|----------------------------------------------------|
| ORIGINAL SHEET<br>SIZE: A3 SHEET 1 OF 5 SHEETS                                                                                                                                                      | E REF : 3103                                                                                                                                                   | SURVEYORS FILE                                                   | SURVEYING PTY LTD                                                                                                                                                                     | STEELE SURV                                                                                              | (0                                                 |
|                                                                                                                                                                                                     |                                                                                                                                                                |                                                                  |                                                                                                                                                                                       |                                                                                                          |                                                    |
| BALLARAT CITY COUNCIL                                                                                                                                                                               | THIS PLAN                                                                                                                                                      | 2                                                                | DRAINAGE                                                                                                                                                                              |                                                                                                          | E-3                                                |
| CENTRAL HIGHLANDS REGION WATER CORPORATION                                                                                                                                                          | THIS PLAN<br>SEC.136 WATER ACT 1989                                                                                                                            | 3<br>SEC.1                                                       | PIPELINES OR ANCILLARY PURPOSES                                                                                                                                                       | PIPELIN                                                                                                  | E-1, E-2                                           |
| BALLARAT CITY COUNCIL                                                                                                                                                                               | THIS PLAN                                                                                                                                                      | ω                                                                | DRAINAGE                                                                                                                                                                              |                                                                                                          | E-1                                                |
| Land Benefited/In Favour Of                                                                                                                                                                         | Origin                                                                                                                                                         | Width<br>(Metres)                                                | Purpose                                                                                                                                                                               |                                                                                                          | Easement<br>Reference                              |
| Easement (Koad)                                                                                                                                                                                     | K - Encumbering Easeme                                                                                                                                         | ering Easement                                                   | Appurtenant Easement E - Encumbering                                                                                                                                                  | A - Appurten                                                                                             | LEGENU:                                            |
|                                                                                                                                                                                                     | INFORMAT                                                                                                                                                       | EASEMENT                                                         |                                                                                                                                                                                       |                                                                                                          |                                                    |
|                                                                                                                                                                                                     | - 44,<br>'s<br>2                                                                                                                                               | S) BUNGAREE PM 4.<br>BALLARAT PM'S<br>650, 651 & 652             | Planning Permit No. PLP/2019/226 BALLARAT CITY COUNCIL<br>This survey has been connected to permanent marks no(s) BUNGAREE PM 44,<br>BALLARAT PM's<br>BALLARAT PM's<br>650, 651 & 652 | Planning Permit No. PLP/2019/226<br>This survey has been connected t<br>In Proclaimed Survey Area no. 49 | Planning Pr<br>This surve<br>In Proclaim           |
|                                                                                                                                                                                                     |                                                                                                                                                                |                                                                  | irvey.                                                                                                                                                                                | SURVEY:<br>This plan is based on survey<br>STAGING:<br>This is a staged subdivision.                     | SURVEY:<br>This plan i:<br>STAGING:<br>This is a s |
| N IHS PLAN                                                                                                                                                                                          | AFFECTING LOTS ON THIS PLAN                                                                                                                                    |                                                                  | Does not apply.                                                                                                                                                                       |                                                                                                          | DEPTH LIMITATION                                   |
| REFER TO SHEET 5 OF THIS PLAN FOR DESCRIPTION OF RESTRICTION                                                                                                                                        | REFER TO SHEET 5                                                                                                                                               |                                                                  | NOTATIONS                                                                                                                                                                             |                                                                                                          |                                                    |
| DF THIS PLAN THE EASEMENT E-1 IN C/T VOL.11371<br>)E:                                                                                                                                               | ON REGISTRATION OF<br>FOL.717 WILL MERGE.                                                                                                                      | ראריי ר                                                          |                                                                                                                                                                                       |                                                                                                          |                                                    |
| LOTS 7 TO 32 (BOTH INCLUSIVE) HAVE BEEN OMITTED FROM THIS PLAN.                                                                                                                                     | LOTS 7 TO 32 (BC                                                                                                                                               | COUNCIL<br>RALIA   TH                                            | BALLARAT CITY COUNCIL                                                                                                                                                                 | RESERVE No.1                                                                                             | RESER                                              |
| WATERWAY NOTATION : LAND IN THIS PLAN MAY ABUT CROWN LAND<br>THAT MAY BE SUBJECT TO A CROWN LICENCE TO USE                                                                                          | THAT MAY BE SUB                                                                                                                                                | COUNCIL                                                          | BALLARAT CITY COUNCIL                                                                                                                                                                 | R-1                                                                                                      | ROAD R-1                                           |
|                                                                                                                                                                                                     |                                                                                                                                                                | /PERSON                                                          |                                                                                                                                                                                       | IDENTIFIER                                                                                               | IDEN.                                              |
| NOTATIONS                                                                                                                                                                                           |                                                                                                                                                                | RESERVES                                                         | ROADS AND/OR                                                                                                                                                                          | VESTING OF                                                                                               | <                                                  |
|                                                                                                                                                                                                     |                                                                                                                                                                | ZONE: 54<br>GDA 2020                                             | E 757 850<br>N 5 840 630                                                                                                                                                              | MGA CO-ORDINATES<br>(of approx. centre of<br>land in plan)                                               | MGA CO-<br>(of approx<br>land in                   |
|                                                                                                                                                                                                     |                                                                                                                                                                | BROWN HILL                                                       | HILLVIEW ROAD<br>BROWN HILL 3350                                                                                                                                                      | ADDRESS:<br>ubdivision)                                                                                  | POSTAL ADDRESS:<br>(at time of subdivision)        |
| Digitally signed by: Carolyn Harriott for Ballarat City Council on 02/08/2023                                                                                                                       |                                                                                                                                                                | 1.5                                                              | NCE: PS700948E, LOT 2                                                                                                                                                                 | PLAN REFERENCE:                                                                                          | LAST PL                                            |
| A requirement for public open space under section 18 or 18A of the Subdivision Act 1988 has been made and the requirement has been satisfied                                                        | A requirement for publi has been made and the                                                                                                                  |                                                                  | VOL.11371 FOL.717                                                                                                                                                                     | TITLE REFERENCE:                                                                                         | TITLE RE                                           |
| This plan is certified under section 1.1 (7) of the Subdivision Act 1988: 05/10/2022<br>Date of original certification under section 6 of the Subdivision Act 1988: 05/10/2022<br>Public Open Space | Public Open Space                                                                                                                                              | <                                                                | A <sup>10</sup> (PART)                                                                                                                                                                | ALLOTMENT:<br>PORTION:                                                                                   | CROWN ALLOTME<br>CROWN PORTION:                    |
|                                                                                                                                                                                                     | Certification                                                                                                                                                  |                                                                  | ∞                                                                                                                                                                                     |                                                                                                          | TOWNSHIP:<br>SECTION:                              |
| r Urly Council<br>nber: PSD/2021/045<br>ance: PLP/2019/226/A<br>mber: S172454B                                                                                                                      | Council Name: ballarat City Council<br>Council Reference Number: PSD/2021/045<br>Planning Permit Reference: PLP/2019/226/A<br>SPEAR Reference Number: S172454B |                                                                  | <b>LAND</b><br>BUNGAREE                                                                                                                                                               | 워                                                                                                        | LOCATION<br>PARISH:                                |
|                                                                                                                                                                                                     |                                                                                                                                                                |                                                                  |                                                                                                                                                                                       |                                                                                                          |                                                    |
| PS846424A                                                                                                                                                                                           | EDITION                                                                                                                                                        |                                                                  | SUBDIVISION                                                                                                                                                                           | <b>ମ</b>                                                                                                 | PLAN                                               |