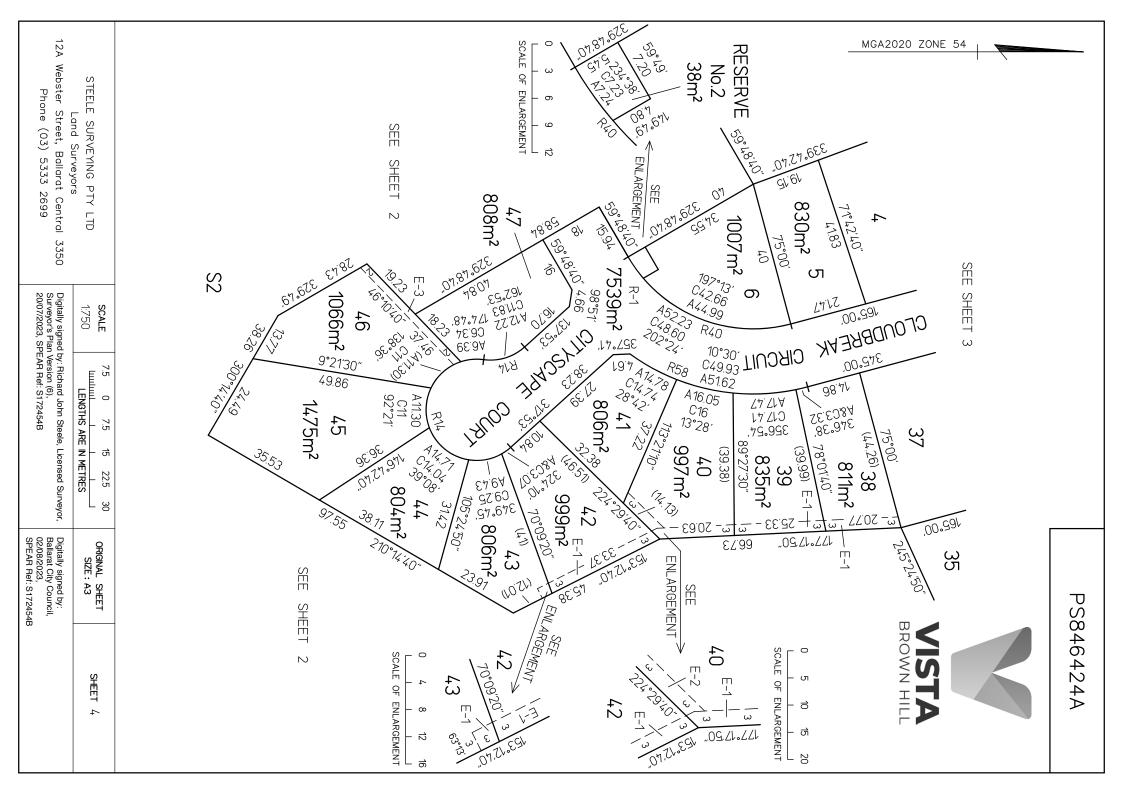

44 SOLD

41 SOLD

43 SOLD

42 SOLD

**40** 997m<sup>2</sup>

u vistaestate.com.au

| Lot number | Size m <sup>2</sup> | Price*    | Status   |
|------------|---------------------|-----------|----------|
| 1          | 828m <sup>2</sup>   | \$455,000 | For Sale |
| 2          | 870m <sup>2</sup>   | \$460,000 | For Sale |
| 3          | 812m <sup>2</sup>   | \$425,000 | For Sale |
| 4          | 822m <sup>2</sup>   | \$430,000 | For Sale |
| 5          | SOLD                | SOLD      | SOLD     |
| 6          | 1007m <sup>2</sup>  | \$500,000 | For Sale |
| 33         | SOLD                | SOLD      | SOLD     |
| 34         | SOLD                | SOLD      | SOLD     |
| 35         | 807m <sup>2</sup>   | \$460,000 | For Sale |
| 36         | 814m <sup>2</sup>   | \$460,000 | For Sale |
| 37         | 819m <sup>2</sup>   | \$430,000 | For Sale |
| 38         | 811m <sup>2</sup>   | \$425,000 | For Sale |
| 39         | SOLD                | SOLD      | SOLD     |
| 40         | 997m²               | \$500,000 | For Sale |
| 41         | SOLD                | SOLD      | SOLD     |
| 42         | SOLD                | SOLD      | SOLD     |
| 43         | SOLD                | SOLD      | SOLD     |
| 44         | SOLD                | SOLD      | SOLD     |
| 45         | SOLD                | SOLD      | SOLD     |
| 46         | SOLD                | SOLD      | SOLD     |
| 47         | 808m <sup>2</sup>   | \$465,000 | For Sale |

\*prices subject to change without notice

| rveyor,                                                                                                                                                                                             | Digitally signed by: Richard John Steele, Licensed Surveyor,<br>Surveyor's Plan Version (6),<br>20/07/2023, SPEAR Ref: S172454B                                | Digitally signed by:<br>Surveyor's Plan Ver<br>20/07/2023, SPEAF | Land Surveyors<br>Street, Ballarat Central 3350<br>ne (03) 5333 2699                                                                                                                  | Land Su<br>Webster Street, F<br>Phone (03)                                                               | 12A Web                                            |
|-----------------------------------------------------------------------------------------------------------------------------------------------------------------------------------------------------|----------------------------------------------------------------------------------------------------------------------------------------------------------------|------------------------------------------------------------------|---------------------------------------------------------------------------------------------------------------------------------------------------------------------------------------|----------------------------------------------------------------------------------------------------------|----------------------------------------------------|
| ORIGINAL SHEET<br>SIZE: A3 SHEET 1 OF 5 SHEETS                                                                                                                                                      | E REF : 3103                                                                                                                                                   | SURVEYORS FILE                                                   | SURVEYING PTY LTD                                                                                                                                                                     | STEELE SURV                                                                                              | (0                                                 |
|                                                                                                                                                                                                     |                                                                                                                                                                |                                                                  |                                                                                                                                                                                       |                                                                                                          |                                                    |
| BALLARAT CITY COUNCIL                                                                                                                                                                               | THIS PLAN                                                                                                                                                      | 2                                                                | DRAINAGE                                                                                                                                                                              |                                                                                                          | E-3                                                |
| CENTRAL HIGHLANDS REGION WATER CORPORATION                                                                                                                                                          | THIS PLAN<br>SEC.136 WATER ACT 1989                                                                                                                            | 3<br>SEC.1                                                       | PIPELINES OR ANCILLARY PURPOSES                                                                                                                                                       | PIPELIN                                                                                                  | E-1, E-2                                           |
| BALLARAT CITY COUNCIL                                                                                                                                                                               | THIS PLAN                                                                                                                                                      | ω                                                                | DRAINAGE                                                                                                                                                                              |                                                                                                          | E-1                                                |
| Land Benefited/In Favour Of                                                                                                                                                                         | Origin                                                                                                                                                         | Width<br>(Metres)                                                | Purpose                                                                                                                                                                               |                                                                                                          | Easement<br>Reference                              |
| Easement (Koad)                                                                                                                                                                                     | K - Encumbering Easeme                                                                                                                                         | ering Easement                                                   | Appurtenant Easement E - Encumbering                                                                                                                                                  | A - Appurten                                                                                             | LEGENU:                                            |
|                                                                                                                                                                                                     | INFORMAT                                                                                                                                                       | EASEMENT                                                         |                                                                                                                                                                                       |                                                                                                          |                                                    |
|                                                                                                                                                                                                     | - 44,<br>'s<br>2                                                                                                                                               | S) BUNGAREE PM 4.<br>BALLARAT PM'S<br>650, 651 & 652             | Planning Permit No. PLP/2019/226 BALLARAT CITY COUNCIL<br>This survey has been connected to permanent marks no(s) BUNGAREE PM 44,<br>BALLARAT PM's<br>BALLARAT PM's<br>650, 651 & 652 | Planning Permit No. PLP/2019/226<br>This survey has been connected t<br>In Proclaimed Survey Area no. 49 | Planning Pr<br>This surve<br>In Proclaim           |
|                                                                                                                                                                                                     |                                                                                                                                                                |                                                                  | irvey.                                                                                                                                                                                | SURVEY:<br>This plan is based on survey<br>STAGING:<br>This is a staged subdivision.                     | SURVEY:<br>This plan i:<br>STAGING:<br>This is a s |
| N IHS PLAN                                                                                                                                                                                          | AFFECTING LOTS ON THIS PLAN                                                                                                                                    |                                                                  | Does not apply.                                                                                                                                                                       |                                                                                                          | DEPTH LIMITATION                                   |
| REFER TO SHEET 5 OF THIS PLAN FOR DESCRIPTION OF RESTRICTION                                                                                                                                        | REFER TO SHEET 5                                                                                                                                               |                                                                  | NOTATIONS                                                                                                                                                                             |                                                                                                          |                                                    |
| DF THIS PLAN THE EASEMENT E-1 IN C/T VOL.11371<br>)E:                                                                                                                                               | ON REGISTRATION OF<br>FOL.717 WILL MERGE.                                                                                                                      | ראריי ר                                                          |                                                                                                                                                                                       |                                                                                                          |                                                    |
| LOTS 7 TO 32 (BOTH INCLUSIVE) HAVE BEEN OMITTED FROM THIS PLAN.                                                                                                                                     | LOTS 7 TO 32 (BC                                                                                                                                               | COUNCIL<br>RALIA   TH                                            | BALLARAT CITY COUNCIL                                                                                                                                                                 | RESERVE No.1                                                                                             | RESER                                              |
| WATERWAY NOTATION : LAND IN THIS PLAN MAY ABUT CROWN LAND<br>THAT MAY BE SUBJECT TO A CROWN LICENCE TO USE                                                                                          | THAT MAY BE SUB                                                                                                                                                | COUNCIL                                                          | BALLARAT CITY COUNCIL                                                                                                                                                                 | R-1                                                                                                      | ROAD R-1                                           |
|                                                                                                                                                                                                     |                                                                                                                                                                | /PERSON                                                          |                                                                                                                                                                                       | IDENTIFIER                                                                                               | IDEN.                                              |
| NOTATIONS                                                                                                                                                                                           |                                                                                                                                                                | RESERVES                                                         | ROADS AND/OR                                                                                                                                                                          | VESTING OF                                                                                               | <                                                  |
|                                                                                                                                                                                                     |                                                                                                                                                                | ZONE: 54<br>GDA 2020                                             | E 757 850<br>N 5 840 630                                                                                                                                                              | MGA CO-ORDINATES<br>(of approx. centre of<br>land in plan)                                               | MGA CO-<br>(of approx<br>land in                   |
|                                                                                                                                                                                                     |                                                                                                                                                                | BROWN HILL                                                       | HILLVIEW ROAD<br>BROWN HILL 3350                                                                                                                                                      | ADDRESS:<br>ubdivision)                                                                                  | POSTAL ADDRESS:<br>(at time of subdivision)        |
| Digitally signed by: Carolyn Harriott for Ballarat City Council on 02/08/2023                                                                                                                       |                                                                                                                                                                | 1.5                                                              | NCE: PS700948E, LOT 2                                                                                                                                                                 | PLAN REFERENCE:                                                                                          | LAST PL                                            |
| A requirement for public open space under section 18 or 18A of the Subdivision Act 1988 has been made and the requirement has been satisfied                                                        | A requirement for publi has been made and the                                                                                                                  |                                                                  | VOL.11371 FOL.717                                                                                                                                                                     | TITLE REFERENCE:                                                                                         | TITLE RE                                           |
| This plan is certified under section 1.1 (7) of the Subdivision Act 1988: 05/10/2022<br>Date of original certification under section 6 of the Subdivision Act 1988: 05/10/2022<br>Public Open Space | Public Open Space                                                                                                                                              | <                                                                | A <sup>10</sup> (PART)                                                                                                                                                                | ALLOTMENT:<br>PORTION:                                                                                   | CROWN ALLOTME<br>CROWN PORTION:                    |
|                                                                                                                                                                                                     | Certification                                                                                                                                                  |                                                                  | ∞                                                                                                                                                                                     |                                                                                                          | TOWNSHIP:<br>SECTION:                              |
| r Urly Council<br>nber: PSD/2021/045<br>ance: PLP/2019/226/A<br>mber: S172454B                                                                                                                      | Council Name: ballarat City Council<br>Council Reference Number: PSD/2021/045<br>Planning Permit Reference: PLP/2019/226/A<br>SPEAR Reference Number: S172454B |                                                                  | <b>LAND</b><br>BUNGAREE                                                                                                                                                               | 워                                                                                                        | LOCATION<br>PARISH:                                |
|                                                                                                                                                                                                     |                                                                                                                                                                |                                                                  |                                                                                                                                                                                       |                                                                                                          |                                                    |
| PS846424A                                                                                                                                                                                           | EDITION                                                                                                                                                        |                                                                  | SUBDIVISION                                                                                                                                                                           | <b>ମ</b>                                                                                                 | PLAN                                               |