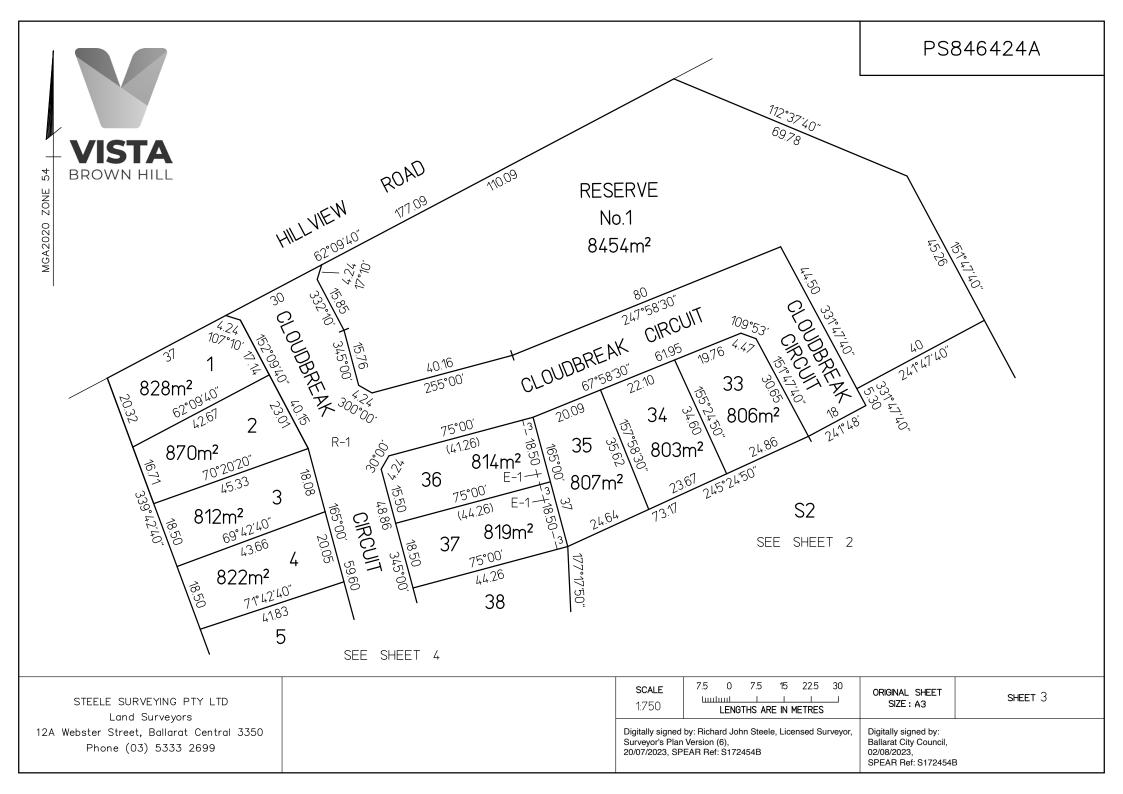

44 SOLD

41 SOLD

43 SOLD

42 SOLD

**40** 997m<sup>2</sup>

u vistaestate.com.au

| Lot number | Size m <sup>2</sup> | Price*    | Status   |
|------------|---------------------|-----------|----------|
| 1          | 828m <sup>2</sup>   | \$455,000 | For Sale |
| 2          | 870m <sup>2</sup>   | \$460,000 | For Sale |
| 3          | 812m <sup>2</sup>   | \$425,000 | For Sale |
| 4          | 822m <sup>2</sup>   | \$430,000 | For Sale |
| 5          | SOLD                | SOLD      | SOLD     |
| 6          | 1007m <sup>2</sup>  | \$500,000 | For Sale |
| 33         | SOLD                | SOLD      | SOLD     |
| 34         | SOLD                | SOLD      | SOLD     |
| 35         | 807m <sup>2</sup>   | \$460,000 | For Sale |
| 36         | 814m <sup>2</sup>   | \$460,000 | For Sale |
| 37         | 819m <sup>2</sup>   | \$430,000 | For Sale |
| 38         | 811m <sup>2</sup>   | \$425,000 | For Sale |
| 39         | SOLD                | SOLD      | SOLD     |
| 40         | 997m²               | \$500,000 | For Sale |
| 41         | SOLD                | SOLD      | SOLD     |
| 42         | SOLD                | SOLD      | SOLD     |
| 43         | SOLD                | SOLD      | SOLD     |
| 44         | SOLD                | SOLD      | SOLD     |
| 45         | SOLD                | SOLD      | SOLD     |
| 46         | SOLD                | SOLD      | SOLD     |
| 47         | 808m <sup>2</sup>   | \$465,000 | For Sale |

\*prices subject to change without notice

| rveyor,                                                                                                                                                                                             | Digitally signed by: Richard John Steele, Licensed Surveyor,<br>Surveyor's Plan Version (6),<br>20/07/2023, SPEAR Ref: S172454B                                | Digitally signed by:<br>Surveyor's Plan Ver<br>20/07/2023, SPEAF | Land Surveyors<br>Street, Ballarat Central 3350<br>ne (03) 5333 2699                                                                                                                  | Land Su<br>Webster Street, F<br>Phone (03)                                                               | 12A Web                                            |
|-----------------------------------------------------------------------------------------------------------------------------------------------------------------------------------------------------|----------------------------------------------------------------------------------------------------------------------------------------------------------------|------------------------------------------------------------------|---------------------------------------------------------------------------------------------------------------------------------------------------------------------------------------|----------------------------------------------------------------------------------------------------------|----------------------------------------------------|
| ORIGINAL SHEET<br>SIZE: A3 SHEET 1 OF 5 SHEETS                                                                                                                                                      | E REF : 3103                                                                                                                                                   | SURVEYORS FILE                                                   | SURVEYING PTY LTD                                                                                                                                                                     | STEELE SURV                                                                                              | (0                                                 |
|                                                                                                                                                                                                     |                                                                                                                                                                |                                                                  |                                                                                                                                                                                       |                                                                                                          |                                                    |
| BALLARAT CITY COUNCIL                                                                                                                                                                               | THIS PLAN                                                                                                                                                      | 2                                                                | DRAINAGE                                                                                                                                                                              |                                                                                                          | E-3                                                |
| CENTRAL HIGHLANDS REGION WATER CORPORATION                                                                                                                                                          | THIS PLAN<br>SEC.136 WATER ACT 1989                                                                                                                            | 3<br>SEC.1                                                       | PIPELINES OR ANCILLARY PURPOSES                                                                                                                                                       | PIPELIN                                                                                                  | E-1, E-2                                           |
| BALLARAT CITY COUNCIL                                                                                                                                                                               | THIS PLAN                                                                                                                                                      | ω                                                                | DRAINAGE                                                                                                                                                                              |                                                                                                          | E-1                                                |
| Land Benefited/In Favour Of                                                                                                                                                                         | Origin                                                                                                                                                         | Width<br>(Metres)                                                | Purpose                                                                                                                                                                               |                                                                                                          | Easement<br>Reference                              |
| Easement (Koad)                                                                                                                                                                                     | K - Encumbering Easeme                                                                                                                                         | ering Easement                                                   | Appurtenant Easement E - Encumbering                                                                                                                                                  | A - Appurten                                                                                             | LEGENU:                                            |
|                                                                                                                                                                                                     | INFORMAT                                                                                                                                                       | EASEMENT                                                         |                                                                                                                                                                                       |                                                                                                          |                                                    |
|                                                                                                                                                                                                     | - 44,<br>'s<br>2                                                                                                                                               | S) BUNGAREE PM 4.<br>BALLARAT PM'S<br>650, 651 & 652             | Planning Permit No. PLP/2019/226 BALLARAT CITY COUNCIL<br>This survey has been connected to permanent marks no(s) BUNGAREE PM 44,<br>BALLARAT PM's<br>BALLARAT PM's<br>650, 651 & 652 | Planning Permit No. PLP/2019/226<br>This survey has been connected t<br>In Proclaimed Survey Area no. 49 | Planning Pr<br>This surve<br>In Proclaim           |
|                                                                                                                                                                                                     |                                                                                                                                                                |                                                                  | irvey.                                                                                                                                                                                | SURVEY:<br>This plan is based on survey<br>STAGING:<br>This is a staged subdivision.                     | SURVEY:<br>This plan i:<br>STAGING:<br>This is a s |
| N IHS PLAN                                                                                                                                                                                          | AFFECTING LOTS ON THIS PLAN                                                                                                                                    |                                                                  | Does not apply.                                                                                                                                                                       |                                                                                                          | DEPTH LIMITATION                                   |
| REFER TO SHEET 5 OF THIS PLAN FOR DESCRIPTION OF RESTRICTION                                                                                                                                        | REFER TO SHEET 5                                                                                                                                               |                                                                  | NOTATIONS                                                                                                                                                                             |                                                                                                          |                                                    |
| DF THIS PLAN THE EASEMENT E-1 IN C/T VOL.11371<br>)E:                                                                                                                                               | ON REGISTRATION OF<br>FOL.717 WILL MERGE.                                                                                                                      | ראריי ר                                                          |                                                                                                                                                                                       |                                                                                                          |                                                    |
| LOTS 7 TO 32 (BOTH INCLUSIVE) HAVE BEEN OMITTED FROM THIS PLAN.                                                                                                                                     | LOTS 7 TO 32 (BC                                                                                                                                               | COUNCIL<br>RALIA   TH                                            | BALLARAT CITY COUNCIL                                                                                                                                                                 | RESERVE No.1                                                                                             | RESER                                              |
| WATERWAY NOTATION : LAND IN THIS PLAN MAY ABUT CROWN LAND<br>THAT MAY BE SUBJECT TO A CROWN LICENCE TO USE                                                                                          | THAT MAY BE SUB                                                                                                                                                | COUNCIL                                                          | BALLARAT CITY COUNCIL                                                                                                                                                                 | R-1                                                                                                      | ROAD R-1                                           |
|                                                                                                                                                                                                     |                                                                                                                                                                | /PERSON                                                          |                                                                                                                                                                                       | IDENTIFIER                                                                                               | IDEN.                                              |
| NOTATIONS                                                                                                                                                                                           |                                                                                                                                                                | RESERVES                                                         | ROADS AND/OR                                                                                                                                                                          | VESTING OF                                                                                               | <                                                  |
|                                                                                                                                                                                                     |                                                                                                                                                                | ZONE: 54<br>GDA 2020                                             | E 757 850<br>N 5 840 630                                                                                                                                                              | MGA CO-ORDINATES<br>(of approx. centre of<br>land in plan)                                               | MGA CO-<br>(of approx<br>land in                   |
|                                                                                                                                                                                                     |                                                                                                                                                                | BROWN HILL                                                       | HILLVIEW ROAD<br>BROWN HILL 3350                                                                                                                                                      | ADDRESS:<br>ubdivision)                                                                                  | POSTAL ADDRESS:<br>(at time of subdivision)        |
| Digitally signed by: Carolyn Harriott for Ballarat City Council on 02/08/2023                                                                                                                       |                                                                                                                                                                | 1.5                                                              | NCE: PS700948E, LOT 2                                                                                                                                                                 | PLAN REFERENCE:                                                                                          | LAST PL                                            |
| A requirement for public open space under section 18 or 18A of the Subdivision Act 1988 has been made and the requirement has been satisfied                                                        | A requirement for publi has been made and the                                                                                                                  |                                                                  | VOL.11371 FOL.717                                                                                                                                                                     | TITLE REFERENCE:                                                                                         | TITLE RE                                           |
| This plan is certified under section 1.1 (7) of the Subdivision Act 1988: 05/10/2022<br>Date of original certification under section 6 of the Subdivision Act 1988: 05/10/2022<br>Public Open Space | Public Open Space                                                                                                                                              | <                                                                | A <sup>10</sup> (PART)                                                                                                                                                                | ALLOTMENT:<br>PORTION:                                                                                   | CROWN ALLOTME<br>CROWN PORTION:                    |
|                                                                                                                                                                                                     | Certification                                                                                                                                                  |                                                                  | ∞                                                                                                                                                                                     |                                                                                                          | TOWNSHIP:<br>SECTION:                              |
| r Urly Council<br>nber: PSD/2021/045<br>ance: PLP/2019/226/A<br>mber: S172454B                                                                                                                      | Council Name: ballarat City Council<br>Council Reference Number: PSD/2021/045<br>Planning Permit Reference: PLP/2019/226/A<br>SPEAR Reference Number: S172454B |                                                                  | <b>LAND</b><br>BUNGAREE                                                                                                                                                               | 워                                                                                                        | LOCATION<br>PARISH:                                |
|                                                                                                                                                                                                     |                                                                                                                                                                |                                                                  |                                                                                                                                                                                       |                                                                                                          |                                                    |
| PS846424A                                                                                                                                                                                           | EDITION                                                                                                                                                        |                                                                  | SUBDIVISION                                                                                                                                                                           | <b>ମ</b>                                                                                                 | PLAN                                               |