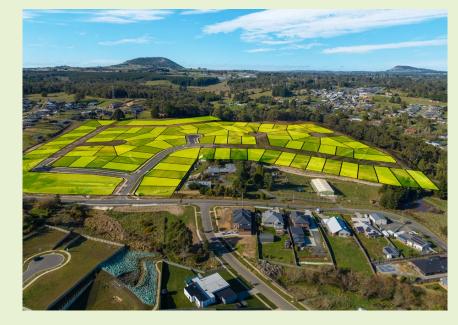

## **VISTA** BROWN HILL

The Exclusive Estate In The Heart Of Provincial Ballarat

## Brown Hill Ballarat, Victoria

#### Architects dream location

**VISTA** estate is located at Lot 2/76 Hillview road in the undulating secluded suburb of Brown Hill.

This area is well know for it's fantastic elevated views across the hills and valleys of the rural Ballarat countryside.

### Build with your choice of materials<sup>\*</sup>

Build the home of your dreams with the materials of your choice, on generous sized blocks ranging from 800m<sup>2</sup> to 1476m<sup>2</sup>.

Let your imagination go free and create the architectural home that utilizes the fantastic picturesque location to it's full potential. \*Subject to covenants.

#### Land suitable for architectural home built with disparate materials.