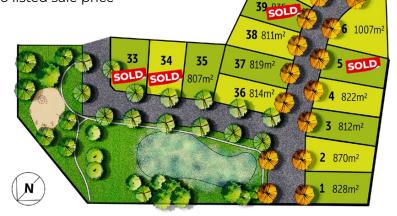

## Stage 1 Now Selling

| Lot number | Size m <sup>2</sup> | Price*    | Status   |
|------------|---------------------|-----------|----------|
| 1          | 828m <sup>2</sup>   | \$455,000 | For Sale |
| 2          | 870m <sup>2</sup>   | \$460,000 | For Sale |
| 3          | 812m <sup>2</sup>   | \$425,000 | For Sale |
| 4          | 822m <sup>2</sup>   | \$430,000 | For Sale |
| 5          | SOLD                | SOLD      | SOLD     |
| 6          | 1007m <sup>2</sup>  | \$500,000 | For Sale |
| 33         | SOLD                | SOLD      | SOLD     |
| 34         | SOLD                | SOLD      | SOLD     |
| 35         | 807m <sup>2</sup>   | \$460,000 | For Sale |
| 36         | 814m <sup>2</sup>   | \$460,000 | For Sale |
| 37         | 807m <sup>2</sup>   | \$430,000 | For Sale |
| 38         | 811m <sup>2</sup>   | \$425,000 | For Sale |
| 39         | SOLD                | SOLD      | SOLD     |
| 40         | 997m <sup>2</sup>   | \$500,000 | For Sale |
| 41         | SOLD                | SOLD      | SOLD     |
| 42         | 999m²               | \$500,000 | For Sale |
| 43         | SOLD                | SOLD      | SOLD     |
| 44         | SOLD                | SOLD      | SOLD     |
| 45         | SOLD                | SOLD      | SOLD     |
| 46         | SOLD                | SOLD      | SOLD     |
| 47         | 808m <sup>2</sup>   | \$465,000 | For Sale |