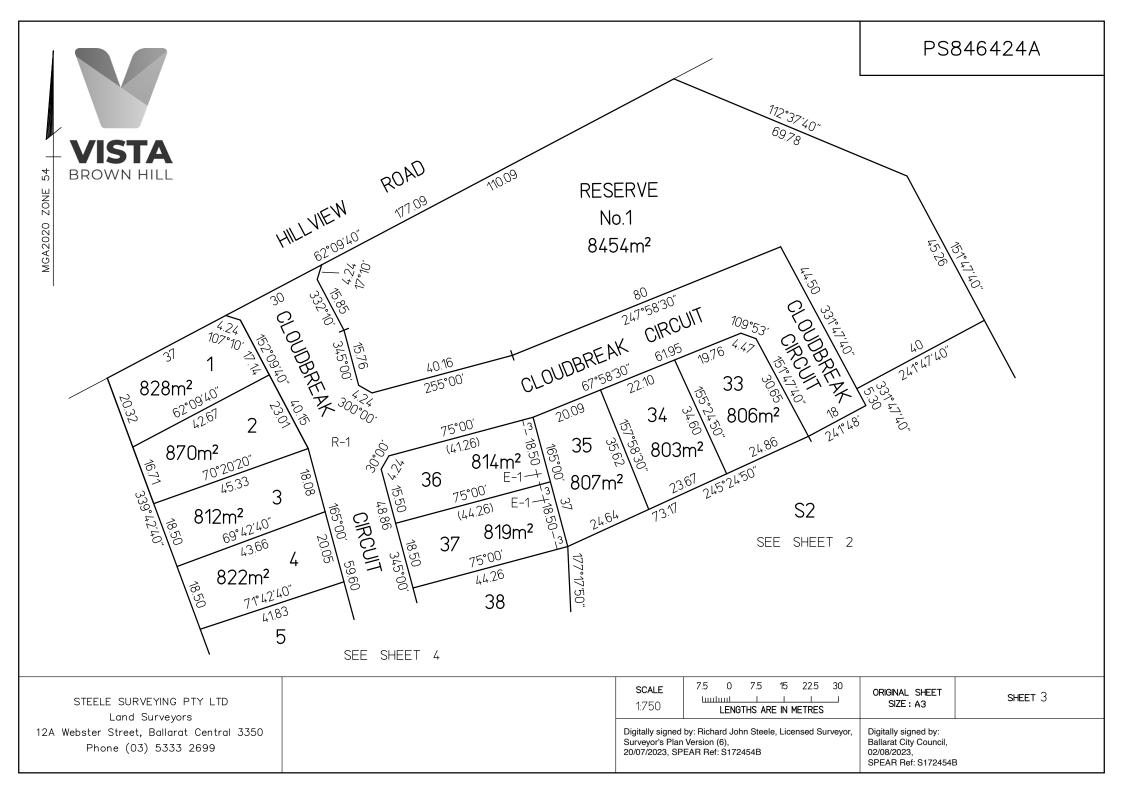

## Stage 1 Now Selling

46

SOLD

44 SOLD

41 SOLD

43 SOLD

**42** 999m<sup>2</sup>

**40** 997m<sup>2</sup>

n.au vistaestate.com.au

| Lot number | Size m <sup>2</sup> | Price*    | Status   |
|------------|---------------------|-----------|----------|
| 1          | 828m <sup>2</sup>   | \$455,000 | For Sale |
| 2          | 870m <sup>2</sup>   | \$460,000 | For Sale |
| 3          | 812m <sup>2</sup>   | \$425,000 | For Sale |
| 4          | 822m <sup>2</sup>   | \$430,000 | For Sale |
| 5          | SOLD                | SOLD      | SOLD     |
| 6          | 1007m <sup>2</sup>  | \$500,000 | For Sale |
| 33         | SOLD                | SOLD      | SOLD     |
| 34         | SOLD                | SOLD      | SOLD     |
| 35         | 807m <sup>2</sup>   | \$460,000 | For Sale |
| 36         | 814m <sup>2</sup>   | \$460,000 | For Sale |
| 37         | 807m <sup>2</sup>   | \$430,000 | For Sale |
| 38         | 811m <sup>2</sup>   | \$425,000 | For Sale |
| 39         | SOLD                | SOLD      | SOLD     |
| 40         | 997m <sup>2</sup>   | \$500,000 | For Sale |
| 41         | SOLD                | SOLD      | SOLD     |
| 42         | 999m²               | \$500,000 | For Sale |
| 43         | SOLD                | SOLD      | SOLD     |
| 44         | SOLD                | SOLD      | SOLD     |
| 45         | SOLD                | SOLD      | SOLD     |
| 46         | SOLD                | SOLD      | SOLD     |
| 47         | 808m <sup>2</sup>   | \$465,000 | For Sale |