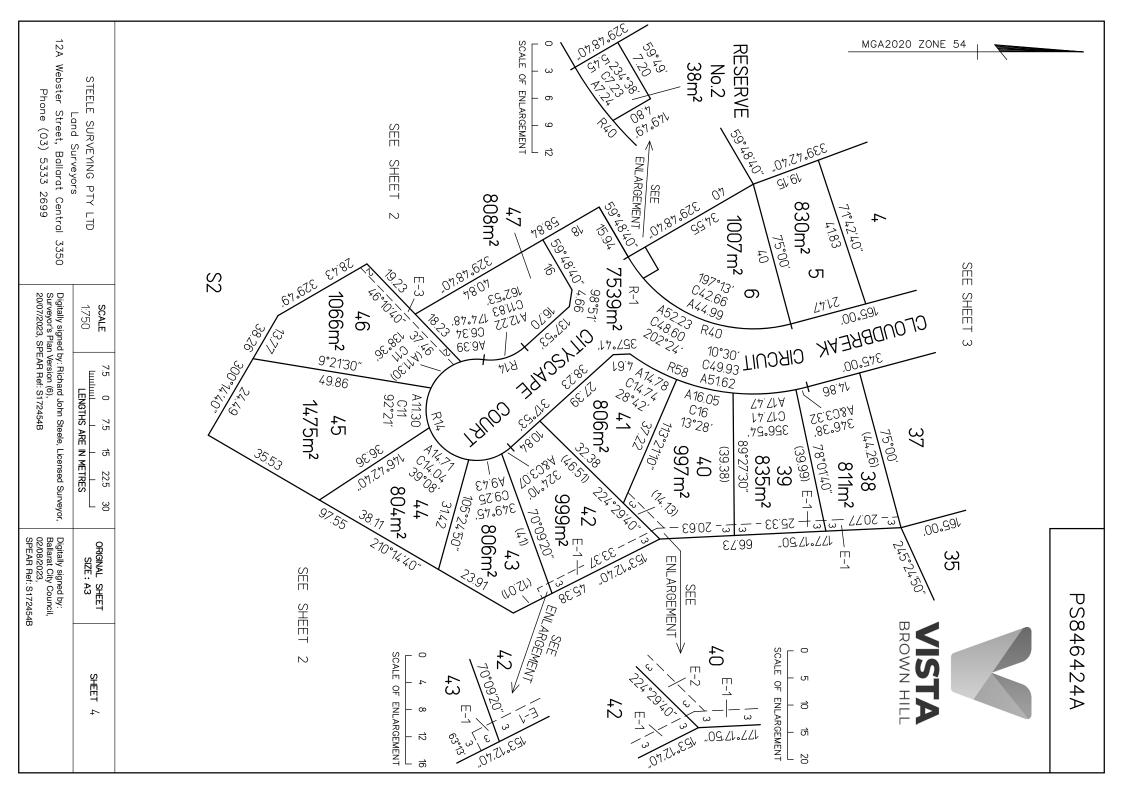

46

SOLD

44 SOLD

41 SOLD

43 SOLD

**42** 999m<sup>2</sup>

**40** 997m<sup>2</sup>

n.au vistaestate.com.au

| Lot number | Size m <sup>2</sup> | Price*    | Status   |
|------------|---------------------|-----------|----------|
| 1          | 828m <sup>2</sup>   | \$455,000 | For Sale |
| 2          | 870m <sup>2</sup>   | \$460,000 | For Sale |
| 3          | 812m <sup>2</sup>   | \$425,000 | For Sale |
| 4          | 822m <sup>2</sup>   | \$430,000 | For Sale |
| 5          | SOLD                | SOLD      | SOLD     |
| 6          | 1007m <sup>2</sup>  | \$500,000 | For Sale |
| 33         | SOLD                | SOLD      | SOLD     |
| 34         | SOLD                | SOLD      | SOLD     |
| 35         | 807m <sup>2</sup>   | \$460,000 | For Sale |
| 36         | 814m <sup>2</sup>   | \$460,000 | For Sale |
| 37         | 807m <sup>2</sup>   | \$430,000 | For Sale |
| 38         | 811m <sup>2</sup>   | \$425,000 | For Sale |
| 39         | SOLD                | SOLD      | SOLD     |
| 40         | 997m <sup>2</sup>   | \$500,000 | For Sale |
| 41         | SOLD                | SOLD      | SOLD     |
| 42         | 999m²               | \$500,000 | For Sale |
| 43         | SOLD                | SOLD      | SOLD     |
| 44         | SOLD                | SOLD      | SOLD     |
| 45         | SOLD                | SOLD      | SOLD     |
| 46         | SOLD                | SOLD      | SOLD     |
| 47         | 808m <sup>2</sup>   | \$465,000 | For Sale |