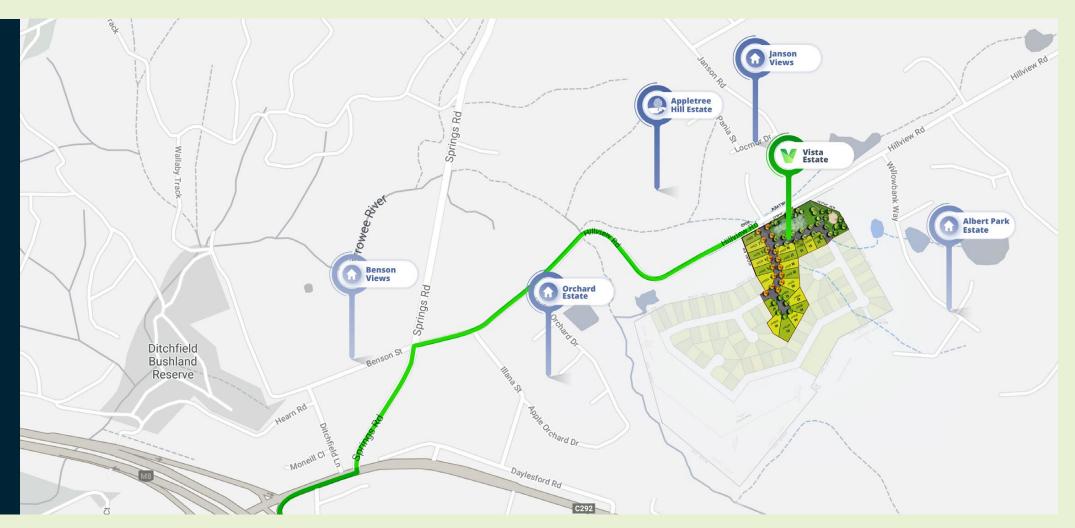

## A New Connected Lifestyle

**VISTA** is the gateway to the city, being only 8 minutes from Ballarat CBD, 30 minutes from Daylesford and on the Melbourne side of Ballarat. This new estate has superb rural views and is the perfect place to build your dream family home.

#### 1. Ballarat (6min)

As a growing regional city, Ballarat has a thriving service sector economy in key areas such as tourism, hospitality, retail, health & education.

#### 2. Melbourne (1hr 20min)

Melbourne is easily accessible from Ballarat by car, bus or train. Whether you are visiting Melbourne for business or work, major events or simply to relax and enjoy the city's many restaurants, cafes, museums and galleries.

#### 3. Daylesford (30min)

Daylesford is the spa capital of Australia. The township is also known for its numerous restaurants, cafes, hotels, galleries and markets alongside the many gardens & lakes.

#### **4.** Creswick (15min)

The township of Creswick features a range of trails suitable for both mountain biking and trail running. Other attractions include the local Market, Woollen Mills & Museum.

#### **5.** Lake Wendouree (10min)

The tracks around Lake Wendouree provides an interesting 6km challenge to walking, running and cycling enthusiasts who complete a 'lap' of the lake in their thousands each week.

#### **Among Friends**

VISTA estate is directly opposite our previous boutique estate Appletree Hill and located among some of Ballarat's premium residential addresses.

#### Within Reach

A quick drive on to the Freeway and you will be able to reach Melbourne and the outer suburbs in a little over an hour.