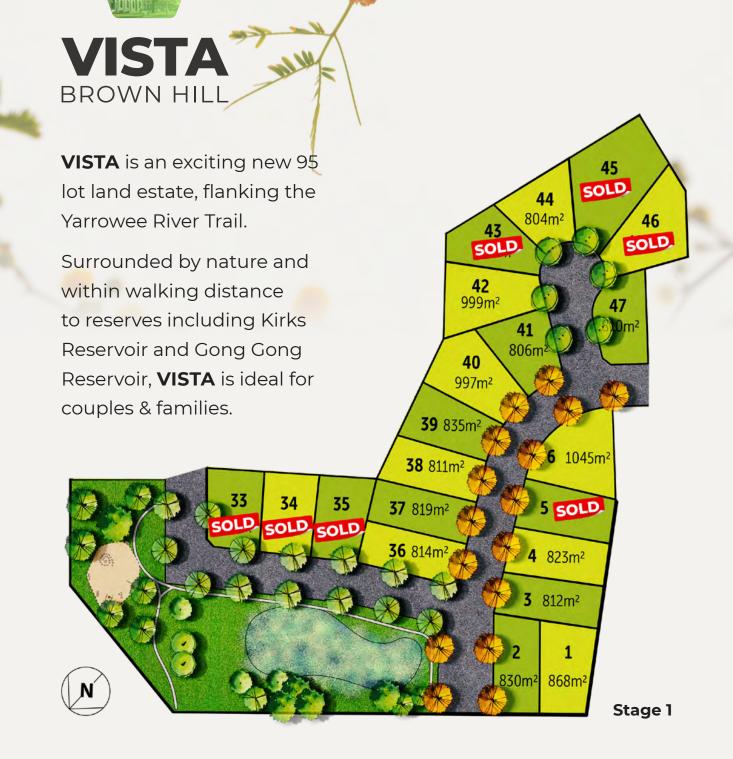

## A New Connected Lifestyle

This new land estate offers generous sized blocks ranging from 800m<sup>2</sup> to 1476m<sup>2</sup>, which gives any potential buyer a wide range of home designs to choose from. **VISTA** is the gateway to the city, being only 8 minutes from Ballarat CBD, 30 minutes from Daylesford and on the Melbourne side of Ballarat.

## Secure Your Ideal Position Today

| Lot number | Size m <sup>2</sup> | Price*       | Status   |  |  |
|------------|---------------------|--------------|----------|--|--|
| 1          | 868m <sup>2</sup>   | \$395,000.00 | For Sale |  |  |
| 2          | 830m <sup>2</sup>   | \$410,000.00 | For Sale |  |  |
| 3          | 812m <sup>2</sup>   | \$407,000.00 | For Sale |  |  |
| 4          | 823m <sup>2</sup>   | \$410,000.00 | For Sale |  |  |
| 5          | 830m <sup>2</sup>   | SOLD         | SOLD     |  |  |
| 6          | 1045m <sup>2</sup>  | \$430,000.00 | For Sale |  |  |
| 33         | 806m <sup>2</sup>   | SOLD         | SOLD     |  |  |
| 34         | 803m <sup>2</sup>   | SOLD         | SOLD     |  |  |
| 35         | 808m <sup>2</sup>   | SOLD         | SOLD     |  |  |
| 36         | 814m <sup>2</sup>   | \$407,500.00 | For Sale |  |  |
| 37         | 819m <sup>2</sup>   | \$407,500.00 | For Sale |  |  |
| 38         | 811m <sup>2</sup>   | \$405,000.00 | For Sale |  |  |
| 39         | 835m <sup>2</sup>   | \$419,000.00 | For Sale |  |  |
| 40         | 997m <sup>2</sup>   | \$430,000.00 | For Sale |  |  |
| 41         | 806m <sup>2</sup>   | \$405,000.00 | For Sale |  |  |
| 42         | 999m <sup>2</sup>   | \$430,000.00 | For Sale |  |  |
| 43         | 806m <sup>2</sup>   | SOLD         | SOLD     |  |  |
| 44         | 804m²               | HOLD         |          |  |  |
| 45         | 1475m <sup>2</sup>  | SOLD         | SOLD     |  |  |
| 46         | 1066m <sup>2</sup>  | SOLD         | SOLD     |  |  |
| 47         | 810m <sup>2</sup>   | \$410,000.00 | For Sale |  |  |