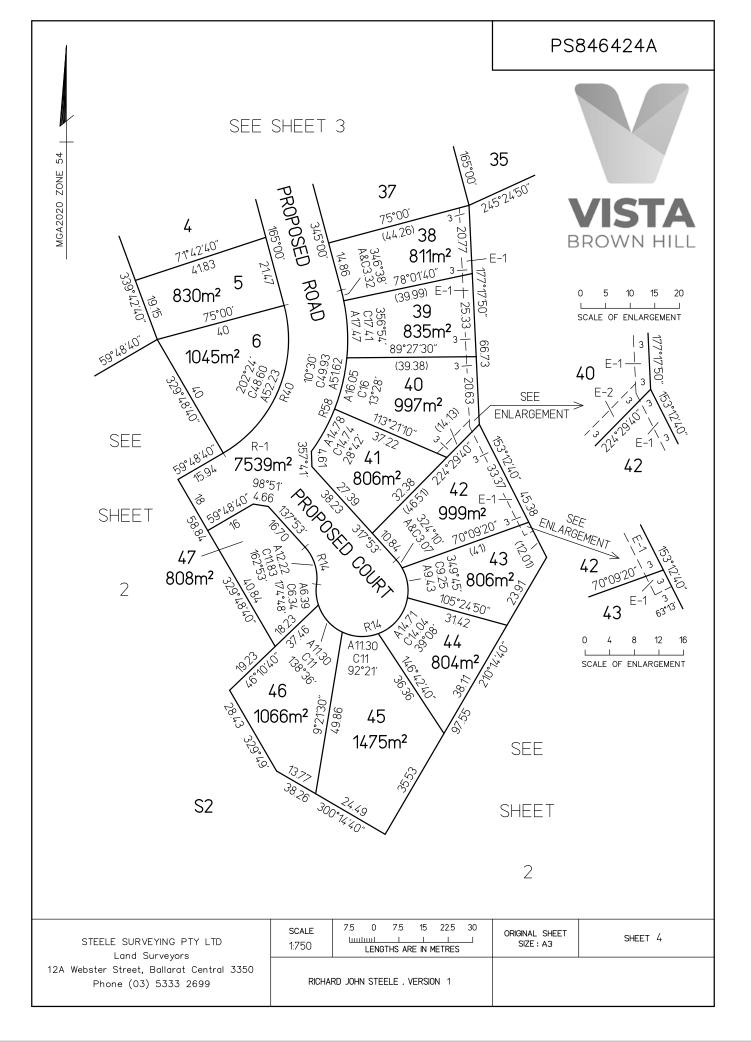

### Kurt Mackiewicz

0419 503 706
kurt@gullco.com.au

| PLAN OF SUBDIVISION                                                                                                                             |             |                                   |             | EDITI                                                                                                                                                                                                                                                                                     | ON                                                                                                         | PS846424A             |                                                     |  |  |
|-------------------------------------------------------------------------------------------------------------------------------------------------|-------------|-----------------------------------|-------------|-------------------------------------------------------------------------------------------------------------------------------------------------------------------------------------------------------------------------------------------------------------------------------------------|------------------------------------------------------------------------------------------------------------|-----------------------|-----------------------------------------------------|--|--|
| LOCATION OF LAND<br>PARISH: BUNGAREE                                                                                                            |             |                                   |             | Council Name: BALLARAT CITY COUNCIL                                                                                                                                                                                                                                                       |                                                                                                            |                       |                                                     |  |  |
| TOWNSHIP:<br>SECTION: 8<br>CROWN ALLOTMENT: A <sup>10</sup> (PART)<br>CROWN PORTION:                                                            |             |                                   |             |                                                                                                                                                                                                                                                                                           |                                                                                                            |                       |                                                     |  |  |
| TITLE REFERENCE: VOL.11371 FOL.717                                                                                                              |             |                                   |             |                                                                                                                                                                                                                                                                                           |                                                                                                            |                       |                                                     |  |  |
| LAST PLAN REFERENCE: PS700948E, LOT 2                                                                                                           |             |                                   |             |                                                                                                                                                                                                                                                                                           |                                                                                                            |                       |                                                     |  |  |
| POSTAL AD<br>(at time of subc                                                                                                                   | division)   | HILLVIEW ROAD<br>BROWN HILL 3350  |             |                                                                                                                                                                                                                                                                                           |                                                                                                            |                       | /IST<br>ROWN H                                      |  |  |
| MGA CO-ORDINATES E 757 850 ZONE: 54<br>(of approx. centre of N 5 840 630 GDA 2020<br>land in plan) N 5 840 630                                  |             |                                   |             |                                                                                                                                                                                                                                                                                           |                                                                                                            |                       |                                                     |  |  |
| VES                                                                                                                                             | TING O      | F ROADS AND/OR F                  | RESERVE     | S                                                                                                                                                                                                                                                                                         | NOTATIONS                                                                                                  |                       |                                                     |  |  |
| IDENTIFI<br>ROAD R-                                                                                                                             |             |                                   |             |                                                                                                                                                                                                                                                                                           | WATERWAY NOTATION : LAND IN THIS PLAN MAY ABUT CROWN LAND<br>THAT MAY BE SUBJECT TO A CROWN LICENCE TO USE |                       |                                                     |  |  |
| RESERVE                                                                                                                                         |             |                                   |             |                                                                                                                                                                                                                                                                                           | LOTS 7 TO 32 (BOTH INCLUSIVE) HAVE BEEN OMITTED FROM THIS PLAN.                                            |                       |                                                     |  |  |
|                                                                                                                                                 |             |                                   |             |                                                                                                                                                                                                                                                                                           |                                                                                                            | ATION OF THIS         | TION OF THIS PLAN THE EASEMENT E-1 IN C/T VOL:11371 |  |  |
| NOTATIONS                                                                                                                                       |             |                                   |             | -                                                                                                                                                                                                                                                                                         |                                                                                                            |                       |                                                     |  |  |
| DEPTH LIMITATION Does not apply.                                                                                                                |             |                                   |             | IMPORTANT NOTE                                                                                                                                                                                                                                                                            |                                                                                                            |                       |                                                     |  |  |
| SURVEY:<br>This plan is based on survey.<br>STAGING:<br>This is a staged subdivision.<br>Planning Permit No. PLP/2019/226 BALLARAT CITY COUNCIL |             |                                   |             | THIS PLAN IS SUBJECT TO CERTIFICATION AND ISSUE OF<br>STATEMENT OF COMPLIANCE BY THE BALLARAT CITY COUNCIL,<br>CONSENT OF ALL REFERRAL AUTHORITIES AND REGISTRATION<br>BY LAND VICTORIA.<br>THIS NOTE IS AN INTEGRAL PART OF THIS PLAN WHICH<br>MUST NOT BE REPRODUCED WITHOUT THIS NOTE. |                                                                                                            |                       |                                                     |  |  |
| This survey has been connected to permanent marks no(s)   BUNGAREE PM 44,     In Proclaimed Survey Area no. 49   BALLARAT PM'S 650 & 651        |             |                                   |             |                                                                                                                                                                                                                                                                                           |                                                                                                            |                       |                                                     |  |  |
|                                                                                                                                                 |             |                                   | EAS         | SEMENT I                                                                                                                                                                                                                                                                                  | <br>NFORMATI                                                                                               | ION                   |                                                     |  |  |
| LEGEND: A ·                                                                                                                                     | - Appurtenc | ant Easement E - Encumb           | ering Easer | nent R -                                                                                                                                                                                                                                                                                  | Encumbering                                                                                                | Easement (Roo         | ad)                                                 |  |  |
|                                                                                                                                                 |             |                                   |             |                                                                                                                                                                                                                                                                                           |                                                                                                            | I                     |                                                     |  |  |
| Easement<br>Reference                                                                                                                           |             | Purpose                           |             | Origin                                                                                                                                                                                                                                                                                    |                                                                                                            |                       | Land Benefited/In Favour Of                         |  |  |
| E-1                                                                                                                                             | DRAINAGE    |                                   | 3           | THIS PLAN                                                                                                                                                                                                                                                                                 |                                                                                                            | BALLARAT CITY COUNCIL |                                                     |  |  |
| E-1, E-2                                                                                                                                        | PIPELIN     | PIPELINES OR ANCILLARY PURPOSES 3 |             | THIS PLAN<br>SEC.136 WATER ACT 1989                                                                                                                                                                                                                                                       |                                                                                                            | CENT                  | CENTRAL HIGHLANDS REGION WATER CORPORATION          |  |  |
|                                                                                                                                                 |             |                                   |             |                                                                                                                                                                                                                                                                                           |                                                                                                            |                       |                                                     |  |  |
|                                                                                                                                                 |             |                                   |             |                                                                                                                                                                                                                                                                                           |                                                                                                            |                       |                                                     |  |  |
|                                                                                                                                                 |             |                                   |             |                                                                                                                                                                                                                                                                                           |                                                                                                            |                       |                                                     |  |  |
|                                                                                                                                                 |             |                                   |             |                                                                                                                                                                                                                                                                                           |                                                                                                            |                       |                                                     |  |  |
| STEELE SURVEYING PTY LTD                                                                                                                        |             | SURVEYORS FILE REF : 3103         |             |                                                                                                                                                                                                                                                                                           | ORIGINAL SHEET<br>SIZE : A3                                                                                | SHEET 1 OF 4 SHEETS   |                                                     |  |  |
| Land Surveyors<br>12A Webster Street, Ballarat Central 3350<br>Phone (03) 5333 2699                                                             |             |                                   |             | RICHARD JOHN STEELE , VERSION 1                                                                                                                                                                                                                                                           |                                                                                                            |                       |                                                     |  |  |