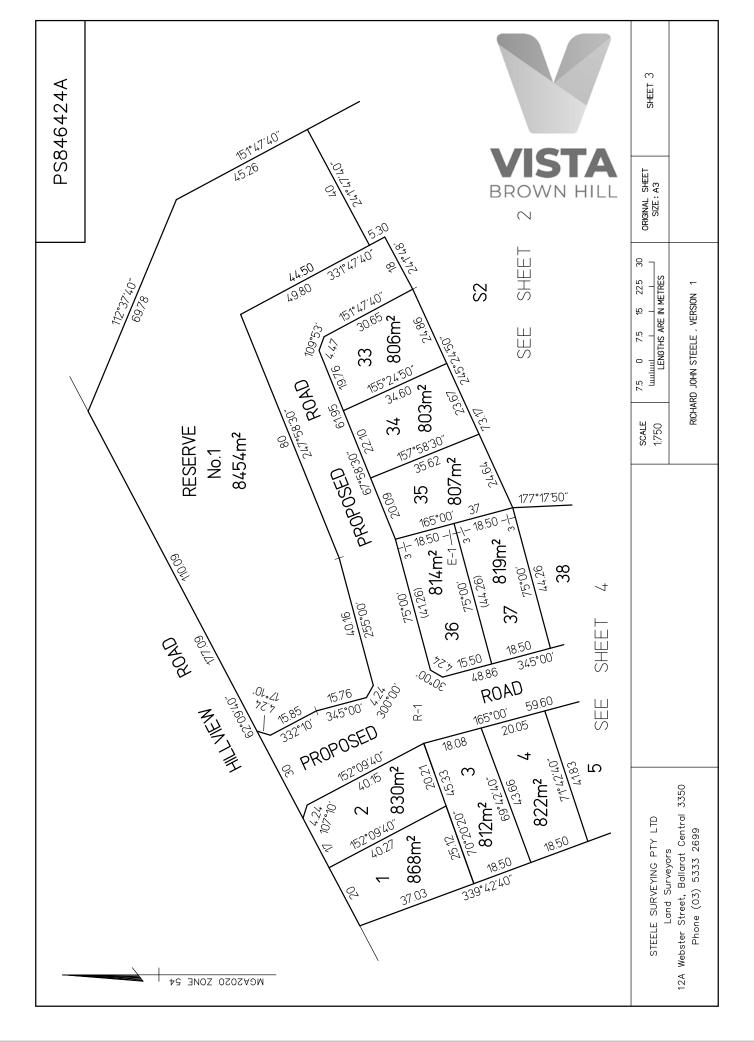

### Kurt Mackiewicz

0419 503 706
kurt@gullco.com.au

| PLAN OF SUBDIVISION                                                                                                                             |             |                                   |             | EDITI                                                                                                                                                                                                                                                                                     | ON                                                                                                         | PS846424A             |                                                     |  |  |
|-------------------------------------------------------------------------------------------------------------------------------------------------|-------------|-----------------------------------|-------------|-------------------------------------------------------------------------------------------------------------------------------------------------------------------------------------------------------------------------------------------------------------------------------------------|------------------------------------------------------------------------------------------------------------|-----------------------|-----------------------------------------------------|--|--|
| LOCATION OF LAND<br>PARISH: BUNGAREE                                                                                                            |             |                                   |             | Council Name: BALLARAT CITY COUNCIL                                                                                                                                                                                                                                                       |                                                                                                            |                       |                                                     |  |  |
| TOWNSHIP:<br>SECTION: 8<br>CROWN ALLOTMENT: A <sup>10</sup> (PART)<br>CROWN PORTION:                                                            |             |                                   |             |                                                                                                                                                                                                                                                                                           |                                                                                                            |                       |                                                     |  |  |
| TITLE REFERENCE: VOL.11371 FOL.717                                                                                                              |             |                                   |             |                                                                                                                                                                                                                                                                                           |                                                                                                            |                       |                                                     |  |  |
| LAST PLAN REFERENCE: PS700948E, LOT 2                                                                                                           |             |                                   |             |                                                                                                                                                                                                                                                                                           |                                                                                                            |                       |                                                     |  |  |
| POSTAL AD<br>(at time of subc                                                                                                                   | division)   | HILLVIEW ROAD<br>BROWN HILL 3350  |             |                                                                                                                                                                                                                                                                                           |                                                                                                            |                       | /IST<br>ROWN H                                      |  |  |
| MGA CO-ORDINATES E 757 850 ZONE: 54<br>(of approx. centre of N 5 840 630 GDA 2020<br>land in plan) N 5 840 630                                  |             |                                   |             |                                                                                                                                                                                                                                                                                           |                                                                                                            |                       |                                                     |  |  |
| VES                                                                                                                                             | TING O      | F ROADS AND/OR F                  | RESERVE     | S                                                                                                                                                                                                                                                                                         | NOTATIONS                                                                                                  |                       |                                                     |  |  |
| IDENTIFI<br>ROAD R-                                                                                                                             |             |                                   |             |                                                                                                                                                                                                                                                                                           | WATERWAY NOTATION : LAND IN THIS PLAN MAY ABUT CROWN LAND<br>THAT MAY BE SUBJECT TO A CROWN LICENCE TO USE |                       |                                                     |  |  |
| RESERVE                                                                                                                                         |             |                                   |             |                                                                                                                                                                                                                                                                                           | LOTS 7 TO 32 (BOTH INCLUSIVE) HAVE BEEN OMITTED FROM THIS PLAN.                                            |                       |                                                     |  |  |
|                                                                                                                                                 |             |                                   |             |                                                                                                                                                                                                                                                                                           |                                                                                                            | ATION OF THIS         | TION OF THIS PLAN THE EASEMENT E-1 IN C/T VOL:11371 |  |  |
| NOTATIONS                                                                                                                                       |             |                                   |             | -                                                                                                                                                                                                                                                                                         |                                                                                                            |                       |                                                     |  |  |
| DEPTH LIMITATION Does not apply.                                                                                                                |             |                                   |             | IMPORTANT NOTE                                                                                                                                                                                                                                                                            |                                                                                                            |                       |                                                     |  |  |
| SURVEY:<br>This plan is based on survey.<br>STAGING:<br>This is a staged subdivision.<br>Planning Permit No. PLP/2019/226 BALLARAT CITY COUNCIL |             |                                   |             | THIS PLAN IS SUBJECT TO CERTIFICATION AND ISSUE OF<br>STATEMENT OF COMPLIANCE BY THE BALLARAT CITY COUNCIL,<br>CONSENT OF ALL REFERRAL AUTHORITIES AND REGISTRATION<br>BY LAND VICTORIA.<br>THIS NOTE IS AN INTEGRAL PART OF THIS PLAN WHICH<br>MUST NOT BE REPRODUCED WITHOUT THIS NOTE. |                                                                                                            |                       |                                                     |  |  |
| This survey has been connected to permanent marks no(s)   BUNGAREE PM 44,     In Proclaimed Survey Area no. 49   BALLARAT PM'S 650 & 651        |             |                                   |             |                                                                                                                                                                                                                                                                                           |                                                                                                            |                       |                                                     |  |  |
|                                                                                                                                                 |             |                                   | EAS         | SEMENT I                                                                                                                                                                                                                                                                                  | <br>NFORMATI                                                                                               | ION                   |                                                     |  |  |
| LEGEND: A ·                                                                                                                                     | - Appurtenc | ant Easement E - Encumb           | ering Easer | nent R -                                                                                                                                                                                                                                                                                  | Encumbering                                                                                                | Easement (Roo         | ad)                                                 |  |  |
|                                                                                                                                                 |             |                                   |             |                                                                                                                                                                                                                                                                                           |                                                                                                            | I                     |                                                     |  |  |
| Easement<br>Reference                                                                                                                           |             | Purpose                           |             | Origin                                                                                                                                                                                                                                                                                    |                                                                                                            |                       | Land Benefited/In Favour Of                         |  |  |
| E-1                                                                                                                                             | DRAINAGE    |                                   | 3           | THIS PLAN                                                                                                                                                                                                                                                                                 |                                                                                                            | BALLARAT CITY COUNCIL |                                                     |  |  |
| E-1, E-2                                                                                                                                        | PIPELIN     | PIPELINES OR ANCILLARY PURPOSES 3 |             | THIS PLAN<br>SEC.136 WATER ACT 1989                                                                                                                                                                                                                                                       |                                                                                                            | CENT                  | CENTRAL HIGHLANDS REGION WATER CORPORATION          |  |  |
|                                                                                                                                                 |             |                                   |             |                                                                                                                                                                                                                                                                                           |                                                                                                            |                       |                                                     |  |  |
|                                                                                                                                                 |             |                                   |             |                                                                                                                                                                                                                                                                                           |                                                                                                            |                       |                                                     |  |  |
|                                                                                                                                                 |             |                                   |             |                                                                                                                                                                                                                                                                                           |                                                                                                            |                       |                                                     |  |  |
|                                                                                                                                                 |             |                                   |             |                                                                                                                                                                                                                                                                                           |                                                                                                            |                       |                                                     |  |  |
| STEELE SURVEYING PTY LTD                                                                                                                        |             | SURVEYORS FILE REF : 3103         |             |                                                                                                                                                                                                                                                                                           | ORIGINAL SHEET<br>SIZE : A3                                                                                | SHEET 1 OF 4 SHEETS   |                                                     |  |  |
| Land Surveyors<br>12A Webster Street, Ballarat Central 3350<br>Phone (03) 5333 2699                                                             |             |                                   |             | RICHARD JOHN STEELE , VERSION 1                                                                                                                                                                                                                                                           |                                                                                                            |                       |                                                     |  |  |