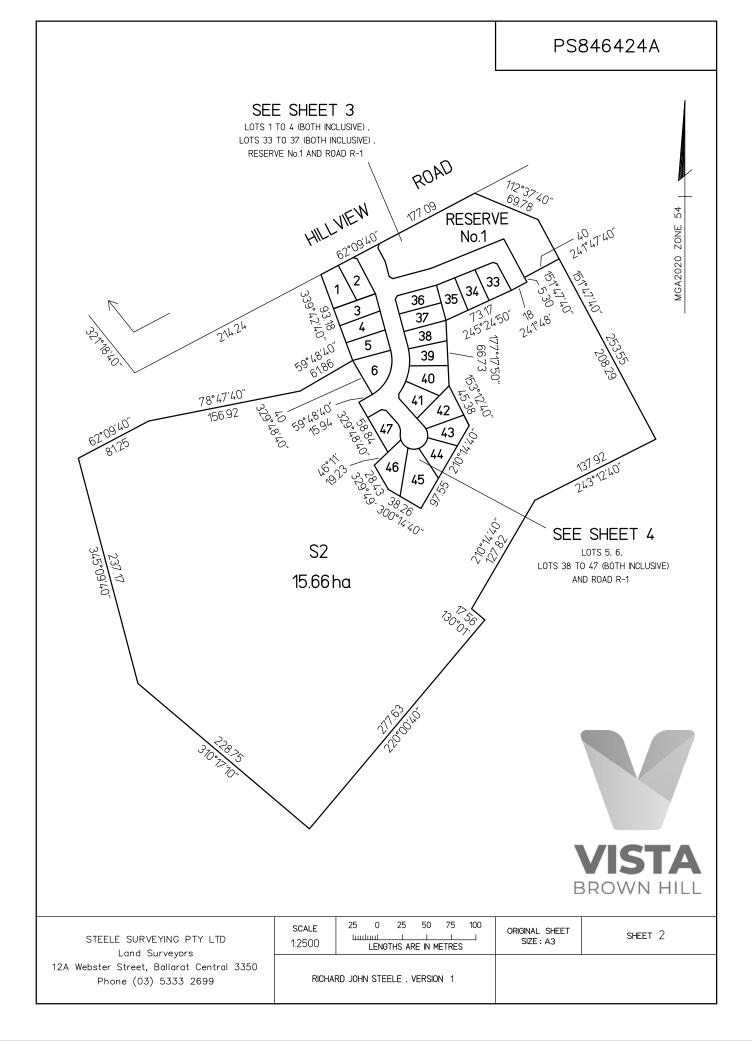

### Kurt Mackiewicz

0419 503 706
kurt@gullco.com.au

| PLAN OF SUBDIVISION                                                                                                                             |             |                                   |             | EDITI                                                                                                                                                                                                                                                                                     | ON                                                                                                         | PS846424A             |                                                     |  |  |
|-------------------------------------------------------------------------------------------------------------------------------------------------|-------------|-----------------------------------|-------------|-------------------------------------------------------------------------------------------------------------------------------------------------------------------------------------------------------------------------------------------------------------------------------------------|------------------------------------------------------------------------------------------------------------|-----------------------|-----------------------------------------------------|--|--|
| LOCATION OF LAND<br>PARISH: BUNGAREE                                                                                                            |             |                                   |             | Council Name: BALLARAT CITY COUNCIL                                                                                                                                                                                                                                                       |                                                                                                            |                       |                                                     |  |  |
| TOWNSHIP:<br>SECTION: 8<br>CROWN ALLOTMENT: A <sup>10</sup> (PART)<br>CROWN PORTION:                                                            |             |                                   |             |                                                                                                                                                                                                                                                                                           |                                                                                                            |                       |                                                     |  |  |
| TITLE REFERENCE: VOL.11371 FOL.717                                                                                                              |             |                                   |             |                                                                                                                                                                                                                                                                                           |                                                                                                            |                       |                                                     |  |  |
| LAST PLAN REFERENCE: PS700948E, LOT 2                                                                                                           |             |                                   |             |                                                                                                                                                                                                                                                                                           |                                                                                                            |                       |                                                     |  |  |
| POSTAL AD<br>(at time of subc                                                                                                                   | division)   | HILLVIEW ROAD<br>BROWN HILL 3350  |             |                                                                                                                                                                                                                                                                                           |                                                                                                            |                       | /IST<br>ROWN H                                      |  |  |
| MGA CO-ORDINATES E 757 850 ZONE: 54<br>(of approx. centre of N 5 840 630 GDA 2020<br>land in plan) N 5 840 630                                  |             |                                   |             |                                                                                                                                                                                                                                                                                           |                                                                                                            |                       |                                                     |  |  |
| VES                                                                                                                                             | TING O      | F ROADS AND/OR F                  | RESERVE     | S                                                                                                                                                                                                                                                                                         | NOTATIONS                                                                                                  |                       |                                                     |  |  |
| IDENTIFI<br>ROAD R-                                                                                                                             |             |                                   |             |                                                                                                                                                                                                                                                                                           | WATERWAY NOTATION : LAND IN THIS PLAN MAY ABUT CROWN LAND<br>THAT MAY BE SUBJECT TO A CROWN LICENCE TO USE |                       |                                                     |  |  |
| RESERVE                                                                                                                                         |             |                                   |             |                                                                                                                                                                                                                                                                                           | LOTS 7 TO 32 (BOTH INCLUSIVE) HAVE BEEN OMITTED FROM THIS PLAN.                                            |                       |                                                     |  |  |
|                                                                                                                                                 |             |                                   |             |                                                                                                                                                                                                                                                                                           |                                                                                                            | ATION OF THIS         | TION OF THIS PLAN THE EASEMENT E-1 IN C/T VOL:11371 |  |  |
| NOTATIONS                                                                                                                                       |             |                                   |             | -                                                                                                                                                                                                                                                                                         |                                                                                                            |                       |                                                     |  |  |
| DEPTH LIMITATION Does not apply.                                                                                                                |             |                                   |             | IMPORTANT NOTE                                                                                                                                                                                                                                                                            |                                                                                                            |                       |                                                     |  |  |
| SURVEY:<br>This plan is based on survey.<br>STAGING:<br>This is a staged subdivision.<br>Planning Permit No. PLP/2019/226 BALLARAT CITY COUNCIL |             |                                   |             | THIS PLAN IS SUBJECT TO CERTIFICATION AND ISSUE OF<br>STATEMENT OF COMPLIANCE BY THE BALLARAT CITY COUNCIL,<br>CONSENT OF ALL REFERRAL AUTHORITIES AND REGISTRATION<br>BY LAND VICTORIA.<br>THIS NOTE IS AN INTEGRAL PART OF THIS PLAN WHICH<br>MUST NOT BE REPRODUCED WITHOUT THIS NOTE. |                                                                                                            |                       |                                                     |  |  |
| This survey has been connected to permanent marks no(s)   BUNGAREE PM 44,     In Proclaimed Survey Area no. 49   BALLARAT PM'S 650 & 651        |             |                                   |             |                                                                                                                                                                                                                                                                                           |                                                                                                            |                       |                                                     |  |  |
|                                                                                                                                                 |             |                                   | EAS         | SEMENT I                                                                                                                                                                                                                                                                                  | <br>NFORMATI                                                                                               | ION                   |                                                     |  |  |
| LEGEND: A ·                                                                                                                                     | - Appurtenc | ant Easement E - Encumb           | ering Easer | nent R -                                                                                                                                                                                                                                                                                  | Encumbering                                                                                                | Easement (Roo         | ad)                                                 |  |  |
|                                                                                                                                                 |             |                                   |             |                                                                                                                                                                                                                                                                                           |                                                                                                            | I                     |                                                     |  |  |
| Easement<br>Reference                                                                                                                           |             | Purpose                           |             | Origin                                                                                                                                                                                                                                                                                    |                                                                                                            |                       | Land Benefited/In Favour Of                         |  |  |
| E-1                                                                                                                                             | DRAINAGE    |                                   | 3           | THIS PLAN                                                                                                                                                                                                                                                                                 |                                                                                                            | BALLARAT CITY COUNCIL |                                                     |  |  |
| E-1, E-2                                                                                                                                        | PIPELIN     | PIPELINES OR ANCILLARY PURPOSES 3 |             | THIS PLAN<br>SEC.136 WATER ACT 1989                                                                                                                                                                                                                                                       |                                                                                                            | CENT                  | CENTRAL HIGHLANDS REGION WATER CORPORATION          |  |  |
|                                                                                                                                                 |             |                                   |             |                                                                                                                                                                                                                                                                                           |                                                                                                            |                       |                                                     |  |  |
|                                                                                                                                                 |             |                                   |             |                                                                                                                                                                                                                                                                                           |                                                                                                            |                       |                                                     |  |  |
|                                                                                                                                                 |             |                                   |             |                                                                                                                                                                                                                                                                                           |                                                                                                            |                       |                                                     |  |  |
|                                                                                                                                                 |             |                                   |             |                                                                                                                                                                                                                                                                                           |                                                                                                            |                       |                                                     |  |  |
| STEELE SURVEYING PTY LTD                                                                                                                        |             | SURVEYORS FILE REF : 3103         |             |                                                                                                                                                                                                                                                                                           | ORIGINAL SHEET<br>SIZE : A3                                                                                | SHEET 1 OF 4 SHEETS   |                                                     |  |  |
| Land Surveyors<br>12A Webster Street, Ballarat Central 3350<br>Phone (03) 5333 2699                                                             |             |                                   |             | RICHARD JOHN STEELE , VERSION 1                                                                                                                                                                                                                                                           |                                                                                                            |                       |                                                     |  |  |