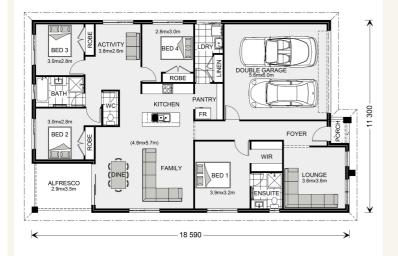

### House and land package from \$645,853\*

### Address: 26 Vue Court, Daylesford (560sqm)

Inclusions:

- + H2 Waffle Pod Slab Included
- + 600mm Westinghouse Appliances
- + 2440mm ceiling heights throughout
- + Concrete driveway and crossover
- + Carpet & Tiles throughout
- Dishlex Dishwasher Included



\*Images and photographs may depict fixtures, finishes and features either not supplied by G.J. Gardner Homes or not included in any price stated. These items include furniture, swimming pools, pool decks, fences, landscaping - including planter boxes, retaining walls, water features, pergolas, screens and decorative landscaping items such as fencing and outdoor kitchens and barbeques. For detailed home pricing, please talk to a new homes consultant.

## Welcome home.

#### **Brookfield 204 - Express Series**



# Give us a call or drop in for a chat today.

Office: Ballarat 1/1021 Sturt St, Ballarat Vic 3350 Ballarat Regional Developments Pty Ltd CDB-U 50435

Brenden Barclay New Home Consultant Call: 0409410911 Email: brenden.barclay@gjgardner.com.au

Call: 03 5334 4099 Email: ballarat@