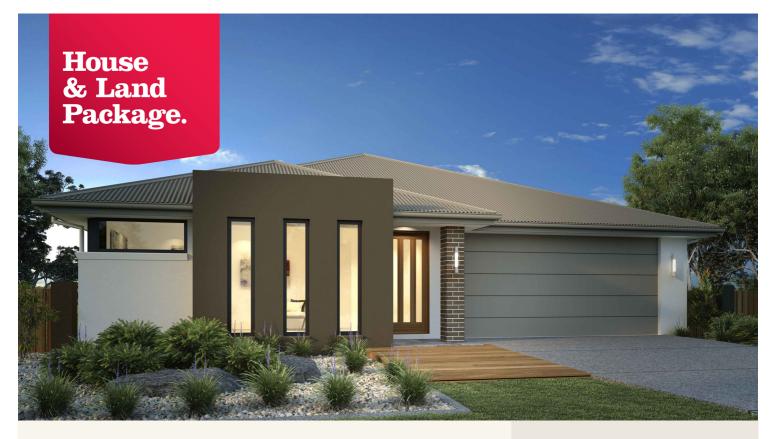

### House and land package from \$645,853\*

### Address: 26 Vue Court, Daylesford (560sqm)

Inclusions:

- + H2 Waffle Pod Slab Included
- + 600mm Westinghouse Appliances
- + 2440mm ceiling heights throughout
- + Concrete driveway and crossover
- + Carpet & Tiles throughout
- Dishlex Dishwasher Included

\*Images and photographs may depict fixtures, finishes and features either not supplied by G.J. Gardner Homes or not included in any price stated. These items include furniture, swimming pools, pool decks, fences, landscaping - including planter boxes, retaining walls, water features, pergolas, screens and decorative landscaping items such as fencing and outdoor kitchens and barbeques. For detailed home pricing, please talk to a new homes consultant.