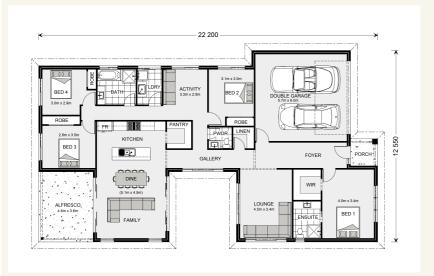

## House and land package from \$731,700\*

Address: 27 Vue Court, Daylesford (560sqm)

#### Inclusions:

- + H2 Waffle Pod Slab Included
- 900mm Westinghouse Appliances
- + 2550mm ceiling heights throughout
- + Double glazed windows throughout
- + 20mm Caesar Stone to the kitchen
- + Westinghouse Dishwasher Included



\*Images and photographs may depict fixtures, finishes and features either not supplied by G.J. Gardner Homes or not included in any price stated. These items include furniture, swimming pools, pool decks, fences, landscaping - including planter boxes, retaining walls, water features, pergolas, screens and decorative landscaping items such as fencing and outdoor kitchens and barbeques. For detailed home pricing, please talk to a new homes consultant.

#### Beachmere 235 - Element Series

4 🗐

2

2

# Give us a call or drop in for a chat today.

### Office:

Ballarat

1/1021 Sturt St, Ballarat Vic 3350 Ballarat Regional Developments Pty Ltd CDB-U 50435

Gina Petrascu

**New Home Consultant** 

Call: 03 5334 4099

Email: gina.petrascu@gjgardner.com.au

Call: 03 5334 4099 Email: ballarat@gj